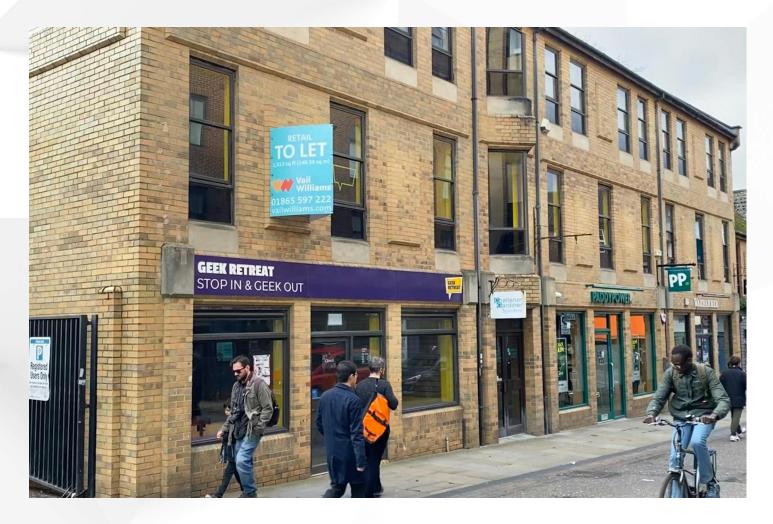

# 3 Bush House, 27 New Inn, OX1 2DH

#### **Description**

This is a flexible premises, prominently positioned in central Oxford. In the past it has been utilised as retail accommodation for a variety of uses, however its configuration would also lend itself well to alternative uses such as offices or medical.

The ground floor of the unit is well proportioned and comprises entirely of retail accommodation. A staircase to the rear offer access to the first floor which offers excellent levels of ancillary accommodation along with WC facilities. Externally, the property presents well and the building is well maintained making for pleasant overall aesthetics.

#### Location

The premises are located at the northern end of New Inn Hall Street, in the centre of Oxford.

The Street runs from Queens Street in the south (near the new Westgate Shopping Centre) terminating at George Street in the north, an established dining and entertainment destination. The subject property enjoys a strategic position between the two. Nearby occupiers include Games Workshop and O'Neil's amongst others.