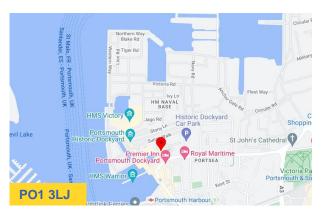

#### Location

The subject premises are situated in the entrance of the historic Naval Dock Yard, access via the Victory Gate which in turn is situated off Queen Street near Portsmouth Harbour.