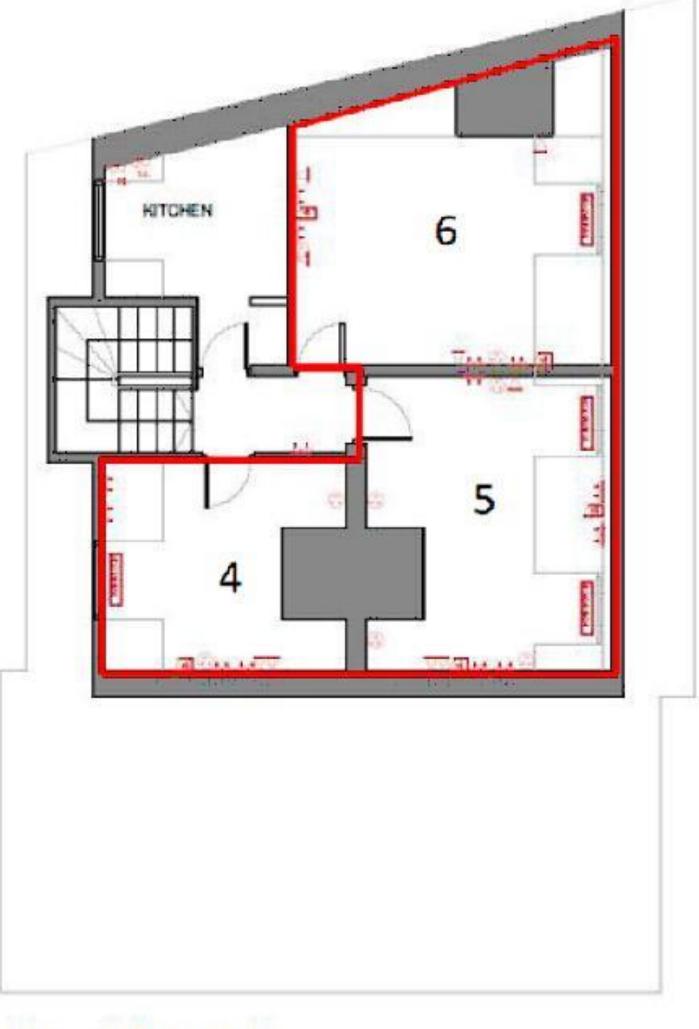

#### Accommodation

The accommodation comprises of the following

| Name           | sq ft | sq m  | Tenure | Rent                | Availability |
|----------------|-------|-------|--------|---------------------|--------------|
| Unit - Suite 4 | 114   | 10.59 | To let | £3,500 per<br>annum | Available    |
| Unit - Suite 5 | 172   | 15.98 | To let | £5,000 per<br>annum | Available    |
| Unit - Suite 6 | 215   | 19.97 | To let | £6,500 per<br>annum | Available    |
| Total          | 501   | 46.54 |        |                     |              |

# SECOND FLOOR