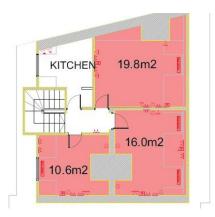

#### Accommodation

The accommodation comprises of the following

| Name           | sq ft | sq m  | Tenure | Rent                | Availability |
|----------------|-------|-------|--------|---------------------|--------------|
| Unit - Suite 4 | 114   | 10.59 | To let | £3,500 per<br>annum | Available    |
| Unit - Suite 5 | 172   | 15.98 | To let | £5,000 per<br>annum | Available    |
| Unit - Suite 6 | 215   | 19.97 | To let | £6,500 per<br>annum | Available    |
| Total          | 501   | 46.54 |        |                     |              |

# SECOND FLOOR