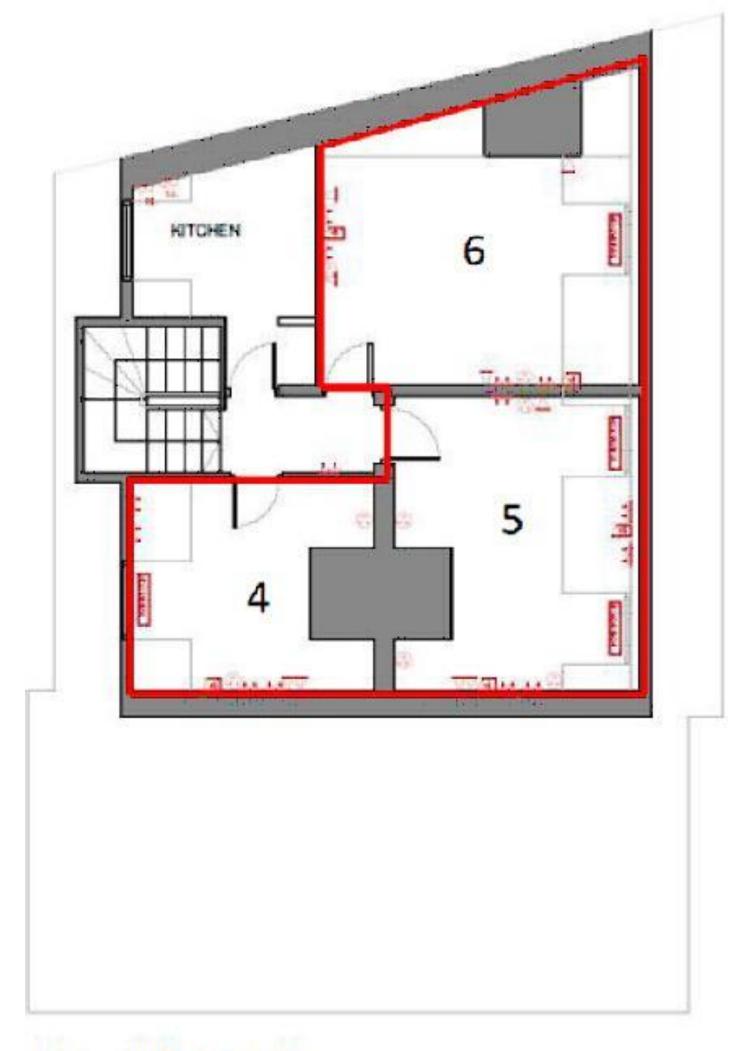

#### Accommodation

The accommodation comprises of the following

| Name           | sq ft | sq m  | Tenure | Rent          | Availability |
|----------------|-------|-------|--------|---------------|--------------|
| Unit - Suite 4 | 114   | 10.59 | To Let | £3,500 /annum | Available    |
| Unit - Suite 5 | 172   | 15.98 | To Let | £5,000 /annum | Available    |
| Unit - Suite 6 | 215   | 19.97 | To Let | £6,500 /annum | Available    |
| Total          | 501   | 46.54 |        |               |              |