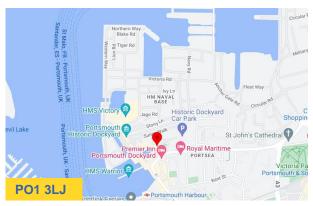

#### Location

The subject premises are situated in the entrance of the historic Naval Dock Yard, access via the Victory Gate which in turn is situated off Queen Street near Portsmouth Harbour.