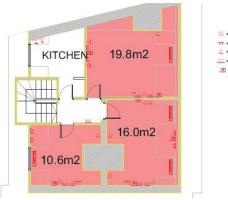

#### Accommodation

The accommodation comprises of the following

| Name           | sq ft | sq m  | Tenure | Rent          | Availability |
|----------------|-------|-------|--------|---------------|--------------|
| Unit - Suite 4 | 114   | 10.59 | To Let | £3,500 /annum | Available    |
| Unit - Suite 5 | 172   | 15.98 | To Let | £5,000 /annum | Available    |
| Unit - Suite 6 | 215   | 19.97 | To Let | £6,500 /annum | Available    |
| Total          | 501   | 46.54 |        |               |              |