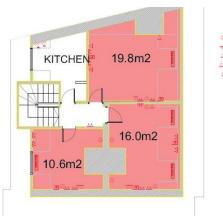

#### Accommodation

The accommodation comprises of the following

| Name           | sq ft | sq m  | Rent          | Availability |
|----------------|-------|-------|---------------|--------------|
| Unit - Suite 4 | 114   | 10.59 | £3,500 /annum | Available    |
| Unit - Suite 5 | 172   | 15.98 | £5,000 /annum | Let          |
| Unit - Suite 6 | 215   | 19.97 | £6,500 /annum | Available    |
| Total          | 501   | 46.54 |               |              |