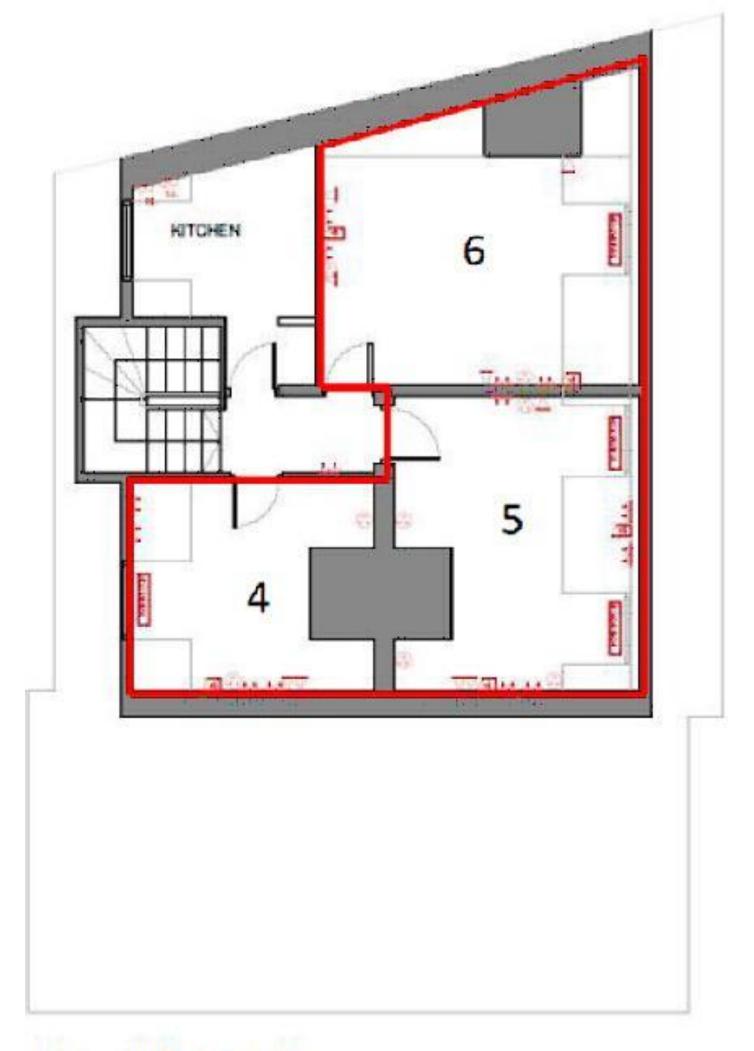

#### Accommodation

The accommodation comprises of the following

| Name           | sq ft | sq m  | Rent          | Availability |
|----------------|-------|-------|---------------|--------------|
| Unit - Suite 4 | 114   | 10.59 | £3,500 /annum | Available    |
| Unit - Suite 5 | 172   | 15.98 | £5,000 /annum | Let          |
| Unit - Suite 6 | 215   | 19.97 | £6,500 /annum | Available    |
| Total          | 501   | 46.54 |               |              |