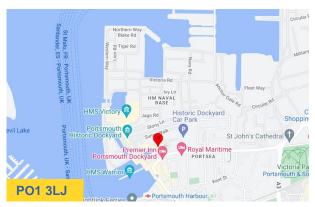

### Location

The subject premises are situated in the entrance of the historic Naval Dock Yard, access via the Victory Gate which in turn is situated off Queen Street near Portsmouth Harbour.