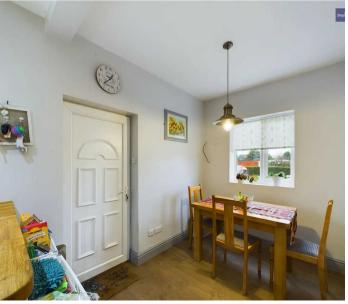

## **Dining Room**

6' 11" x 8' 3" (2.11m x 2.52m)

Laminate flooring, uPVC double glazed window to the side elevation, radiator and uPVC double glazed door leading onto access the garden.