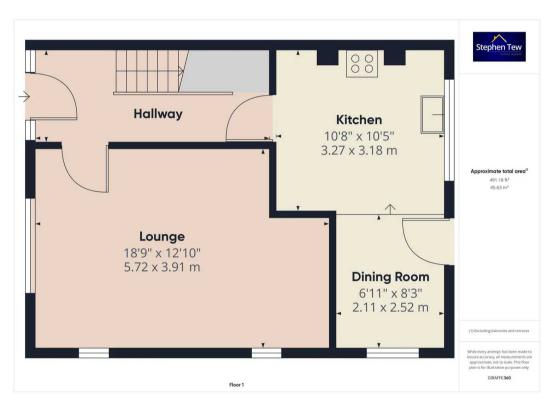

#### Lounge

18' 9" x 12' 10" (5.72m x 3.91m)

UPVC double glazed window to the front elevation, 2 windows to the side elevation, radiator, gas fire, laminate flooring and flushed ceiling spotlights.

#### Kitchen

10' 9" x 10' 5" (3.27m x 3.18m)

Open plan kitchen/diner. Matching range of base and wall units with fitted worktops, sink with draining board and mixer tap, integrated oven and four ring gas hob, fridge and freezer. UPVC double glazed window to the rear elevation, laminate flooring and flushed ceiling spotlights.

## **Dining Room**

6' 11" x 8' 3" (2.11m x 2.52m)

Laminate flooring, uPVC double glazed window to the side elevation, radiator and uPVC double glazed door leading onto access the garden.