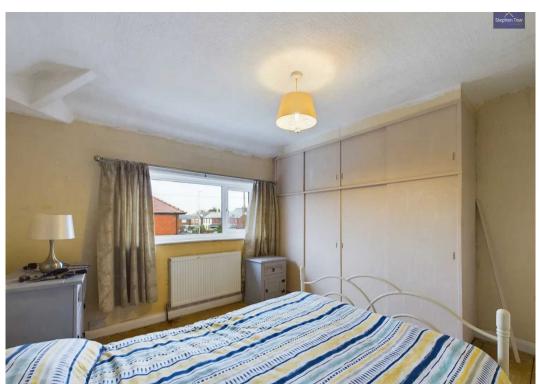

#### Bedroom 1

13' 8" x 11' 11" (4.16m x 3.63m)

UPVC double glazed window to the front elevation, radiator.