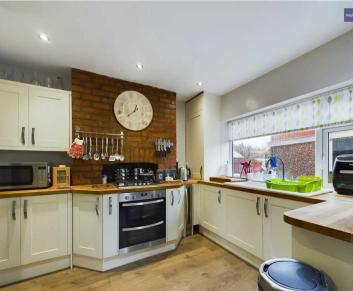

#### Kitchen

10' 9" x 10' 5" (3.27m x 3.18m)

Open plan kitchen/diner. Matching range of base and wall units with fitted worktops, sink with draining board and mixer tap, integrated oven and four ring gas hob, fridge and freezer. UPVC double glazed window to the rear elevation, laminate flooring and flushed ceiling spotlights.