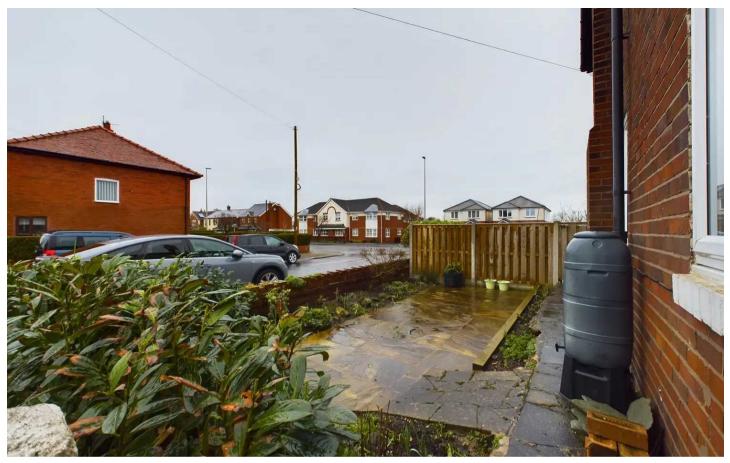

Step outside and discover the delightful outside space that accompanies this property. The wrap-around corner plot garden provides ample room for outdoor leisure, while an enclosed yard at the rear offers privacy and a secure space for relaxation. Further enhancing the appeal is the off-road parking to the side and garage offering convenience and practicality.

# GARDEN

Wrap around corner plot garden.

## YARD

Enclosed yard to the rear with access to the garage.