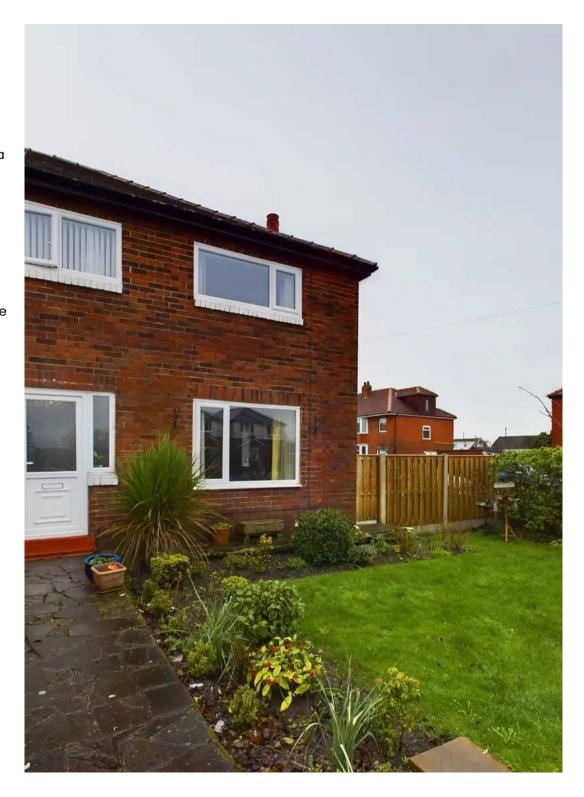

Step outside and discover the delightful outside space that accompanies this property. The wrap-around corner plot garden provides ample room for outdoor leisure, while an enclosed yard at the rear offers privacy and a secure space for relaxation. Further enhancing the appeal is the off-road parking to the side and garage offering convenience and practicality.

# GARDEN

Wrap around corner plot garden.