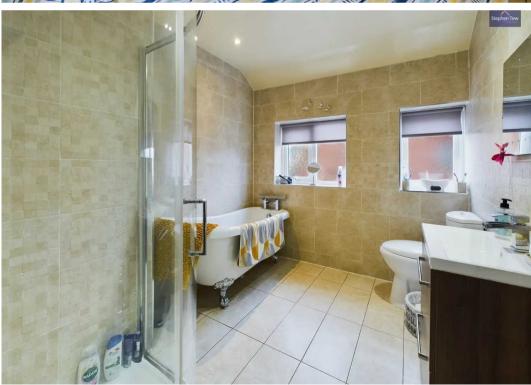

### **Bathroom**

9' 0" x 7' 8" (2.74m x 2.34m)

Four piece suite comprising of low flush WC, wash basin with storage unit, freestanding bath and enclosed shower cubicle. UPVC double glazed opaque windows to the rear elevation, heated towel rail, floor to ceiling tiles and flushed ceiling spotlights.