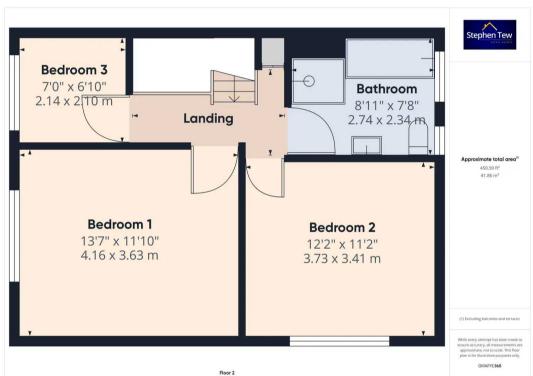

#### Bedroom 1

13' 8" x 11' 11" (4.16m x 3.63m)

UPVC double glazed window to the front elevation, radiator.

#### Bedroom 2

12' 3" x 11' 2" (3.73m x 3.41m)

UPVC double glazed window to the side elevation, radiator and fitted wardrobes.

## Bedroom 3

7' 0" x 6' 11" (2.14m x 2.10m)

UPVC double glazed window to the front elevation, radiator.

### **Bathroom**

9' 0" x 7' 8" (2.74m x 2.34m)

Four piece suite comprising of low flush WC, wash basin with storage unit, freestanding bath and enclosed shower cubicle. UPVC double glazed opaque windows to the rear elevation, heated towel rail, floor to ceiling tiles and flushed ceiling spotlights.