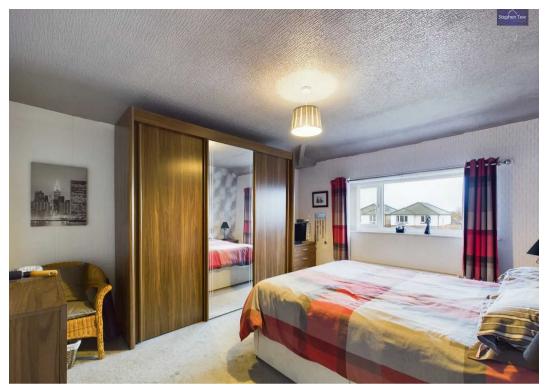

#### Bedroom 2

12' 3" x 11' 2" (3.73m x 3.41m)

UPVC double glazed window to the side elevation, radiator and fitted wardrobes.