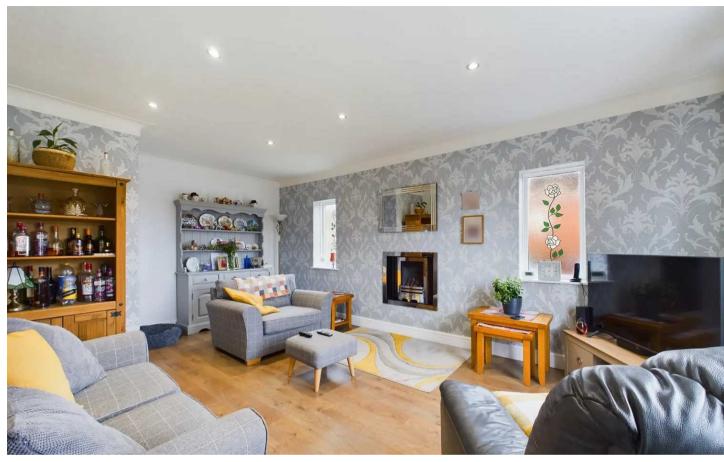

#### Lounge

18' 9" x 12' 10" (5.72m x 3.91m)

UPVC double glazed window to the front elevation, 2 windows to the side elevation, radiator, gas fire, laminate flooring and flushed ceiling spotlights.