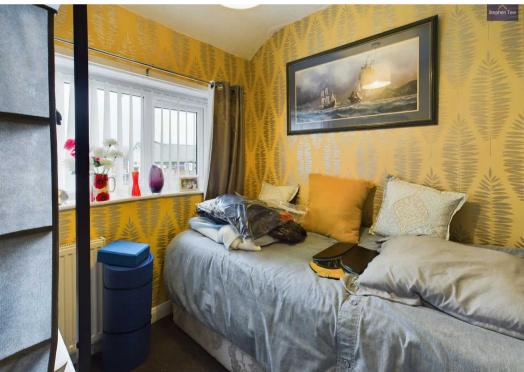

## Bedroom 3

7' 0" x 6' 11" (2.14m x 2.10m)

UPVC double glazed window to the front elevation, radiator.