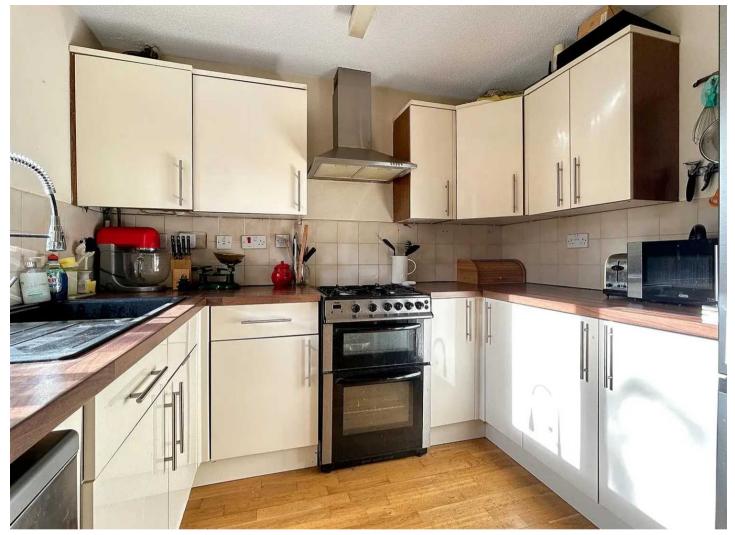

Council Tax band: C

Tenure: Freehold

EPC Energy Efficiency Rating: C

- Well presented end terraced home
- Popular location
- Living room, Kitchen and conservatory
- Three bedrooms and bathroom
- Private driveway, garage and gardens to front and rear
- Gas CH and double glazing