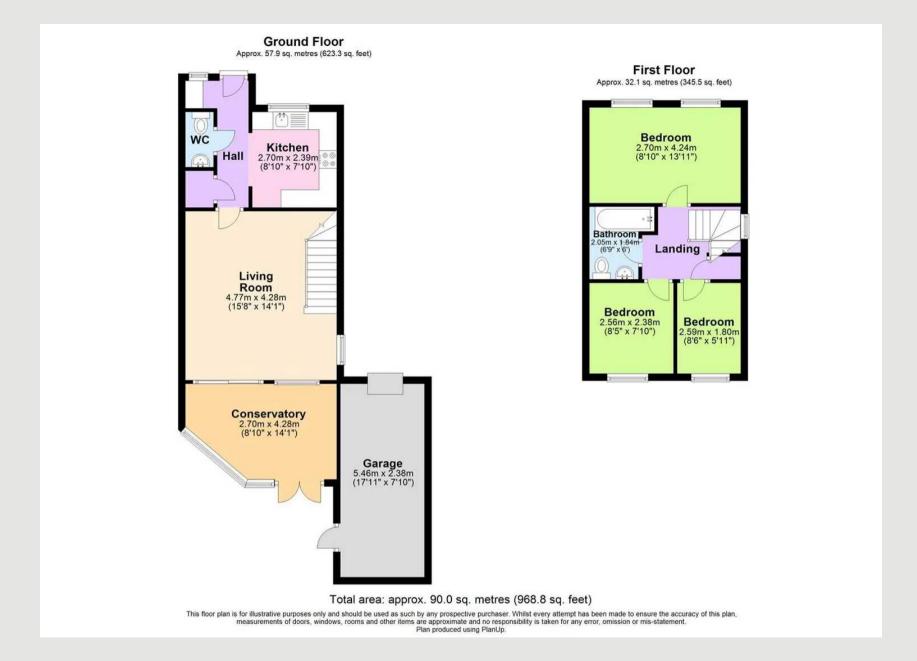

Council Tax band: C

Tenure: Freehold

EPC Energy Efficiency Rating: C

- Well presented end terraced home
- Popular location
- Living room, Kitchen and conservatory
- Three bedrooms and bathroom
- Private driveway, garage and gardens to front and rear
- Gas CH and double glazing