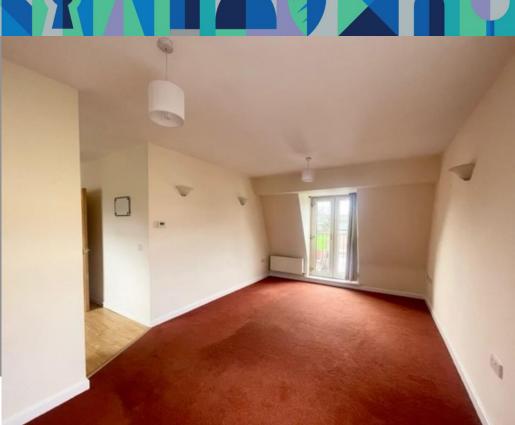

The communal stairs lead to the accommodation on the top floor. Entering the apartment, the hallway provides access to the two double bedrooms, the master of which having built in wardrobes. The bathroom includes a bath and shower over, wash hand basin and WC. Handy utility area, kitchen to the spacious living area.

The modern-style kitchen has a range of fitted wall and base units that incorporate a sink and drainer unit with a mixer tap. The living area with space for dining area too, has a lovely Juliette balcony looking out over the complex and gardens.