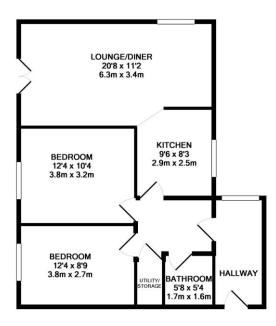

This property is ideally situated in good distance to local amenities including shops, schools and eateries. Also in good distance to motorway links.

TOTAL APPROX. FLOOR AREA 635 SQ.FT. (59.0 SQ.M.) Whilst every attempt has been made to ensure the accuracy of the floor plan contained here, measurements of doors, windows, rooms and any other items are approximate and no responsibility is taken for any error, omission, or mis-statement. This plan is for illustrative purposes only and should be used as such by any prospective purchaser. The services, systems and appliances shown have not been tested and no guarantee as to their operability or efficiency can be given Made with Metropix @2015