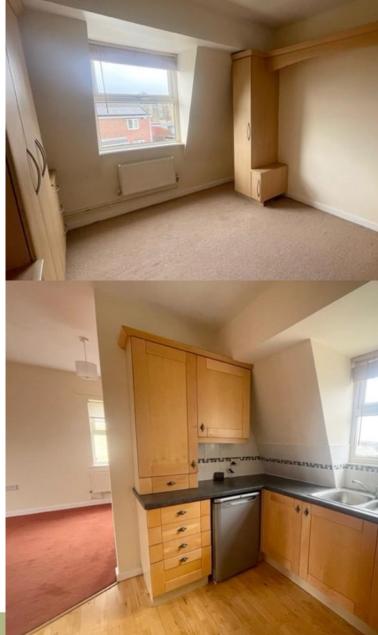

The communal stairs lead to the accommodation on the top floor. Entering the apartment, the hallway provides access to the two double bedrooms, the master of which having built in wardrobes. The bathroom includes a bath and shower over, wash hand basin and WC. Handy utility area, kitchen to the spacious living area.

The modern-style kitchen has a range of fitted wall and base units that incorporate a sink and drainer unit with a mixer tap. The living area with space for dining area too, has a lovely Juliette balcony looking out over the complex and gardens.