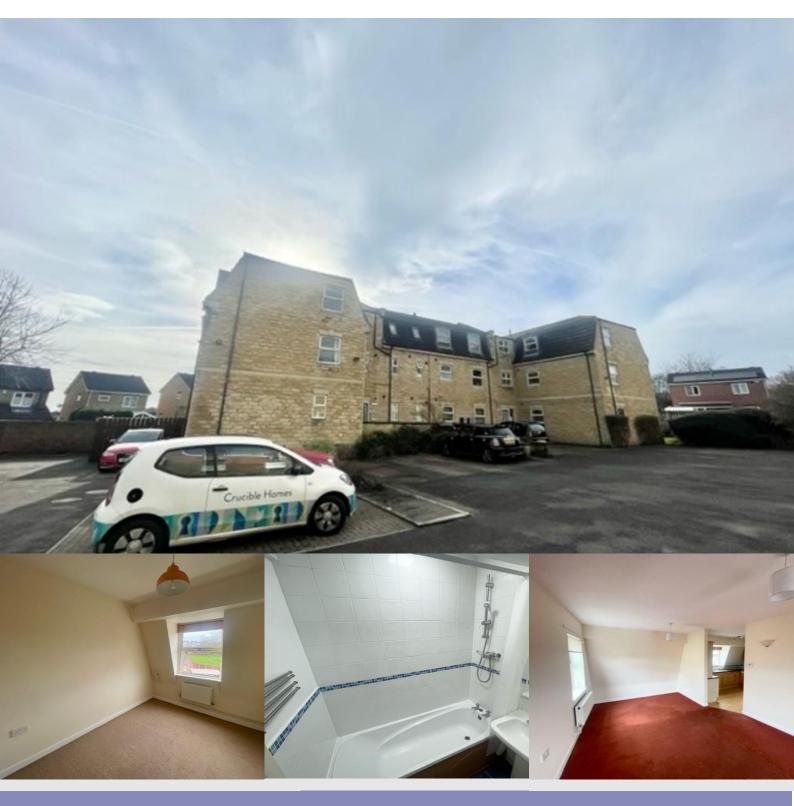

### Overview

Top Floor Apartment Two Bedrooms Lounge/Diner Allocated Parking Intercom Access EPC Rating - C

## Description

SUMMARY Available to RENT is this desirable TOP Floor Apartment that must be viewed to be appreciated.

The property benefits from double glazing and gas central heating.

Access to the building is firstly through secure gated entry and further secure intercom entry system to the apartment.

The communal stairs lead to the accommodation on the top floor. Entering the apartment, the hallway provides access to the two double bedrooms, the master of which having built in wardrobes. The bathroom includes a bath and shower over, wash hand basin and WC. Handy utility area, kitchen to the spacious living area.

The modern-style kitchen has a range of fitted wall and base units that incorporate a sink and drainer unit with a mixer tap. The living area with space for dining area too, has a lovely Juliette balcony looking out over the complex and gardens.

Deposit Amount- 865.38

EPC Rating - C

Council Tax Band -

Top Floor Apartment

Construction Type - Brick

Allocated Parking