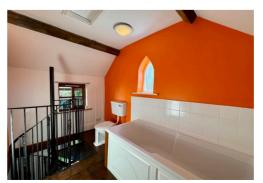

There is a feature entrance porch that sets the tone for the property with the front door opening to the delightful sitting room with its fireplace and wood burning stove. One of the staircases rises from this room to the first floor. Off the sitting room is a study with its own shower room. At the back of the property is a spacious 'L-shaped' kitchen dining room with wooden floor and exposed timbers. A spiral staircase rises from the rear hall to the first floor bathroom. The first floor comprises the main bedroom. landing bedroom and bathroom and it is considered the layout can be adapted to suit a variety of needs.