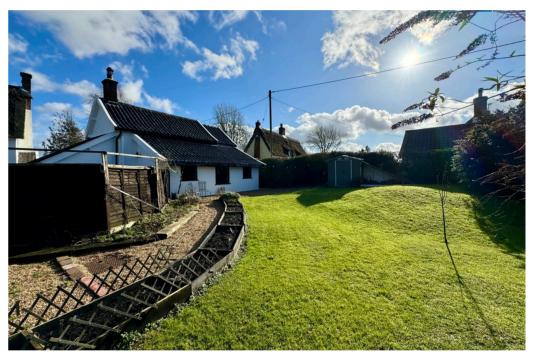

To the side of the house is gravel parking area for two cars. There is period wall to the front and an established area of garden. The rear garden is laid to lawn and a delightful feature of the property, bordered by mature hedging.