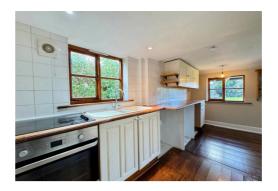

There is a feature entrance porch that sets the tone for the property with the front door opening to the delightful sitting room with its fireplace and wood burning stove. One of the staircases rises from this room to the first floor. Off the sitting room is a study with its own shower room. At the back of the property is a spacious 'L-shaped' kitchen dining room with wooden floor and exposed timbers. A spiral staircase rises from the rear hall to the first floor bathroom. The first floor comprises the main bedroom. landing bedroom and bathroom and it is considered the layout can be adapted to suit a variety of needs.