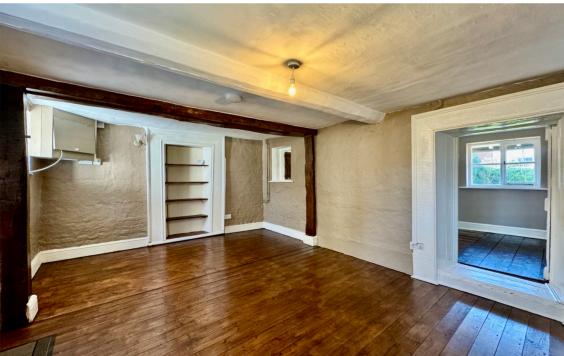

There is a feature entrance porch that sets the tone for the property with the front door opening to the delightful sitting room with its fireplace and wood burning stove. One of the staircases rises from this room to the first floor. Off the sitting room is a study with its own shower room. At the back of the property is a spacious 'L-shaped' kitchen dining room with wooden floor and exposed timbers. A spiral staircase rises from the rear hall to the first floor bathroom. The first floor comprises the main bedroom. landing bedroom and bathroom and it is considered the layout can be adapted to suit a variety of needs.