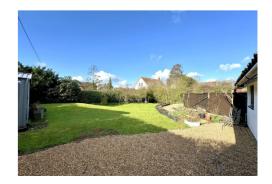

To the side of the house is gravel parking area for two cars. There is period wall to the front and an established area of garden. The rear garden is laid to lawn and a delightful feature of the property, bordered by mature hedging.