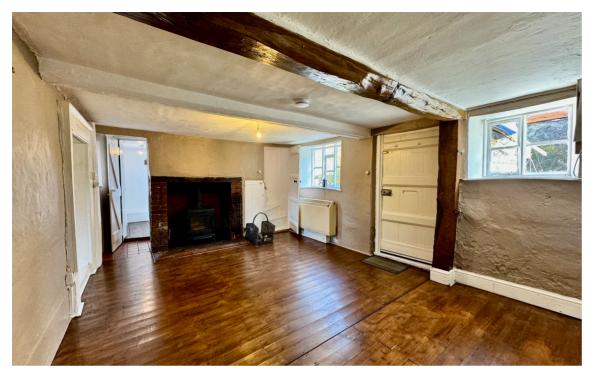

There is a feature entrance porch that sets the tone for the property with the front door opening to the delightful sitting room with its fireplace and wood burning stove. One of the staircases rises from this room to the first floor. Off the sitting room is a study with its own shower room. At the back of the property is a spacious 'L-shaped' kitchen dining room with wooden floor and exposed timbers. A spiral staircase rises from the rear hall to the first floor bathroom. The first floor comprises the main bedroom. landing bedroom and bathroom and it is considered the layout can be adapted to suit a variety of needs.