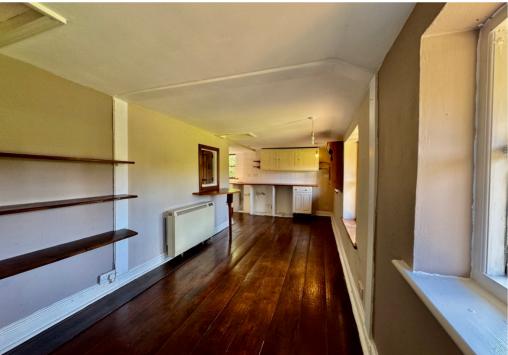

There is a feature entrance porch that sets the tone for the property with the front door opening to the delightful sitting room with its fireplace and wood burning stove. One of the staircases rises from this room to the first floor. Off the sitting room is a study with its own shower room. At the back of the property is a spacious 'L-shaped' kitchen dining room with wooden floor and exposed timbers. A spiral staircase rises from the rear hall to the first floor bathroom. The first floor comprises the main bedroom. landing bedroom and bathroom and it is considered the layout can be adapted to suit a variety of needs.