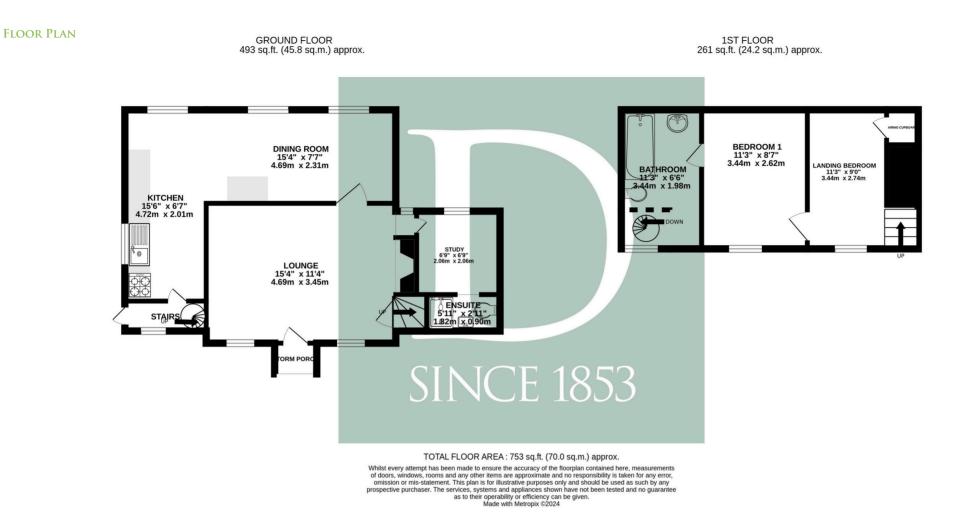

There is a feature entrance porch that sets the tone for the property with the front door opening to the delightful sitting room with its fireplace and wood burning stove. One of the staircases rises from this room to the first floor. Off the sitting room is a study with its own shower room. At the back of the property is a spacious 'L-shaped' kitchen dining room with wooden floor and exposed timbers. A spiral staircase rises from the rear hall to the first floor bathroom. The first floor comprises the main bedroom. landing bedroom and bathroom and it is considered the layout can be adapted to suit a variety of needs.