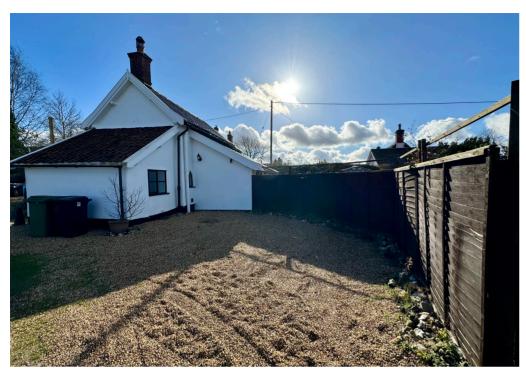

To the side of the house is gravel parking area for two cars. There is period wall to the front and an established area of garden. The rear garden is laid to lawn and a delightful feature of the property, bordered by mature hedging.