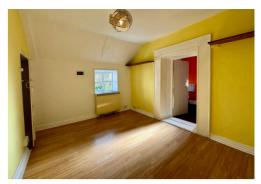

There is a feature entrance porch that sets the tone for the property with the front door opening to the delightful sitting room with its fireplace and wood burning stove. One of the staircases rises from this room to the first floor. Off the sitting room is a study with its own shower room. At the back of the property is a spacious 'L-shaped' kitchen dining room with wooden floor and exposed timbers. A spiral staircase rises from the rear hall to the first floor bathroom. The first floor comprises the main bedroom. landing bedroom and bathroom and it is considered the layout can be adapted to suit a variety of needs.