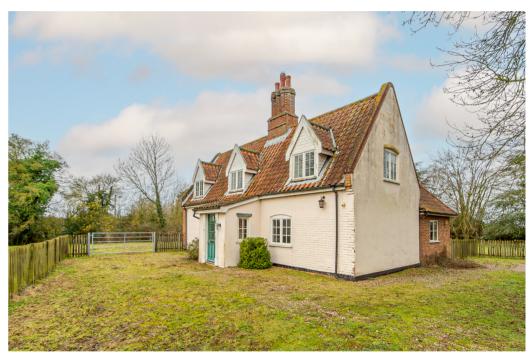

# A charming and attractive Grade II Listed cottage in need of updating in a delightful position in the middle of 1.34 acres

The property is a delightful and charming detached Grade II Listed cottage superbly positioned within it its 1.34 acres offering excellent levels of seclusion and privacy.

There is an abundance of character but it is now considered that the house would benefit from some updating but it offers huge potential to create a delightful home. To the front of the house on the ground floor are two spacious reception rooms with exposed timbers and feature fireplaces. There is a ground floor bedroom and separate shower room. However, the bedroom could be used for an additional reception room if required. The is a comprehensively fitted and spacious kitchen to the rear and separate utility room.

On the first floor are two double bedrooms both with exposed beams and a bathroom. The bathroom gives access to an extensive attic area that offers huge potential.

The property is approached from the road via a driveway leading to a large parking and turning area. There is a detached timber garage which is now dilapidated and in need of replacing. The grounds are largely laid to grass and bordered by mature trees. There are also a network of ponds which provide a haven for wildlife.