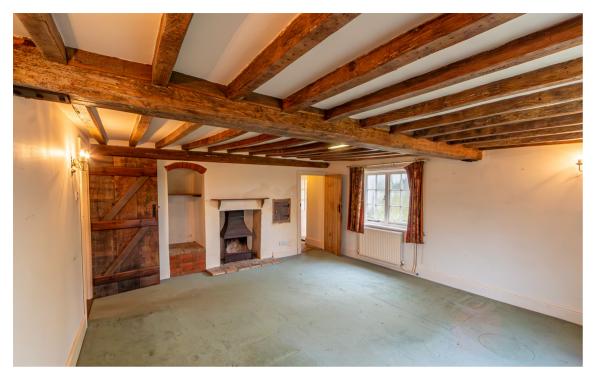

There is an abundance of character but it is now considered that the house would benefit from some updating but it offers huge potential to create a delightful home. To the front of the house on the ground floor are two spacious reception rooms with exposed timbers and feature fireplaces. There is a ground floor bedroom and separate shower room. However, the bedroom could be used for an additional reception room if required. The is a comprehensively fitted and spacious kitchen to the rear and separate utility room.

On the first floor are two double bedrooms both with exposed beams and a bathroom. The bathroom gives access to an extensive attic area that offers huge potential.

The property is approached from the road via a driveway leading to a large parking and turning area. There is a detached timber garage which is now dilapidated and in need of replacing. The grounds are largely laid to grass and bordered by mature trees. There are also a network of ponds which provide a haven for wildlife.