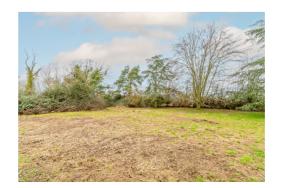

On the first floor are two double bedrooms both with exposed beams and a bathroom. The bathroom gives access to an extensive attic area that offers huge potential.

The property is approached from the road via a driveway leading to a large parking and turning area. There is a detached timber garage which is now dilapidated and in need of replacing. The grounds are largely laid to grass and bordered by mature trees. There are also a network of ponds which provide a haven for wildlife.