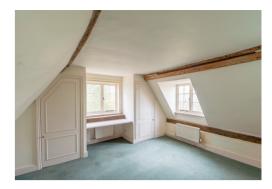

On the first floor are two double bedrooms both with exposed beams and a bathroom. The bathroom gives access to an extensive attic area that offers huge potential.

The property is approached from the road via a driveway leading to a large parking and turning area. There is a detached timber garage which is now dilapidated and in need of replacing. The grounds are largely laid to grass and bordered by mature trees. There are also a network of ponds which provide a haven for wildlife.