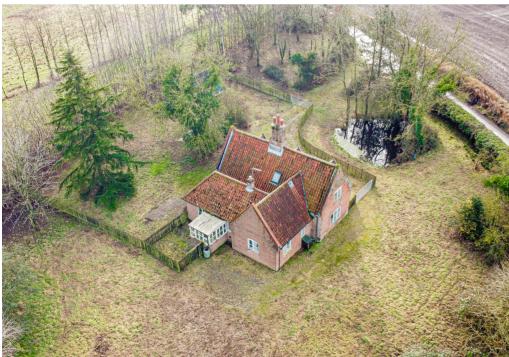

# A charming and attractive Grade II Listed cottage in need of updating in a delightful position in the middle of 1.34 acres

The property is a delightful and charming detached Grade II Listed cottage superbly positioned within it its 1.34 acres offering excellent levels of seclusion and privacy.

On the first floor are two double bedrooms both with exposed beams and a bathroom. The bathroom gives access to an extensive attic area that offers huge potential.

The property is approached from the road via a driveway leading to a large parking and turning area. There is a detached timber garage which is now dilapidated and in need of replacing. The grounds are largely laid to grass and bordered by mature trees. There are also a network of ponds which provide a haven for wildlife.