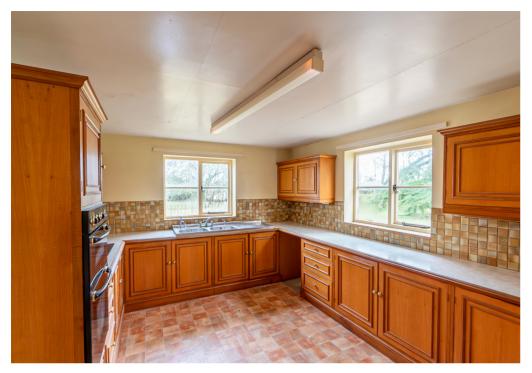

There is an abundance of character but it is now considered that the house would benefit from some updating but it offers huge potential to create a delightful home. To the front of the house on the ground floor are two spacious reception rooms with exposed timbers and feature fireplaces. There is a ground floor bedroom and separate shower room. However, the bedroom could be used for an additional reception room if required. The is a comprehensively fitted and spacious kitchen to the rear and separate utility room.