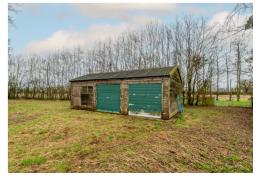

On the first floor are two double bedrooms both with exposed beams and a bathroom. The bathroom gives access to an extensive attic area that offers huge potential.

The property is approached from the road via a driveway leading to a large parking and turning area. There is a detached timber garage which is now dilapidated and in need of replacing. The grounds are largely laid to grass and bordered by mature trees. There are also a network of ponds which provide a haven for wildlife.