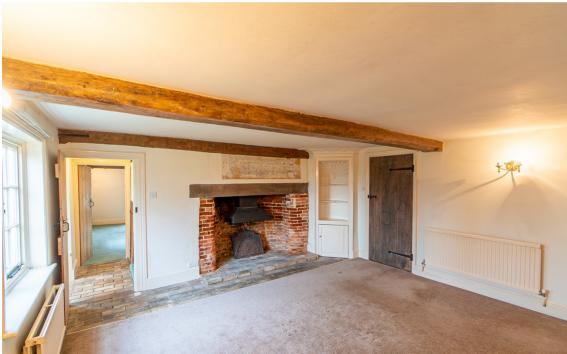

There is an abundance of character but it is now considered that the house would benefit from some updating but it offers huge potential to create a delightful home. To the front of the house on the ground floor are two spacious reception rooms with exposed timbers and feature fireplaces. There is a ground floor bedroom and separate shower room. However, the bedroom could be used for an additional reception room if required. The is a comprehensively fitted and spacious kitchen to the rear and separate utility room.