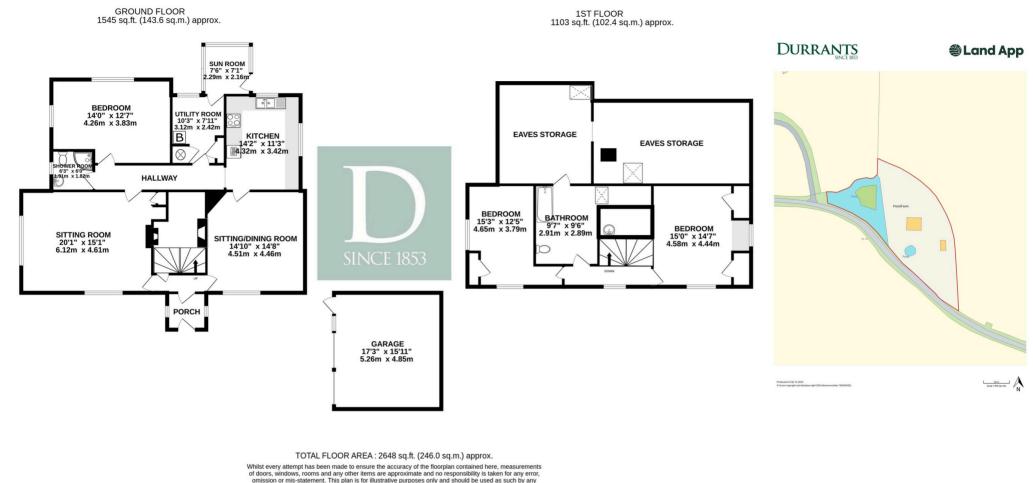

There is an abundance of character but it is now considered that the house would benefit from some updating but it offers huge potential to create a delightful home. To the front of the house on the ground floor are two spacious reception rooms with exposed timbers and feature fireplaces. There is a ground floor bedroom and separate shower room. However, the bedroom could be used for an additional reception room if required. The is a comprehensively fitted and spacious kitchen to the rear and separate utility room.

On the first floor are two double bedrooms both with exposed beams and a bathroom. The bathroom gives access to an extensive attic area that offers huge potential.

The property is approached from the road via a driveway leading to a large parking and turning area. There is a detached timber garage which is now dilapidated and in need of replacing. The grounds are largely laid to grass and bordered by mature trees. There are also a network of ponds which provide a haven for wildlife.

prospective purchaser. The services, systems and appliances shown have not been tested and no guarantee as to their operability or efficiency can be given. Made with Metropix @2024

2. Any areas, measurements or distances are approximate. The text, photographs and plans are for guidance only and are not necessarily comprehensive. It should not be assumed that the property has all necessary planning, building regulation or other consents. Durrants have not tested any services, equipment or facilities. Purchasers must satisfy themselves by inspection or otherwise.