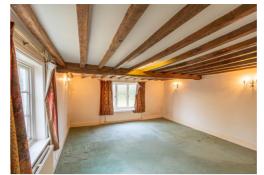

There is an abundance of character but it is now considered that the house would benefit from some updating but it offers huge potential to create a delightful home. To the front of the house on the ground floor are two spacious reception rooms with exposed timbers and feature fireplaces. There is a ground floor bedroom and separate shower room. However, the bedroom could be used for an additional reception room if required. The is a comprehensively fitted and spacious kitchen to the rear and separate utility room.

On the first floor are two double bedrooms both with exposed beams and a bathroom. The bathroom gives access to an extensive attic area that offers huge potential.

The property is approached from the road via a driveway leading to a large parking and turning area. There is a detached timber garage which is now dilapidated and in need of replacing. The grounds are largely laid to grass and bordered by mature trees. There are also a network of ponds which provide a haven for wildlife.