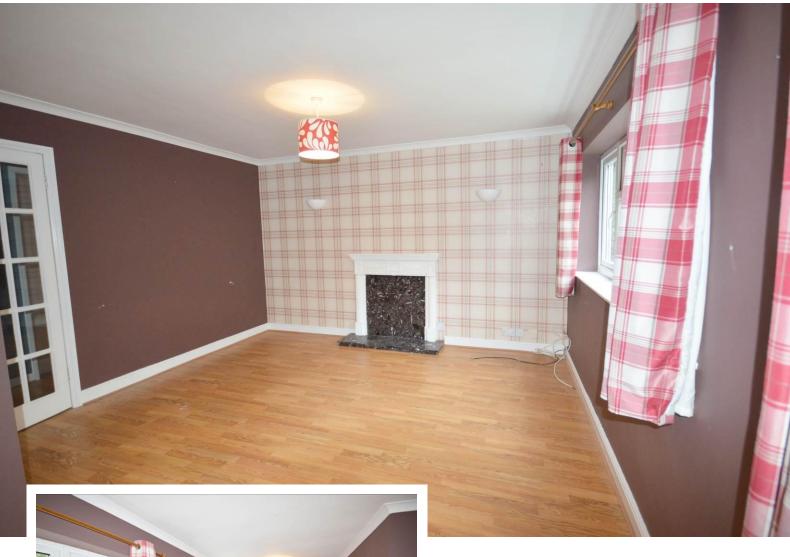

### **Spacious Lounge Diner to Rear**

20' 5" x 13' 3" max (6.22m x 4.04m) With two double glazed windows to rear elevation, wall lighting, two ceiling light points, coving to ceiling, wood effect flooring, wall mounted Economy 7 storage heater and decorative fire surround with marble effect hearth