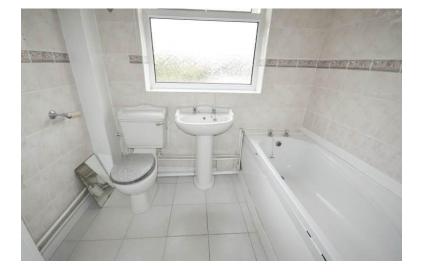

#### **Bathroom**

Being fitted with a three piece white suite comprising; panelled bath, low flush WC and pedestal wash hand basin, with tiling to walls, tiled flooring, obscure double glazed window and ceiling light point