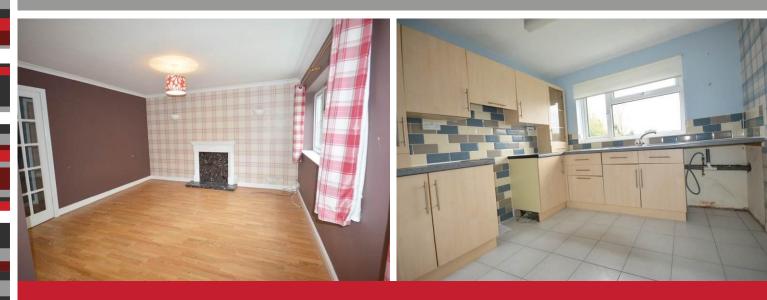

### **Spacious Lounge Diner to Rear**

20' 5" x 13' 3" max (6.22m x 4.04m) With two double glazed windows to rear elevation, wall lighting, two ceiling light points, coving to ceiling, wood effect flooring, wall mounted Economy 7 storage heater and decorative fire surround with marble effect hearth

#### Kitchen

9' 7" x 8' 11" (2.92 x 2.72) Being fitted with a range of wall, drawer and base units incorporating glazed display cabinet with complementary work surfaces, sink and drainer unit with mixer tap, tiling to splashback areas, space for cooker, space and plumbing for washing machine, space for fridge freezer, ceiling light point, tiled flooring and double glazed window