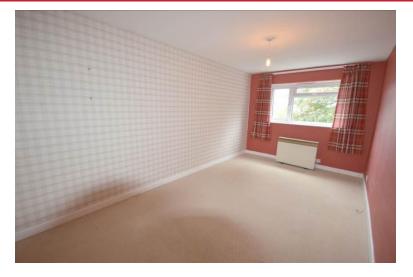

### **Spacious Lounge Diner to Rear**

20' 5" x 13' 3" max (6.22m x 4.04m) With two double glazed windows to rear elevation, wall lighting, two ceiling light points, coving to ceiling, wood effect flooring, wall mounted Economy 7 storage heater and decorative fire surround with marble effect hearth