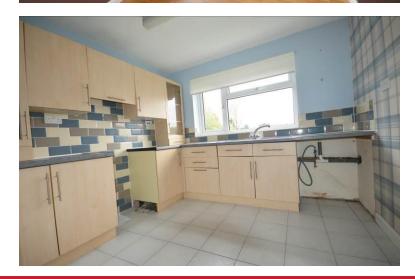

#### Kitchen

9' 7" x 8' 11" (2.92 x 2.72) Being fitted with a range of wall, drawer and base units incorporating glazed display cabinet with complementary work surfaces, sink and drainer unit with mixer tap, tiling to splashback areas, space for cooker, space and plumbing for washing machine, space for fridge freezer, ceiling light point, tiled flooring and double glazed window