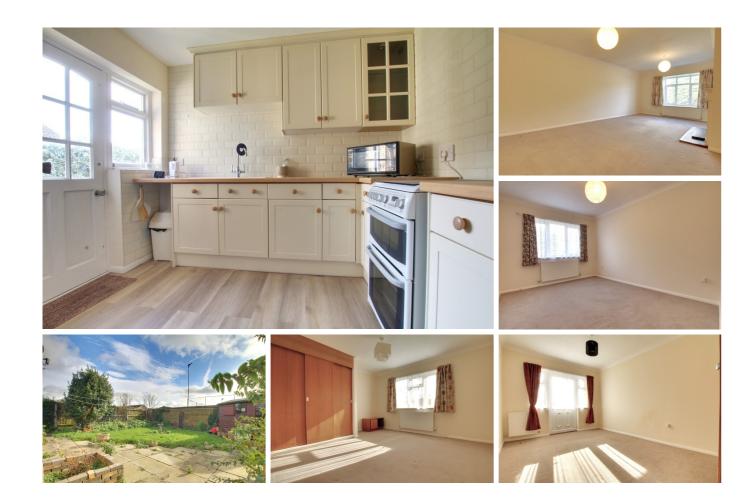

Fenland District Council tax band C Energy rating D

DINING ROOM / BEDROOM 3 3.76m (12'4") x 2.88m (9'5") Window to front.

KITCHEN 2.88m (9'5") x 2.35m (7'9") Fitted with a matching range of wall and base units with freestanding cooker, space for fridge/freezer, window to side and door out to garden.

INNER HALLWAY

AIRING CUPBOARD

WET ROOM 2.54m (8'4") x 1.65m (5'5") Open plan shower, low level WC and hand wash basin. Window to side.

BEDROOM 1 3.85m (12'8") x 3.79m (12'5") Window to rear, fitted wardrobes.

To the rear, the garden is laid mainly to lawn with patio area and shrub borders

Ellis Winters has not tested any apparatus, equipment fitting or services and so cannot verify that they are in working order. The buyer is advised to obtain verification from their solicitor or surveyor. Floor plans are for representational purposes only and are not to scale.