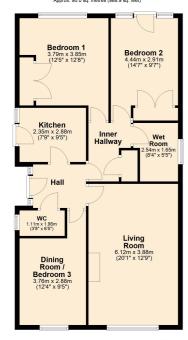

### New Road, Chatteris, Cambridgeshire PE16 6BW

Ground Floor

Total area: approx. 102.7 sq. metres (1105.2 sq. feet)

WC 1.96m (6'5") x 1.11m (3'8") Fitted with a low level WC and hand wash basin. Window to side.

LIVING ROOM 6.12m (20'1") x 3.88m (12'9") Window to front, fireplace which has potential to open up.

SERVICES Mains gas, electricity, water and drainage. The property has gas fired central heating.

TENURE Freehold

Fenland District Council tax band C Energy rating D

DINING ROOM / BEDROOM 3 3.76m (12'4") x 2.88m (9'5") Window to front.

KITCHEN 2.88m (9'5") x 2.35m (7'9") Fitted with a matching range of wall and base units with freestanding cooker, space for fridge/freezer, window to side and door out to garden.

INNER HALLWAY

AIRING CUPBOARD

WET ROOM 2.54m (8'4") x 1.65m (5'5") Open plan shower, low level WC and hand wash basin. Window to side.

BEDROOM 1 3.85m (12'8") x 3.79m (12'5") Window to rear, fitted wardrobes.

BEDROOM 2 4.44m (14'7") x 2.91m (9'7") Fitted wardrobes, two windows to rear with door in between leading out to rear garden.

OUTSIDE

The front garden is enclosed by hedging and there is ample off road parking. The single garage has utility area at the rear which has standard up and over door, power and light, window to rear and separate side door.