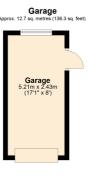

BEDROOM 2 4.44m (14'7") x 2.91m (9'7") Fitted wardrobes, two windows to rear with door in between leading out to rear garden.

OUTSIDE

The front garden is enclosed by hedging and there is ample off road parking. The single garage has utility area at the rear which has standard up and over door, power and light, window to rear and separate side door.