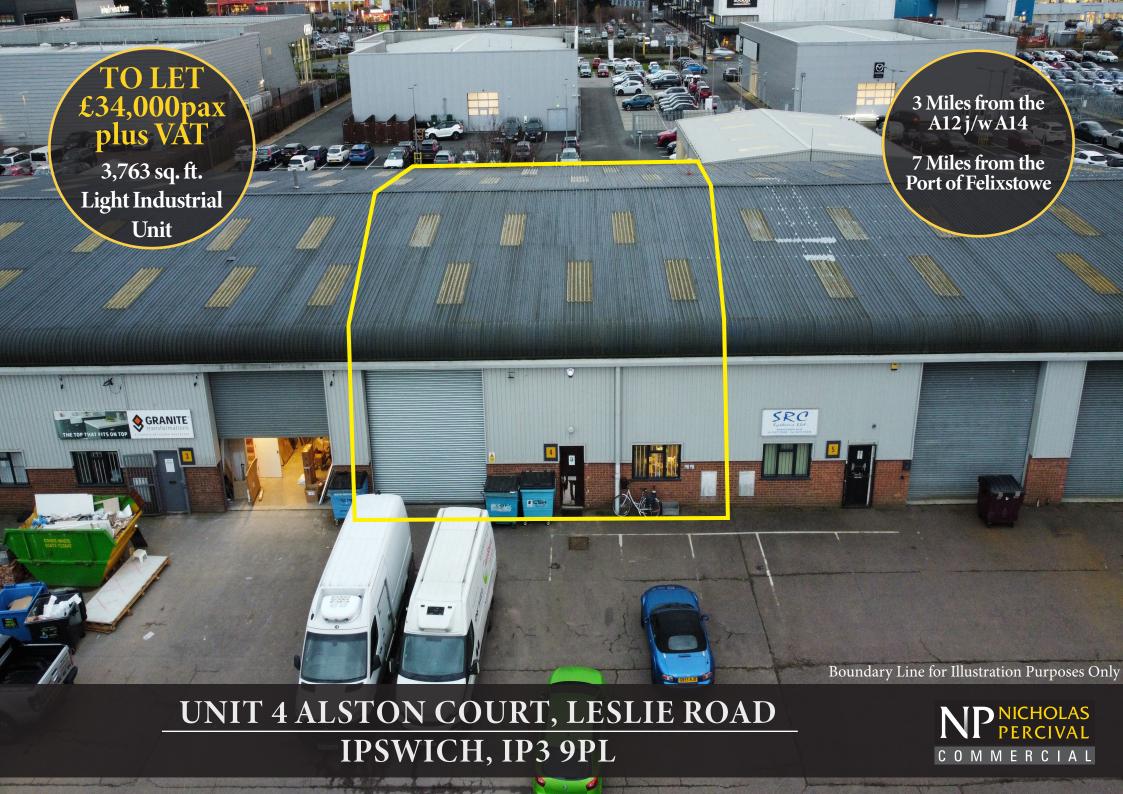

#### **LOCATION & SITUATION**

Alston Court is situated towards the end of Leslie Road, located off the busy Nacton Road in Ipswich. Positioned on the East side of Ipswich, offering good access to the A14/A12 via the Nacton interchange which links Ipswich with Felixstowe, Colchester and London. Leslie Road is nearby Ransomes Europark, adjacent to the Esso Petrol filling station whereby neighbouring occupiers include; John Lewis, Waitrose, Audi, DFS, Sofology, Costa Coffee and Marshalls Land Rover and Jaguar

#### DESCRIPTION

The property comprises a 1980's mid terraced industrial unit extending to approximately 3,763 sq. ft. with parking to the front. The units are constructed of steel frame and cavity brick and block under profile steel cladding and roof with translucent light panels. The units benefits from a single WC facility, kitchenette, three phase electricity, an office, electric roller shutter door access (4.5m high x 4.4m wide), a rear fire exit door and LED lighting.

## **TERMS**

Available to let by way of a new full repairing and insuring lease, at a passing rent of £34,000 per annum exclusive plus VAT, payable monthly in advance. Other lease terms to be agreed.