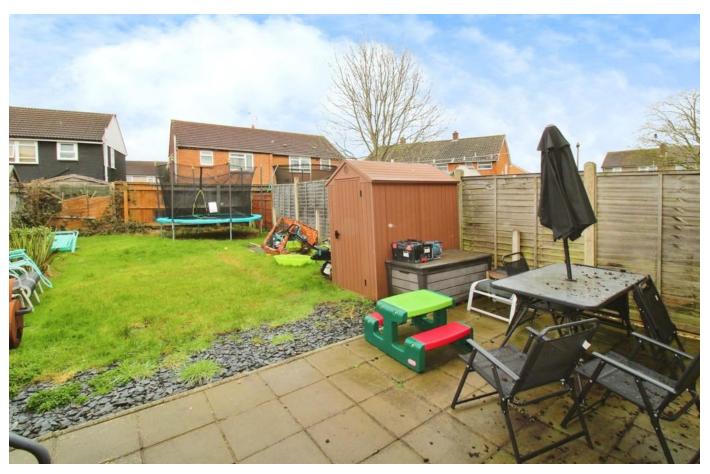

On the first floor, there are two double bedrooms, each with feature walls made out of natural stone quartz and hardwood flooring. A further single bedroom and a newly fitted bathroom suite.

The property benefits from a driveway providing ample off-street parking for 4 vehicles. To the rear of the property, the is a generous garden, mainly laid with lawn and patio area.