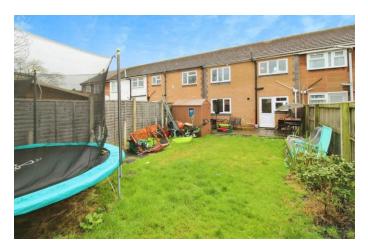

On the first floor, there are two double bedrooms, each with feature walls made out of natural stone quartz and hardwood flooring. A further single bedroom and a newly fitted bathroom suite.

The property benefits from a driveway providing ample off-street parking for 4 vehicles. To the rear of the property, the is a generous garden, mainly laid with lawn and patio area.