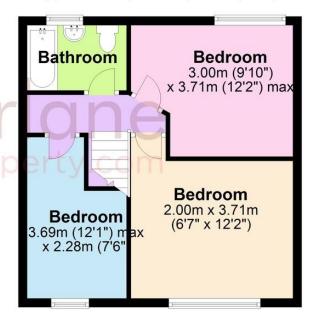

On the first floor, there are two double bedrooms, each with feature walls made out of natural stone quartz and hardwood flooring. A further single bedroom and a newly fitted bathroom suite.

The property benefits from a driveway providing ample off-street parking for 4 vehicles. To the rear of the property, the is a generous garden, mainly laid with lawn and patio area.

#### **First Floor**

Approx. 38.0 sq. metres (409.2 sq. feet)

Total area: approx. 76.0 sq. metres (818.3 sq. feet)

Our team are friendly, experienced and are all local. They know it better than they do their own living rooms and can help you find what you're looking for because we love where we live.