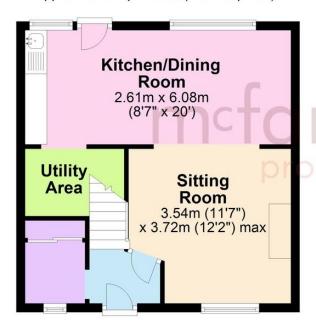

A beautifully presented three bedroom mid-terraced house has been recently modernised and refurbished to a high standard and offered to the market with No Onward Chain. The property comprises a welcoming entrance hall with a walk-in wardrobe, a large living room, an open-plan kitchen/dining room which leads to a utility room and direct access to the garden. (The kitchen would need updating to the new owner's taste).

## **Ground Floor**

Approx. 38.0 sq. metres (409.2 sq. feet)