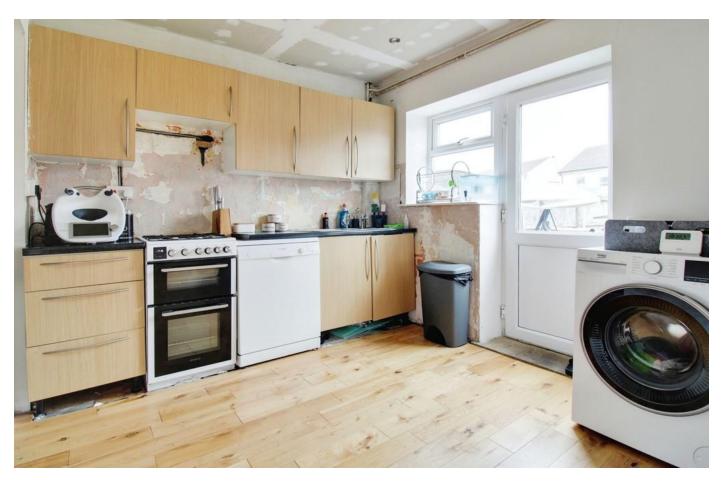

A beautifully presented three bedroom mid-terraced house has been recently modernised and refurbished to a high standard and offered to the market with No Onward Chain. The property comprises a welcoming entrance hall with a walk-in wardrobe, a large living room, an open-plan kitchen/dining room which leads to a utility room and direct access to the garden. (The kitchen would need updating to the new owner's taste).