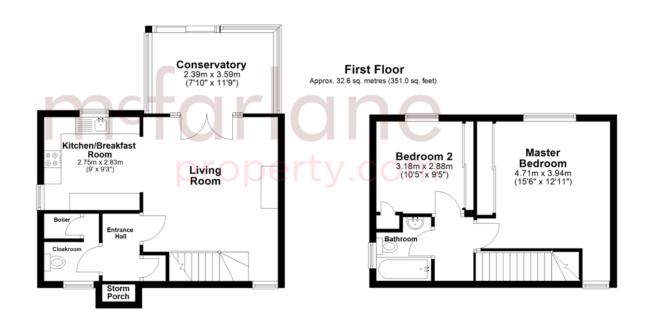

#### **Ground Floor**

Approx. 55.1 sq. metres (593.6 sq. feet)

Total area: approx. 87.8 sq. metres (944.6 sq. feet)

Our team are friendly, experienced and are all local. They know it better than they do their own living rooms and can help you find what you're looking for because we love where we live.