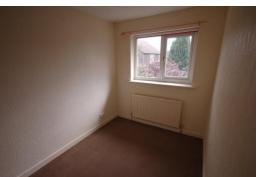

#### **BEDROOM ONE**

12' 3" x 10' 5" (3.73m x 3.18m) 2 x PVC double glazed windows, radiator

#### **BEDROOM TWO**

10' 4" x 6' 10" (3.15m x 2.08m) PVC double glazed window, radiator