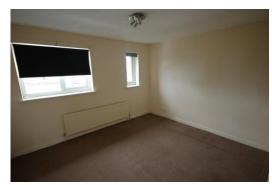

### LOUNGE

 $14' \times 11' \cdot 10''$  (4.27m x 3.61m) PVC double glazed window, laminate floor, radiator