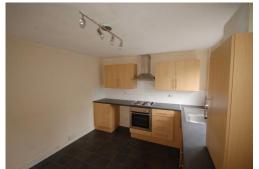

# **FULLY FITTED KITCHEN**

12' 2"  $\times$  10' 2" (3.71m  $\times$  3.1m) Wall and floor units including drawers, built in oven, hob, extractor, stainless steel single drainer sink unit, 2  $\times$  PVC double glazed windows, radiator