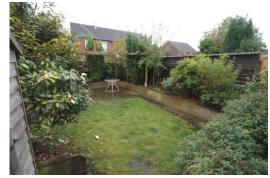

r, radiator

# **FULLY FITTED KITCHEN**

12' 2"  $\times$  10' 2" (3.71m  $\times$  3.1m) Wall and floor units including drawers, built in oven, hob, extractor, stainless steel single drainer sink unit, 2  $\times$  PVC double glazed windows, radiator

#### **BEDROOM ONE**

12' 3" x 10' 5" (3.73m x 3.18m) 2 x PVC double glazed windows, radiator

#### **BEDROOM TWO**

10' 4" x 6' 10" (3.15m x 2.08m) PVC double glazed window, radiator

### THREE PIECE BATHROOM

Low level WC, wash basin, bath

#### **OUTSIDE**

Rear garden, driveway to front

### **PLEASE NOTE**

VIEWINGS ARE TO BE ARRANGED THROUGH PROCTORS AND ARE BY APPOINTMENT ONLY. WE HAVE NOT TESTED ANY APPARATUS, EQUIPMENT, FIXTURES, FITTINGS OR SERVICES AND SO CANNOT VERIFY IF THEY ARE IN WORKING ORDER OR FIT FOR THEIR PURPOSE.











Proctors Blackburn

2 Preston New Road, Blackburn, Lancashire, BB2 1AW

Tel. 01254582489

Email. blackburn@proctorsestateagents.co.uk

Web. proctorsestateagents.co.uk

%epcGraph\_c\_1\_198%