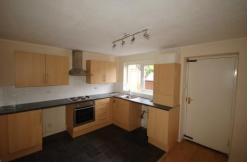

# **FULLY FITTED KITCHEN**

12' 2"  $\times$  10' 2" (3.71m  $\times$  3.1m) Wall and floor units including drawers, built in oven, hob, extractor, stainless steel single drainer sink unit, 2  $\times$  PVC double glazed windows, radiator