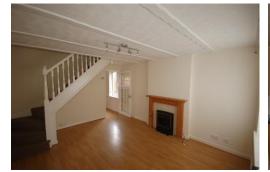

### LOUNGE

 $14' \times 11' \cdot 10''$  (4.27m x 3.61m) PVC double glazed window, laminate floor, radiator