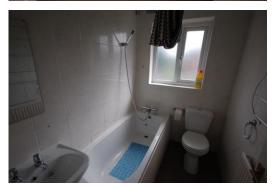

oor, radiator

# **FULLY FITTED KITCHEN**

12' 2"  $\times$  10' 2" (3.71m  $\times$  3.1m) Wall and floor units including drawers, built in oven, hob, extractor, stainless steel single drainer sink unit, 2  $\times$  PVC double glazed windows, radiator

#### **BEDROOM ONE**

12' 3" x 10' 5" (3.73m x 3.18m) 2 x PVC double glazed windows, radiator

#### **BEDROOM TWO**

10' 4" x 6' 10" (3.15m x 2.08m) PVC double glazed window, radiator

### THREE PIECE BATHROOM

Low level WC, wash basin, bath

#### **OUTSIDE**

Rear garden, driveway to front

### **PLEASE NOTE**

VIEWINGS ARE TO BE ARRANGED THROUGH PROCTORS AND ARE BY APPOINTMENT ONLY. WE HAVE NOT TESTED ANY APPARATUS, EQUIPMENT, FIXTURES, FITTINGS OR SERVICES AND SO CANNOT VERIFY IF THEY ARE IN WORKING ORDER OR FIT FOR THEIR PURPOSE.











Proctors Blackburn

2 Preston New Road, Blackburn, Lancashire, BB2 1AW

Tel. 01254582489

Email. blackburn@proctorsestateagents.co.uk

Web. proctorsestateagents.co.uk

%epcGraph\_c\_1\_198%