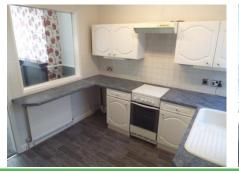

## KITCHEN

Ideal First-Time-

Buy/Investment

Popular Location

No Chain Involved

•

Replaced Pantile Roof

8' 11" x 9' 1" (2.72m x 2.77m)

Measurements exclude recess. With a single sink and drainer, fitted base and wall-mounted units with worktop surface areas and tiled surrounds, slimline Indesit oven and 4 ring combined gas hob, extractor/cooker hood, window which overlooks the rear, understairs recess area and cupboard and single central heating radiator.