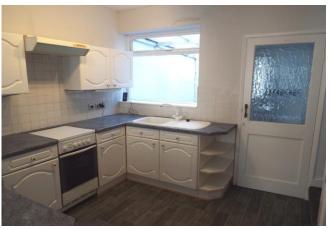

## KITCHEN

Ideal First-Time-

Buy/Investment

Popular Location

No Chain Involved

•

Replaced Pantile Roof

8' 11" x 9' 1" (2.72m x 2.77m)

Measurements exclude recess. With a single sink and drainer, fitted base and wall-mounted units with worktop surface areas and tiled surrounds, slimline Indesit oven and 4 ring combined gas hob, extractor/cooker hood, window which overlooks the rear, understairs recess area and cupboard and single central heating radiator.