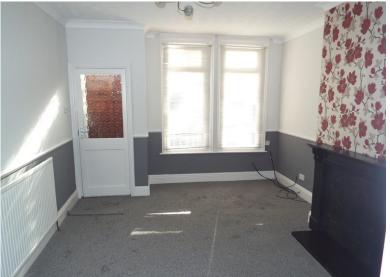

#### GROUND FLOOR

ENTRANCE LOBBY Via entry door. Half obscured door leads to :-

LOUNGE 11' 7" x 15' 0" (3.53m x 4.57m) Measured at widest points. With obscured entry door, window overlooking the front, fire surround, tiled inset and hearth, TV

point, cornice to the ceiling, dado rail, single central heating radiator and window to dividing wall between lounge and kitchen.