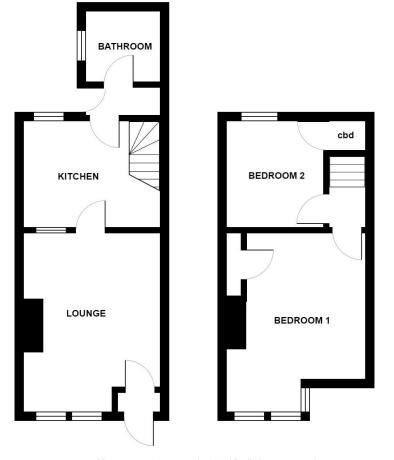

#### THE ACCOMMODATION COMPRISES

#### GROUND FLOOR

ENTRANCE LOBBY Via entry door. Half obscured door leads to :-

LOUNGE 11' 7" x 15' 0" (3.53m x 4.57m) Measured at widest points. With obscured entry door, window overlooking the front, fire surround, tiled inset and hearth, TV

## KITCHEN

Ideal First-Time-

Buy/Investment

Popular Location

No Chain Involved

•

Replaced Pantile Roof

8' 11" x 9' 1" (2.72m x 2.77m)

### REAR LOBBY/UTILITY AREA

With a half glazed door leading to the Veranda, plumbing for automatic washing machine, worktop surface area and wallmounted cupboard.

#### ENCLOSED VERANDA

With entry door which leads to rear courtyard.

#### BATHROOM

6' 6" x 5' 10" (1.98m x 1.78m)

With a panelled bath having handle grips and mixer tap with shower attached, shower screen, pedestal wash hand basin with mixer tap, low level WC, walls are fully-tiled, single central heating radiator, extractor and obscured window overlooking the side.

## FIRST FLOOR

# Full Description

LANDING With access to the roof void area.

#### BEDROOM 1

11' 8" x 14' 1" (3.56m x 4.29m) Measured into half bay. With window overlooking the front, built-in cupboard and single central heating radiator.

#### BEDROOM 2

9' 11" x 8' 7" (3.02m x 2.62m)

With window overlooking the rear, double central heating radiator and built-in cupboard housing boiler serving central heating and hot water.