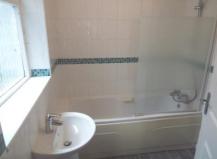

#### BATHROOM

6' 6" x 5' 10" (1.98m x 1.78m)

With a panelled bath having handle grips and mixer tap with shower attached, shower screen, pedestal wash hand basin with mixer tap, low level WC, walls are fully-tiled, single central heating radiator, extractor and obscured window overlooking the side.