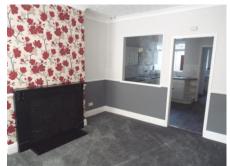

#### GROUND FLOOR

ENTRANCE LOBBY Via entry door. Half obscured door leads to :-

LOUNGE 11' 7" x 15' 0" (3.53m x 4.57m) Measured at widest points. With obscured entry door, window overlooking the front, fire surround, tiled inset and hearth, TV

point, cornice to the ceiling, dado rail, single central heating radiator and window to dividing wall between lounge and kitchen.