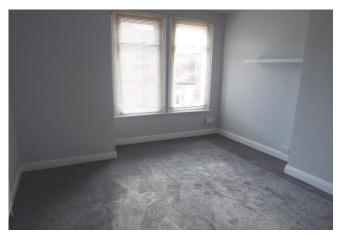

#### BEDROOM 1

11' 8" x 14' 1" (3.56m x 4.29m) Measured into half bay. With window overlooking the front, built-in cupboard and single central heating radiator.

#### BEDROOM 2

9' 11" x 8' 7" (3.02m x 2.62m)

With window overlooking the rear, double central heating radiator and built-in cupboard housing boiler serving central heating and hot water.