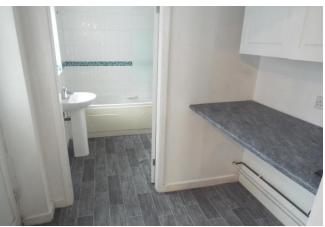

#### BATHROOM

6' 6" x 5' 10" (1.98m x 1.78m)

With a panelled bath having handle grips and mixer tap with shower attached, shower screen, pedestal wash hand basin with mixer tap, low level WC, walls are fully-tiled, single central heating radiator, extractor and obscured window overlooking the side.