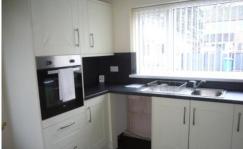

# KITCHEN 9' 9" x 9' 0" (2.97m x 2.74m)

Range of shaker style units comprising sink unit, base units with worktops, pan drawers and wall cupboards. Built in oven and ceramic hob with chimney extractor over. Plumbing for auto washer. Radiator, downlighters and UPVC framed door to side.