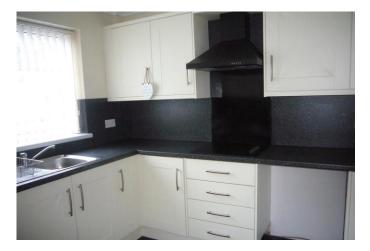

# KITCHEN 9' 9" x 9' 0" (2.97m x 2.74m)

Range of shaker style units comprising sink unit, base units with worktops, pan drawers and wall cupboards. Built in oven and ceramic hob with chimney extractor over. Plumbing for auto washer. Radiator, downlighters and UPVC framed door to side.