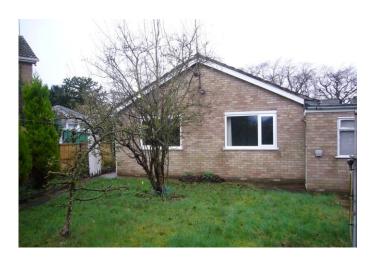

## THE PROPERTY

This consists of a well presented Detached Bungalow being situated in a popular location on the edge of the sought after small Town of Snaith and ideally placed for Goole, Selby and the M62 Motorway. The good sized accommodation presently comprises:

## TO THE OUTSIDE

Attached GARAGE with up and over door to front, personal door from the rear Garden and block paved driveway approach from Saffron Drive.

Hard Landscaped block paved front Garden.

Enclosed lawned Garden to rear.