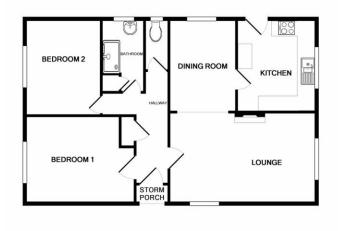

#### ACCOMMODATION

SIDE ENTRANCE HALL UPVC door, radiator, wall light and cloaks cupboard.

#### LOUNGE 17' 9" x 12' 0" (5.41m x 3.66m)

Adam style fireplace housing living flame gas fire. Radiator, 3 wall lights and opening into:

DINING ROOM 11' 0" x 8' 0" (3.35m x 2.44m) Radiator.

# KITCHEN 9' 9" x 9' 0" (2.97m x 2.74m)

Range of shaker style units comprising sink unit, base units with worktops, pan drawers and wall cupboards. Built in oven and ceramic hob with chimney extractor over. Plumbing for auto washer. Radiator, downlighters and UPVC framed door to side.

REAR BEDROOM 13' 0" x 10' 6" (3.96m x 3.2m) Radiator.

# REAR BEDROOM 11' 3" x 9' 3" (3.43m x 2.82m) Radiator.

#### BATHROOM

White suite comprising panelled in bath, pedestal washbasin, low flush WC and shower cubicle. Radiator and downlighters.