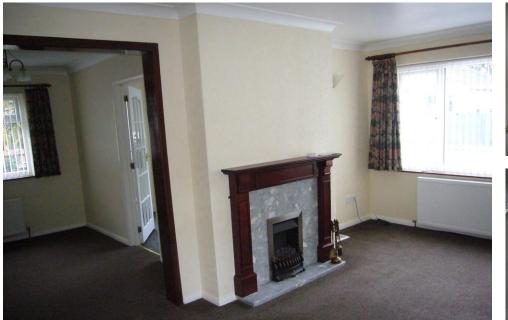

#### LOUNGE 17' 9" x 12' 0" (5.41m x 3.66m)

Adam style fireplace housing living flame gas fire. Radiator, 3 wall lights and opening into:

DINING ROOM 11' 0" x 8' 0" (3.35m x 2.44m) Radiator.