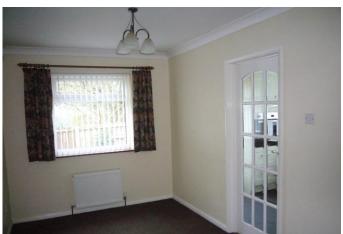

#### LOUNGE 17' 9" x 12' 0" (5.41m x 3.66m)

Adam style fireplace housing living flame gas fire. Radiator, 3 wall lights and opening into:

DINING ROOM 11' 0" x 8' 0" (3.35m x 2.44m) Radiator.