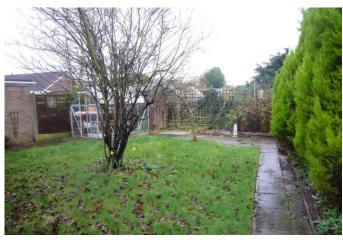

## TO THE OUTSIDE

Attached GARAGE with up and over door to front, personal door from the rear Garden and block paved driveway approach from Saffron Drive.

Hard Landscaped block paved front Garden.

Enclosed lawned Garden to rear.