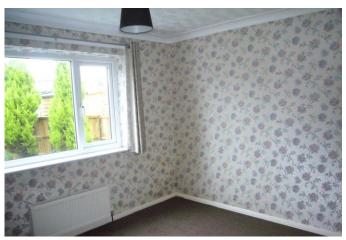

REAR BEDROOM 13' 0" x 10' 6" (3.96m x 3.2m) Radiator.

# REAR BEDROOM 11' 3" x 9' 3" (3.43m x 2.82m) Radiator.