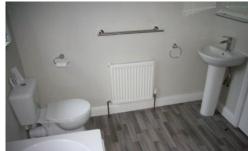

#### BATHROOM

White suite comprising panelled in bath, pedestal washbasin, low flush WC and shower cubicle. Radiator and downlighters.