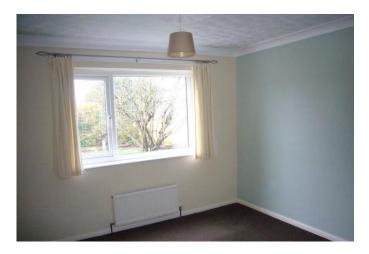

#### LOUNGE 17' 9" x 12' 0" (5.41m x 3.66m)

Adam style fireplace housing living flame gas fire. Radiator, 3 wall lights and opening into:

DINING ROOM 11' 0" x 8' 0" (3.35m x 2.44m) Radiator.