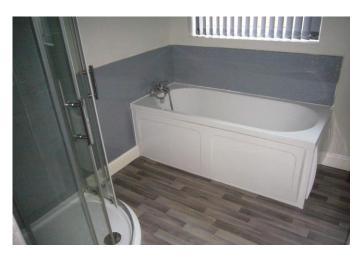

#### BATHROOM

White suite comprising panelled in bath, pedestal washbasin, low flush WC and shower cubicle. Radiator and downlighters.