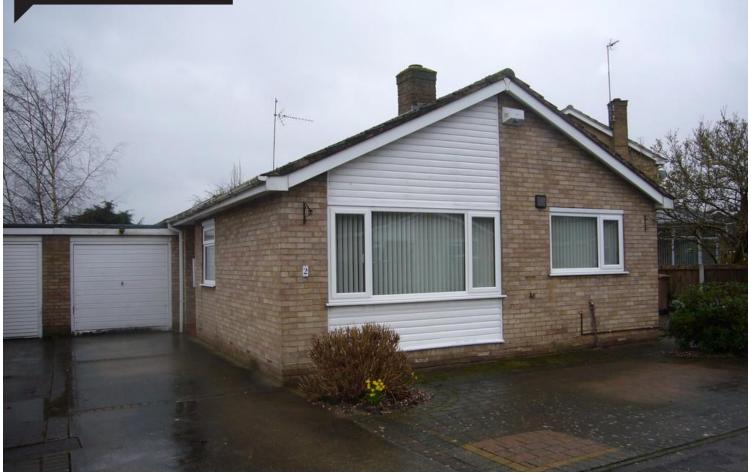

CHARTERED SURVEYORS SINCE 1895

2 Saffron Drive Snaith, DN14 9LJ RENT £750 pcm

# **Property Features**

- Well presented Detached Bungalow in sought after Town
- 17' Lounge, Dining Room & Kitchen
- 2 Double Bedrooms & Bathroom
- Gas CH, UPVC DG, Garage & Gardens
- Ideally placed for Goole, Selby & M62 Motorway

## THE PROPERTY

This consists of a well presented Detached Bungalow being situated in a popular location on the edge of the sought after small Town of Snaith and ideally placed for Goole, Selby and the M62 Motorway. The good sized accommodation presently comprises:

## TO THE OUTSIDE

Attached GARAGE with up and over door to front, personal door from the rear Garden and block paved driveway approach from Saffron Drive.

Hard Landscaped block paved front Garden.

Enclosed lawned Garden to rear.