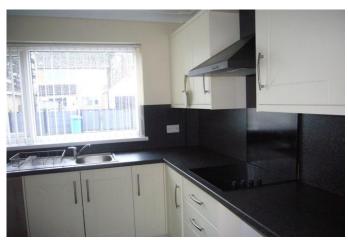

# KITCHEN 9' 9" x 9' 0" (2.97m x 2.74m)

Range of shaker style units comprising sink unit, base units with worktops, pan drawers and wall cupboards. Built in oven and ceramic hob with chimney extractor over. Plumbing for auto washer. Radiator, downlighters and UPVC framed door to side.