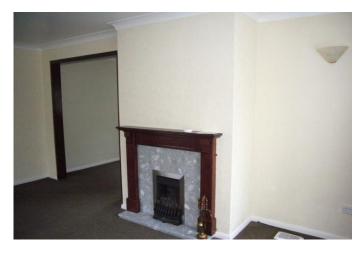

#### LOUNGE 17' 9" x 12' 0" (5.41m x 3.66m)

Adam style fireplace housing living flame gas fire. Radiator, 3 wall lights and opening into:

DINING ROOM 11' 0" x 8' 0" (3.35m x 2.44m) Radiator.