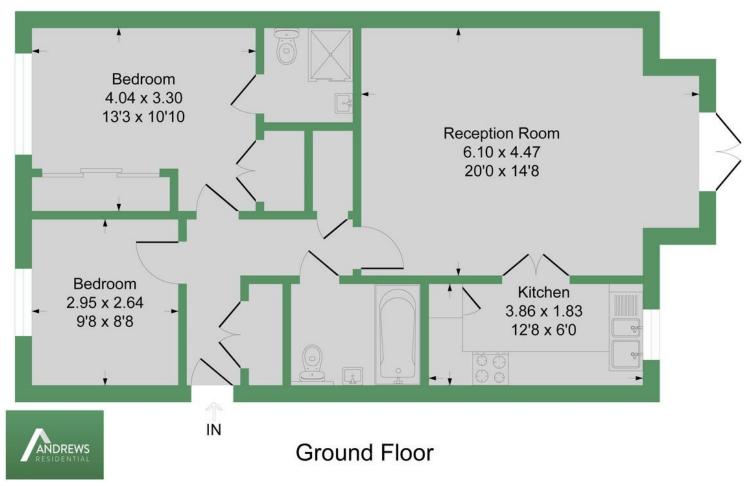

### Approximate Gross Internal Floor Area = 73.9 sq m / 796 sq ft

Illustration for identification purposes only, measurements are approximate, not to scale.