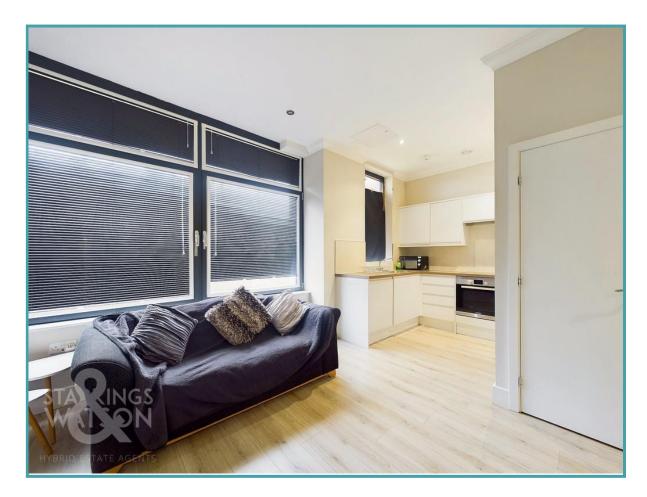

#### **THE GRAND TOUR**

Stepping inside, there is a wood effect flooring throughout giving access to the entire living space with the first thing you will notice being two very large double glazed windows to the front allowing an abundance of natural light to flood into the property. Immediately as you enter to your left is the perfect space for a double bed with the wall giving the ideal space to additional storage similarly to how the current occupant has in place as well as handy integrated storage cupboard too. Turning to your right is the modern functional kitchen with integrated oven and electric hob and extraction fan above and a tilled splash back surround. The kitchen offers a range of wall and base mounted storage set around wooden effect work surfaces, integrated fridge/freezer and chrome sink with mixer tap. The shower room is an immaculately presented three piece suite formed of a walk-in shower cubicle, toilet, sink with vanity storage and heated towel rail.