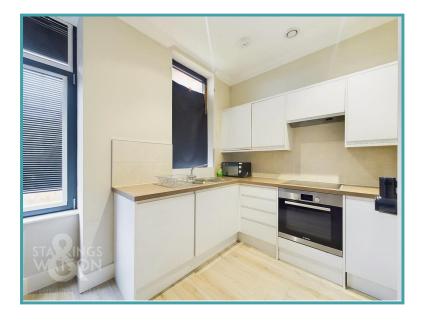

#### **THE GRAND TOUR**

Stepping inside, there is a wood effect flooring throughout giving access to the entire living space with the first thing you will notice being two very large double glazed windows to the front allowing an abundance of natural light to flood into the property. Immediately as you enter to your left is the perfect space for a double bed with the wall giving the ideal space to additional storage similarly to how the current occupant has in place as well as handy integrated storage cupboard too. Turning to your right is the modern functional kitchen with integrated oven and electric hob and extraction fan above and a tilled splash back surround. The kitchen offers a range of wall and base mounted storage set around wooden effect work surfaces, integrated fridge/freezer and chrome sink with mixer tap. The shower room is an immaculately presented three piece suite formed of a walk-in shower cubicle, toilet, sink with vanity storage and heated towel rail.