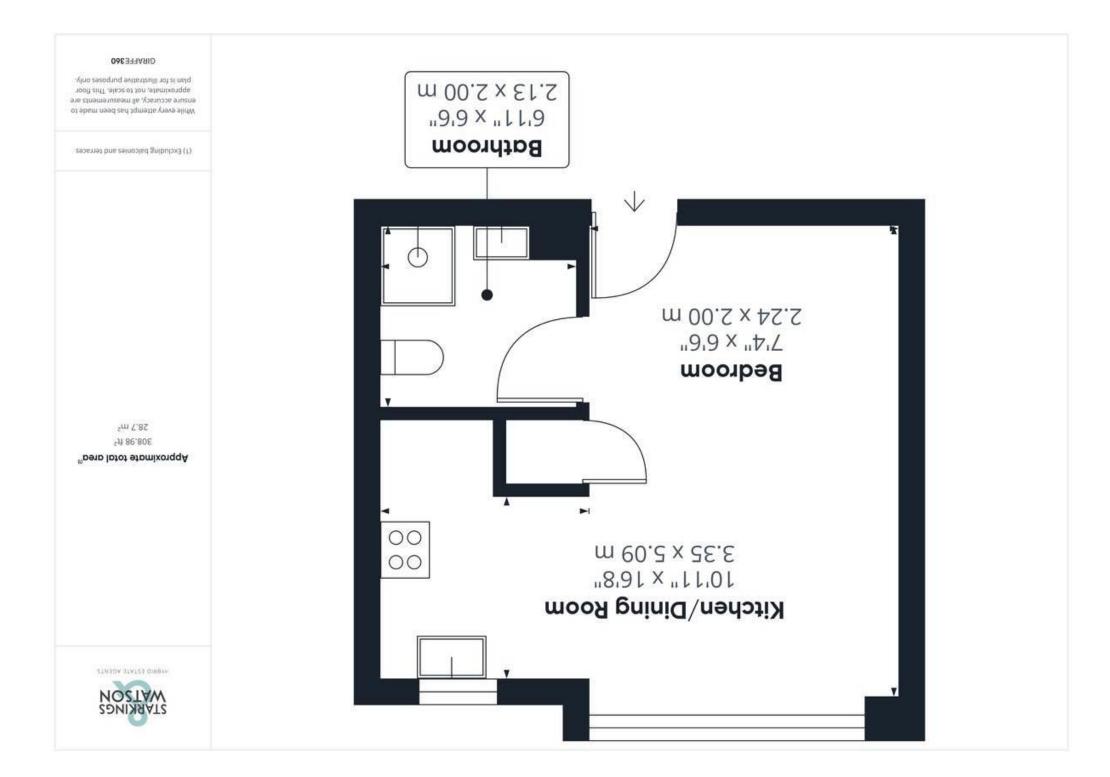

#### **IN SUMMARY**

This GROUND FLOOR STUDIO APARTMENT would make the ideal FIRST TIME BUY or INVESTMENT PURCHASE situated right in the heart of the city with Norwich's main bus station a short walk away as well as a range of bars and shopping facilities. Located in the former Aviva building, the building benefits from a RESIDENTS ONLY GYM which is available 24 hours a day and a CONCIERGE SERVICE. The property is accessed via a communal entrance with key fob access leading to the personal entrance and opening into a WELL-LIT and SPACIOUS OPEN PLAN living area formed of the BEDROOM, SITTING and DINING ROOM as well as the KITCHEN boasting INTEGRATED COOKING APPLIANCES with a private modern fitted SHOWER ROOM too.

#### **THE GRAND TOUR**

Stepping inside, there is a wood effect flooring throughout giving access to the entire living space with the first thing you will notice being two very large double glazed windows to the front allowing an abundance of natural light to flood into the property. Immediately as you enter to your left is the perfect space for a double bed with the wall giving the ideal space to additional storage similarly to how the current occupant has in place as well as handy integrated storage cupboard too. Turning to your right is the modern functional kitchen with integrated oven and electric hob and extraction fan above and a tilled splash back surround. The kitchen offers a range of wall and base mounted storage set around wooden effect work surfaces, integrated fridge/freezer and chrome sink with mixer tap. The shower room is an immaculately presented three piece suite formed of a walk-in shower cubicle, toilet, sink with vanity storage and heated towel rail.