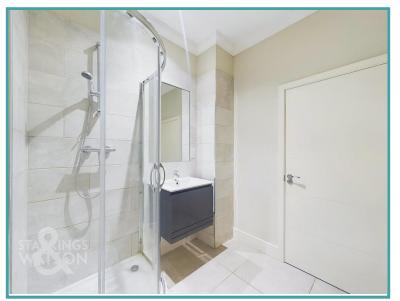

#### **THE GRAND TOUR**

Stepping inside, there is a wood effect flooring throughout giving access to the entire living space with the first thing you will notice being two very large double glazed windows to the front allowing an abundance of natural light to flood into the property. Immediately as you enter to your left is the perfect space for a double bed with the wall giving the ideal space to additional storage similarly to how the current occupant has in place as well as handy integrated storage cupboard too. Turning to your right is the modern functional kitchen with integrated oven and electric hob and extraction fan above and a tilled splash back surround. The kitchen offers a range of wall and base mounted storage set around wooden effect work surfaces, integrated fridge/freezer and chrome sink with mixer tap. The shower room is an immaculately presented three piece suite formed of a walk-in shower cubicle, toilet, sink with vanity storage and heated towel rail.