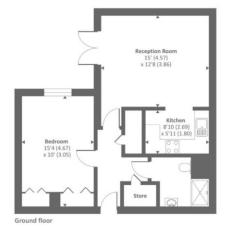

Approximate Area = 566 sq ft / 52.5 sq m
For Identification only - Not to scal

|                                             | Current | Potentia |
|---------------------------------------------|---------|----------|
| Very energy efficient - lower running costs |         |          |
| (92-100)                                    |         |          |
| (81-91) <b>B</b>                            |         |          |
| (69-80)                                     |         | 7.5      |
| (55-68) D                                   |         |          |