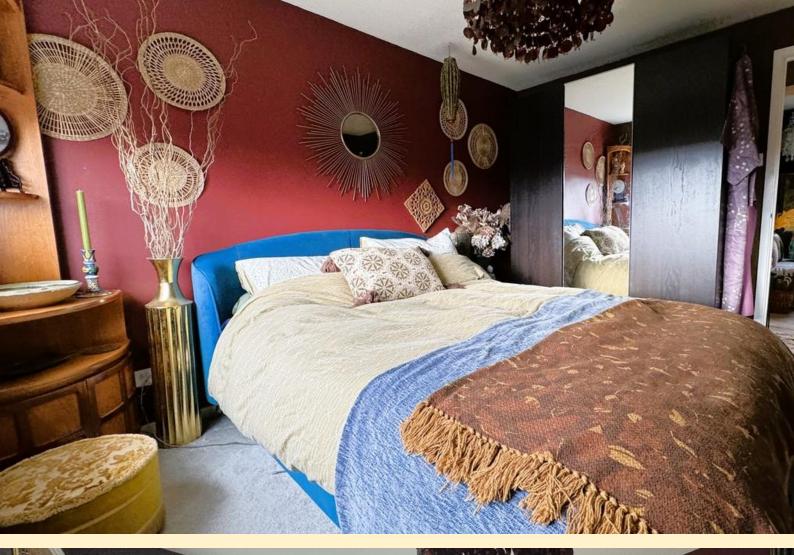

**LANDING** Taking the stairs from the entrance hall to the first floor having a loft access hatch and doors off to;

MAIN BEDROOM 12' 0" x 9' 4" (3.68m x 2.85m) Having a window to the front aspect, radiator, over stairs storage cupboard, TV and telephone points and carpet flooring.

**BEDROOM TWO** 6' 10" x 6' 10" (2.10m x 2.09m) Having a window to the rear aspect, radiator and carpet flooring.

**BATHROO M** 7' 5" x 5' 4" (2.28m x 1.65m) Comprising of a panel bath with shower over and glazed shower screen, low flush WC, pedestal wash hand basin and a heated towel rail. Obscure glazed window, tiled splash areas and vinyl wood flooring.