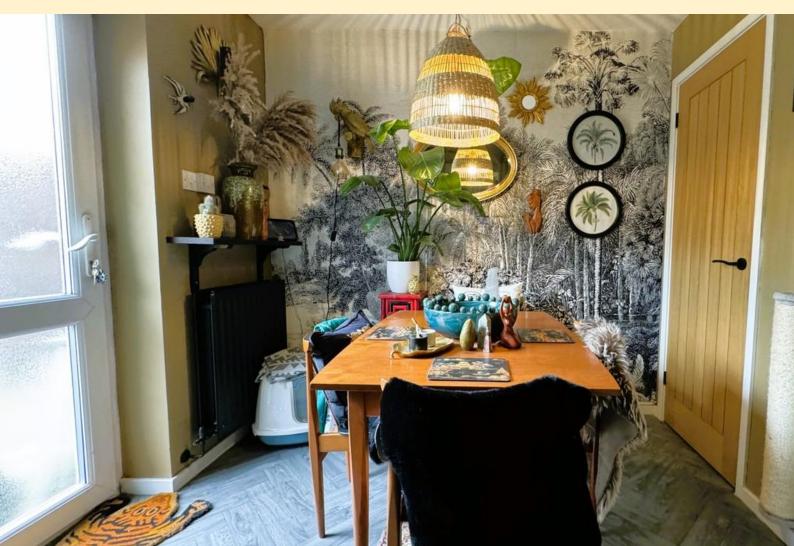

**KITCHEN/DINER** 12' 7" x 8' 7" (3.85m x 2.64m) Fitted with a range of wall, base and drawer units with work surfaces over, stainless steel sink and drainer unit, plumbing for a washing machine and space for an under counter fridge. Integrated oven and gas hob with extractor hood over. Window and external door to the rear garden, ample room for a dining table, large under stairs storage cupboard and vinyl flooring.