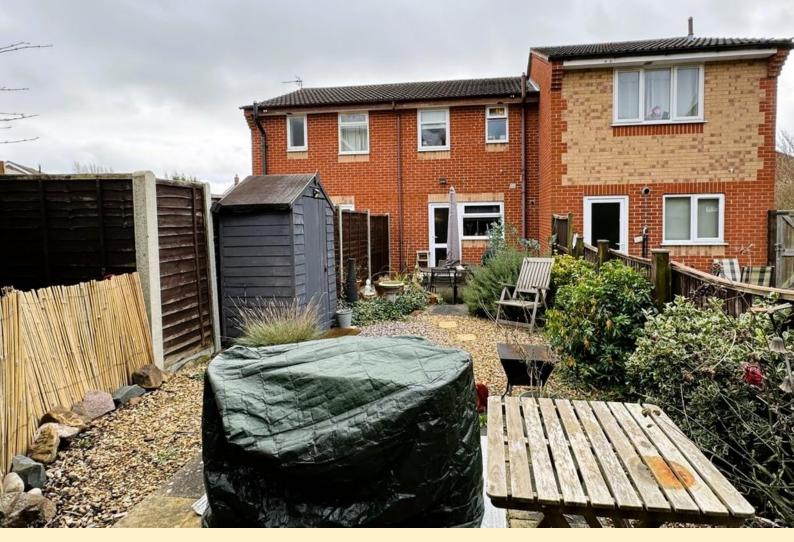

**FRONT ASPECT** To the right of the property there are two allocated car parking spaces. Paved pathway to the front door with gravel beds t the side.

**REAR GARDEN** Hard landscaped for easy maintenance having a small patio area adjacent to the house, garden tap, steps up to gravel area with small shrubs to the borders, garden shed and a further paved seating area to the top of the garden.