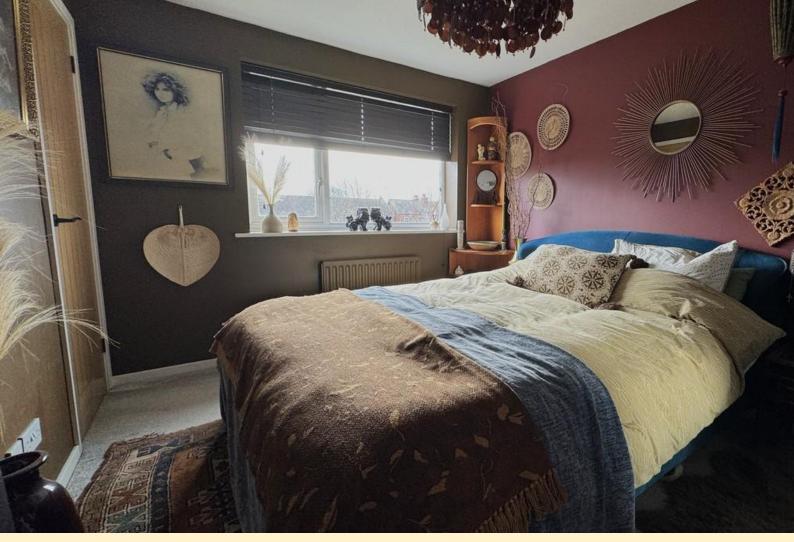

**LANDING** Taking the stairs from the entrance hall to the first floor having a loft access hatch and doors off to;

MAIN BEDROOM 12' 0" x 9' 4" (3.68m x 2.85m) Having a window to the front aspect, radiator, over stairs storage cupboard, TV and telephone points and carpet flooring.

**BEDROOM TWO** 6' 10" x 6' 10" (2.10m x 2.09m) Having a window to the rear aspect, radiator and carpet flooring.

**BATHROO M** 7' 5" x 5' 4" (2.28m x 1.65m) Comprising of a panel bath with shower over and glazed shower screen, low flush WC, pedestal wash hand basin and a heated towel rail. Obscure glazed window, tiled splash areas and vinyl wood flooring.