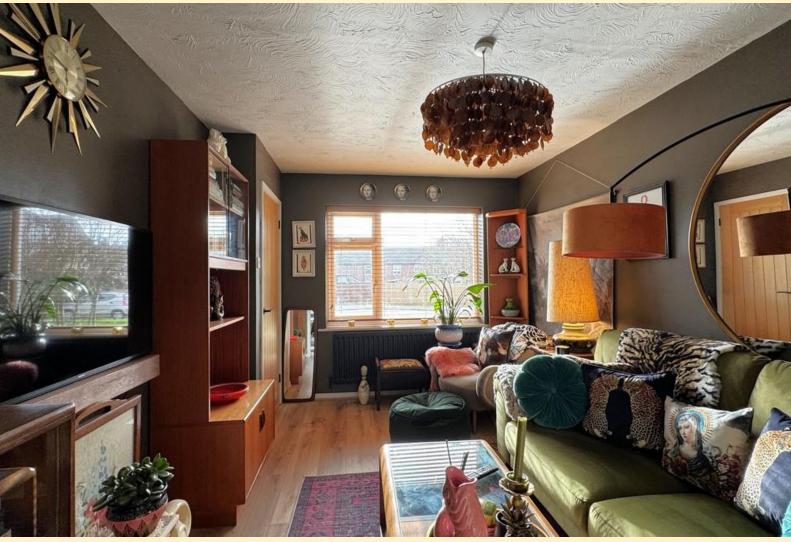

**ENTRANCE HALL** Front door into the entrance hall having stairs rising to the first floor landing and door through to the lounge.

**LOUNGE** 9'  $8" \times 13' \ 8" \ (2.95 \text{m} \times 4.17 \text{m})$  Having a window to the front aspect, radiator, wall mounted electric fire, laminate wood flooring and door through to the kitchen diner.