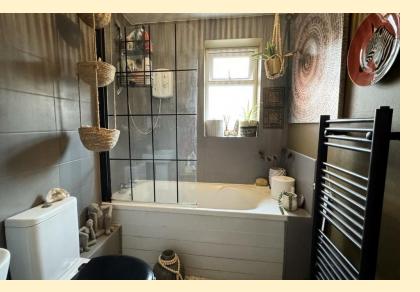

**BEDROOM TWO** 6' 10" x 6' 10" (2.10m x 2.09m) Having a window to the rear aspect, radiator and carpet flooring.

**BATHROO M** 7' 5" x 5' 4" (2.28m x 1.65m) Comprising of a panel bath with shower over and glazed shower screen, low flush WC, pedestal wash hand basin and a heated towel rail. Obscure glazed window, tiled splash areas and vinyl wood flooring.