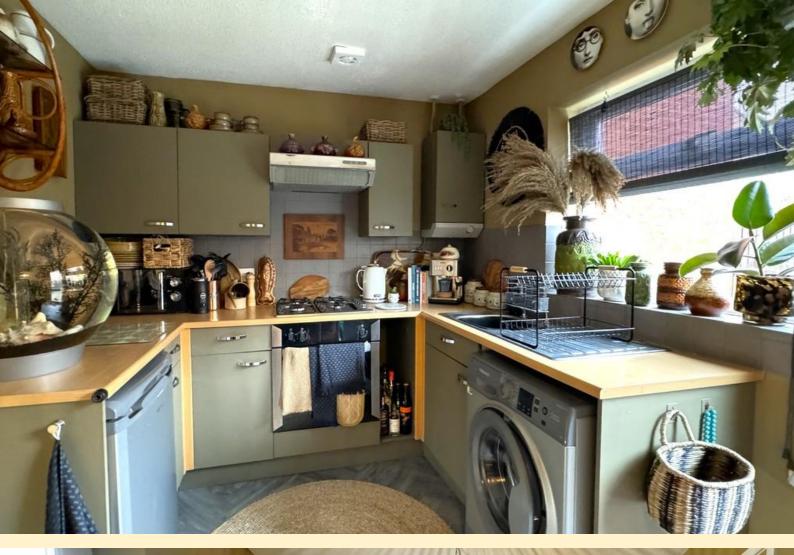

**KITCHEN/DINER** 12' 7" x 8' 7" (3.85m x 2.64m) Fitted with a range of wall, base and drawer units with work surfaces over, stainless steel sink and drainer unit, plumbing for a washing machine and space for an under counter fridge. Integrated oven and gas hob with extractor hood over. Window and external door to the rear garden, ample room for a dining table, large under stairs storage cupboard and vinyl flooring.