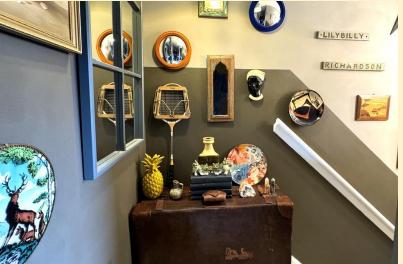

**ENTRANCE HALL** Front door into the entrance hall having stairs rising to the first floor landing and door through to the lounge.

**LOUNGE** 9'  $8" \times 13' \ 8" \ (2.95 \text{m} \times 4.17 \text{m})$  Having a window to the front aspect, radiator, wall mounted electric fire, laminate wood flooring and door through to the kitchen diner.