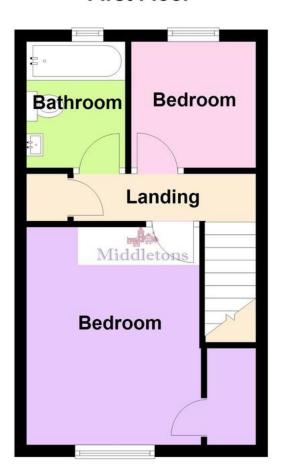

The accomodation on offer comprises of; entrance hall, lounge and kitchen diner to the ground floor. Two bedrooms and a family bathroom to the first floor. Outside the property benefits from two allocated parking spaces and a low maintenance rear garden.

**LANDING** Taking the stairs from the entrance hall to the first floor having a loft access hatch and doors off to;

MAIN BEDROOM 12' 0" x 9' 4" (3.68m x 2.85m) Having a window to the front aspect, radiator, over stairs storage cupboard, TV and telephone points and carpet flooring.

**BEDROOM TWO** 6' 10" x 6' 10" (2.10m x 2.09m) Having a window to the rear aspect, radiator and carpet flooring.

**BATHROO M** 7' 5" x 5' 4" (2.28m x 1.65m) Comprising of a panel bath with shower over and glazed shower screen, low flush WC, pedestal wash hand basin and a heated towel rail. Obscure glazed window, tiled splash areas and vinyl wood flooring.

## **First Floor**

This floorplan has been produced by Middletons as a guide only. For further information call 01664 566258.

Plan produced using PlanUp.