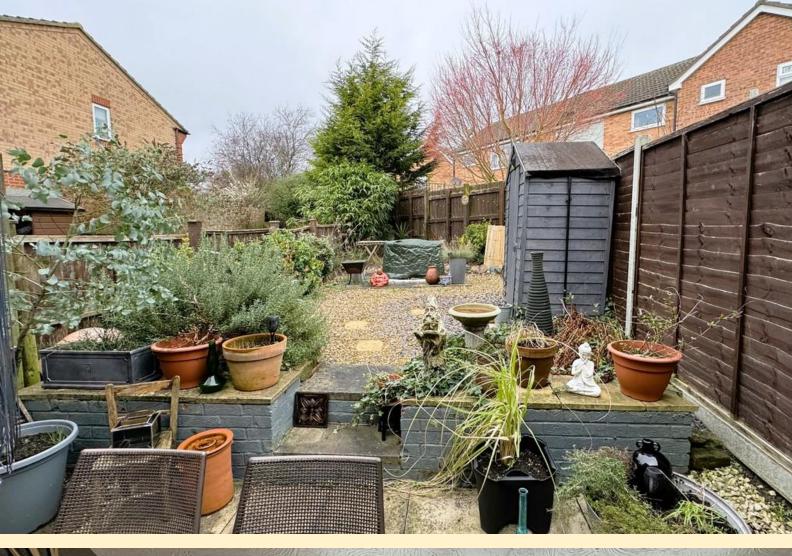

**FRONT ASPECT** To the right of the property there are two allocated car parking spaces. Paved pathway to the front door with gravel beds t the side.

**REAR GARDEN** Hard landscaped for easy maintenance having a small patio area adjacent to the house, garden tap, steps up to gravel area with small shrubs to the borders, garden shed and a further paved seating area to the top of the garden.