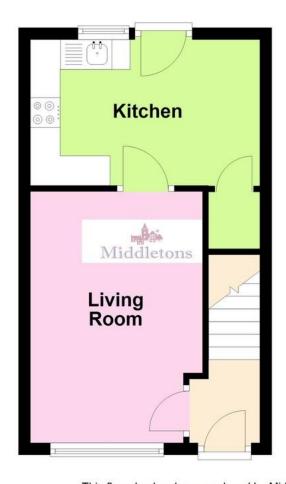

The accomodation on offer comprises of; entrance hall, lounge and kitchen diner to the ground floor. Two bedrooms and a family bathroom to the first floor. Outside the property benefits from two allocated parking spaces and a low maintenance rear garden.

**ENTRANCE HALL** Front door into the entrance hall having stairs rising to the first floor landing and door through to the lounge.

**LOUNGE** 9'  $8" \times 13' \ 8" \ (2.95 \text{m} \times 4.17 \text{m})$  Having a window to the front aspect, radiator, wall mounted electric fire, laminate wood flooring and door through to the kitchen diner.

**KITCHEN/DINER** 12' 7" x 8' 7" (3.85m x 2.64m) Fitted with a range of wall, base and drawer units with work surfaces over, stainless steel sink and drainer unit, plumbing for a washing machine and space for an under counter fridge. Integrated oven and gas hob with extractor hood over. Window and external door to the rear garden, ample room for a dining table, large under stairs storage cupboard and vinyl flooring.

## **Ground Floor**