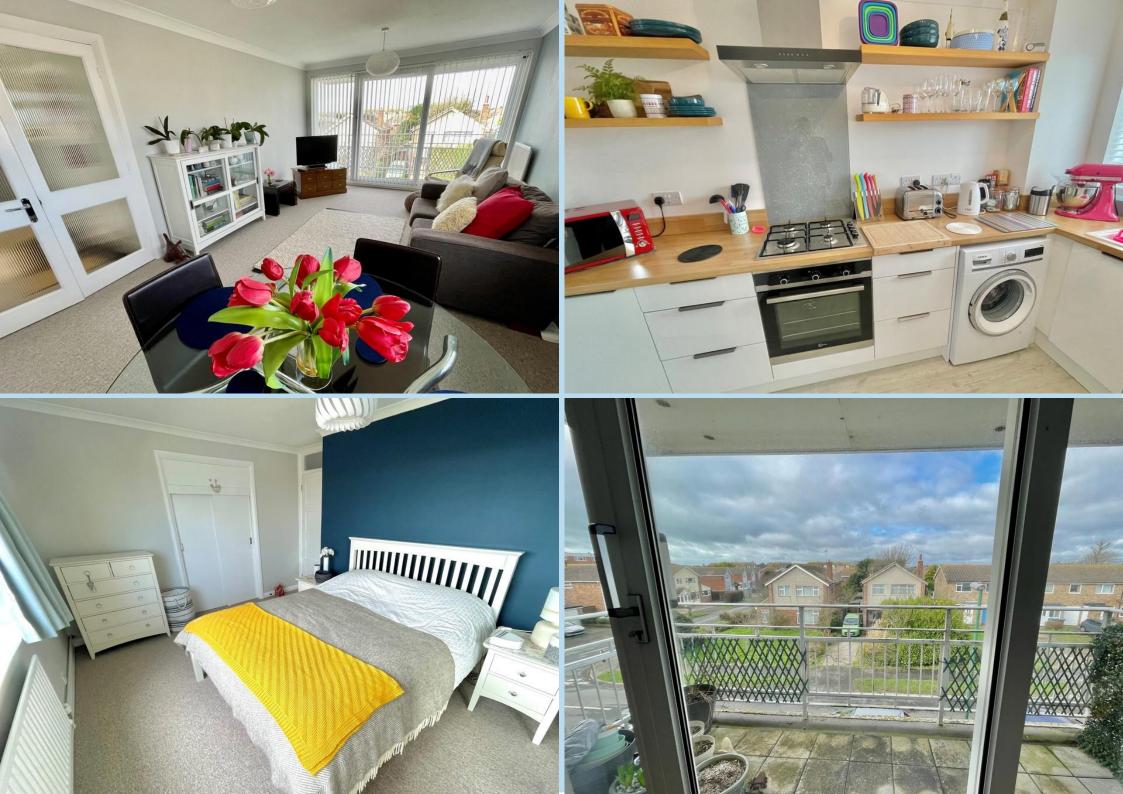

A bright and spacious 2 bedroom second floor flat which has been refurbished and modernised throughout and therefore internal viewing is strongly recommended.

In brief the accommodation comprises: - entrance hall, double aspect lounge, balcony, 2 double bedrooms both with built in wardrobes, refitted modern kitchen and refitted modern bath/shower room/WC.

Features include gas central heating, double glazing, security entry phone system, garage, excellent decorative order, close proximity to the seafront and offered for sale with no onward chain.

Selsey Court forms part of the popular Overstrand West development and is located in Chanctonbury Road which in turn leads into Sea Lane which runs between the village centre and seafront.

#### **ENTRANCE HALL**

LOUNGE 18' 6" x 11' 6" (5.64m x 3.51m)

BALCONY

**KITCHEN** 11' 4" x 6' 10" (3.45m x 2.08m)

**BEDROOM 1** 13' 2" x 9' 9" (4.01m x 2.97m)

**BEDROOM 2** 12' 2" x 11' 4" (3.71m x 3.45m)

**BATH/SHOWER ROOM/WC** 