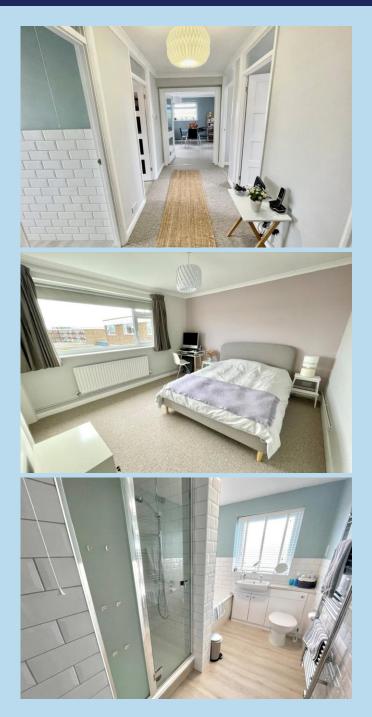

A bright and spacious 2 bedroom second floor flat which has been refurbished and modernised throughout and therefore internal viewing is strongly recommended.

In brief the accommodation comprises: - entrance hall, double aspect lounge, balcony, 2 double bedrooms both with built in wardrobes, refitted modern kitchen and refitted modern bath/shower room/WC.

#### **ENTRANCE HALL**

LOUNGE 18' 6" x 11' 6" (5.64m x 3.51m)

BALCONY

**KITCHEN** 11' 4" x 6' 10" (3.45m x 2.08m)

**BEDROOM 1** 13' 2" x 9' 9" (4.01m x 2.97m)

**BEDROOM 2** 12' 2" x 11' 4" (3.71m x 3.45m)

**BATH/SHOWER ROOM/WC** 