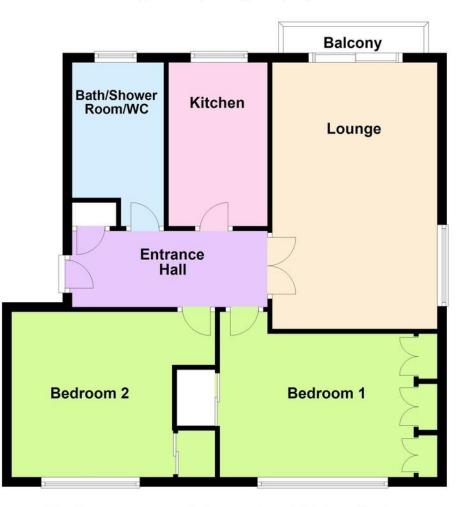

#### Second Floor Approx. 72.6 sq. metres (781.9 sq. feet)

Total area: approx. 72.6 sq. metres (781.9 sq. feet)

#### **ENTRANCE HALL**

LOUNGE 18' 6" x 11' 6" (5.64m x 3.51m)

BALCONY

**KITCHEN** 11' 4" x 6' 10" (3.45m x 2.08m)

**BEDROOM 1** 13' 2" x 9' 9" (4.01m x 2.97m)

**BEDROOM 2** 12' 2" x 11' 4" (3.71m x 3.45m)

**BATH/SHOWER ROOM/WC** 