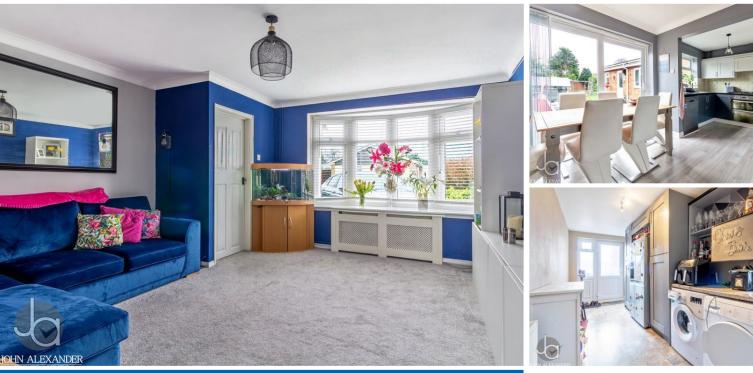

#### LIVING ROOM

#### 16' 9" x 13' 6" (5.11m x 4.11m)

Floating bay window to front aspect, opening to dining area

#### **KITCHEN / DINER** 16' 8" x 9' 10" (5.08m x 3m)

Dining area measures 9'0" x 7'11 with openings to both living room and kitchen area and sliding door to rear garden. Kitchen area measures 7'3" x 9'10", has a window to rear aspect, openings to dining area and utility room. Kitchen has fitted wall and base units, double electric oven and gas hob

#### UTILITY ROOM

#### 16' 9" x 6' 6" (5.11m x 1.98m)

Door to front of property and to rear garden. This utility room is currently set up with fridge freezers, washing machine and tumble dryer. This room could easily be used as a kitchen for a separate annexe.