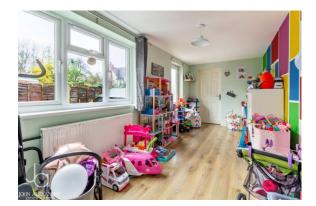

#### **ANNNEXE RECEPTION/ BEDROOM**

#### 17' 2" x 7' 2" (5.23m x 2.18m)

Window and door to rear garden plus access points to ground floor shower room and utility. Presently set as a kids playroom but would also work as a study, additional bedroom or as part of a self contained annexe.