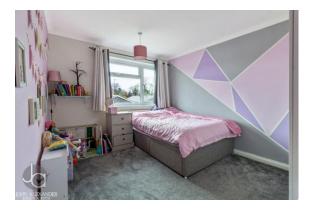

#### BEDROOM THREE

#### 8' 11" x 6' 11" (2.72m x 2.11m)

Window to front aspect, full height built in wardrobe