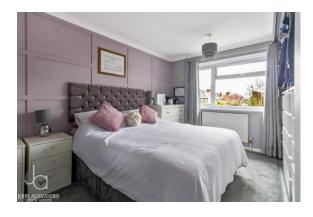

## **BEDROOM ONE**

#### 12' 10" x 10' 0" (3.91m x 3.05m) Window to rear garden and built in wardrobe (sliding door has been removed)