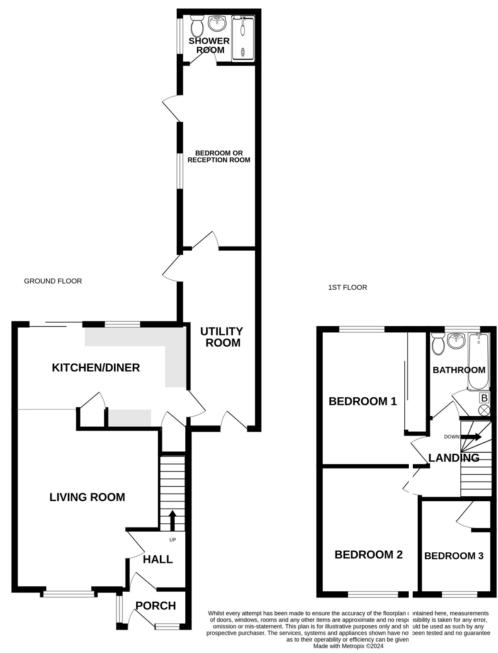

#### **GROUND FLOOR**

#### PORCH

#### 6' 5" x 3' 6" (1.96m x 1.07m)

Door to Front, space for shoe and coat storage, leading to hallway

#### LIVING ROOM

#### 16' 9" x 13' 6" (5.11m x 4.11m)

Floating bay window to front aspect, opening to dining area

#### **KITCHEN / DINER** 16' 8" x 9' 10" (5.08m x 3m)

Dining area measures 9'0" x 7'11 with openings to both living room and kitchen area and sliding door to rear garden. Kitchen area measures 7'3" x 9'10", has a window to rear aspect, openings to dining area and utility room. Kitchen has fitted wall and base units, double electric oven and gas hob

#### **ANNEXE / EXTENSION**

#### UTILITY ROOM

#### 16' 9" x 6' 6" (5.11m x 1.98m)

Door to front of property and to rear garden. This utility room is currently set up with fridge freezers, washing machine and tumble dryer. This room could easily be used as a kitchen for a separate annexe.

#### **ANNNEXE RECEPTION/ BEDROOM**

#### 17' 2" x 7' 2" (5.23m x 2.18m)

Window and door to rear garden plus access points to ground floor shower room and utility. Presently set as a kids playroom but would also work as a study, additional bedroom or as part of a self contained annexe.

#### SHOWER ROOM

## 6'9" x 4' 10" (2.06m x 1.47m)

Featuring electric under-floor heating, a window to rear garden, modern walk in shower tray with electric shower, wash basin and WC

## FIRST FLOOR

## **BEDROOM ONE**

#### 12' 10" x 10' 0" (3.91m x 3.05m) Window to rear garden and built in wardrobe (sliding door has been removed)

## **BEDROOM TWO** 11' 11" x 9' 5" (3.63m x 2.87m)

Window to front aspect

#### BEDROOM THREE

#### 8' 11" x 6' 11" (2.72m x 2.11m)

Window to front aspect, full height built in wardrobe

#### BATHROOM

## 7' 10" x 6' 2" (2.39m x 1.88m)

Airing cupboard with boiler and hot water cylinder, window to rear aspect, bath with shower over, wash basin and WC