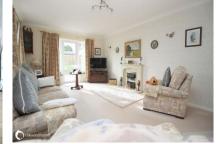

#### Accommodation

Entrance through enclosed porch and front door to:

| 0             | •                             |
|---------------|-------------------------------|
| Hallway       | 20'4" (6.20m) x 7'7" (2.31m)  |
| Lounge        | 20' (6.10m) x 12'4" (3.76m)   |
| Kitchen/Diner | 15'3" (4.65m) x 11'3" (3.43m) |
| Bathroom      | 9'8" (2.95m) x 7'4" (2.24m)   |
| Bedroom 1     | 16'8" (5.08m) x 12'4" (3.76m) |
| Bedroom 2     | 13' (3.96m) x 10'8" (3.25m)   |
|               |                               |