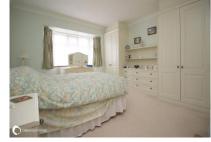

#### Accommodation

Entrance through enclosed porch and front door to:

| 0             | •                             |
|---------------|-------------------------------|
| Hallway       | 20'4" (6.20m) x 7'7" (2.31m)  |
| Lounge        | 20' (6.10m) x 12'4" (3.76m)   |
| Kitchen/Diner | 15'3" (4.65m) x 11'3" (3.43m) |
| Bathroom      | 9'8" (2.95m) x 7'4" (2.24m)   |
| Bedroom 1     | 16'8" (5.08m) x 12'4" (3.76m) |
| Bedroom 2     | 13' (3.96m) x 10'8" (3.25m)   |
|               |                               |

## Property brochure

- Double glazing
- UPVC rainwater
  drainage
- Sunny gardens
- Modern kitchen
- Updated bathroom