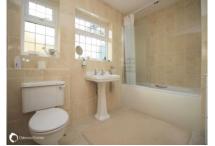

#### Accommodation

Entrance through enclosed porch and front door to:

| 0             | •                             |
|---------------|-------------------------------|
| Hallway       | 20'4" (6.20m) x 7'7" (2.31m)  |
| Lounge        | 20' (6.10m) x 12'4" (3.76m)   |
| Kitchen/Diner | 15'3" (4.65m) x 11'3" (3.43m) |
| Bathroom      | 9'8" (2.95m) x 7'4" (2.24m)   |
| Bedroom 1     | 16'8" (5.08m) x 12'4" (3.76m) |
| Bedroom 2     | 13' (3.96m) x 10'8" (3.25m)   |
|               |                               |

## Property brochure

- Double glazing
- UPVC rainwater
  drainage
- Sunny gardens
- Modern kitchen
- Updated bathroom