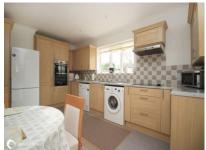

#### Accommodation

Entrance through enclosed porch and front door to:

| 0             | •                             |
|---------------|-------------------------------|
| Hallway       | 20'4" (6.20m) x 7'7" (2.31m)  |
| Lounge        | 20' (6.10m) x 12'4" (3.76m)   |
| Kitchen/Diner | 15'3" (4.65m) x 11'3" (3.43m) |
| Bathroom      | 9'8" (2.95m) x 7'4" (2.24m)   |
| Bedroom 1     | 16'8" (5.08m) x 12'4" (3.76m) |
| Bedroom 2     | 13' (3.96m) x 10'8" (3.25m)   |
|               |                               |