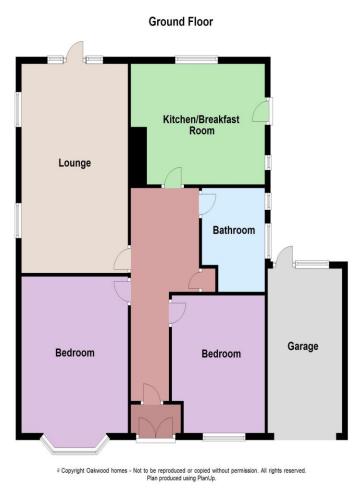

#### Accommodation

Entrance through enclosed porch and front door to:

| 0             | •                             |
|---------------|-------------------------------|
| Hallway       | 20'4" (6.20m) x 7'7" (2.31m)  |
| Lounge        | 20' (6.10m) x 12'4" (3.76m)   |
| Kitchen/Diner | 15'3" (4.65m) x 11'3" (3.43m) |
| Bathroom      | 9'8" (2.95m) x 7'4" (2.24m)   |
| Bedroom 1     | 16'8" (5.08m) x 12'4" (3.76m) |
| Bedroom 2     | 13' (3.96m) x 10'8" (3.25m)   |
|               |                               |

#### OUTSIDE

Rear garden approximately 70' (21.34m) x 35' (10.67m) landscaped with side access and a sunny aspect. Front garden paved with additional parking. Garage: 16'2" (4.93m) x 8'7" (2.62m) Housing Worcester Bosch boiler.