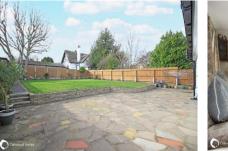

#### OUTSIDE

Rear garden approximately 70' (21.34m) x 35' (10.67m) landscaped with side access and a sunny aspect. Front garden paved with additional parking. Garage: 16'2" (4.93m) x 8'7" (2.62m) Housing Worcester Bosch boiler.