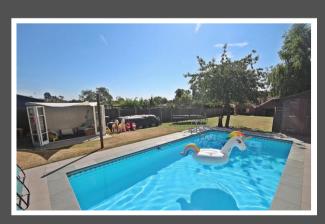

This property is presented by Duncan Stead - a Love Homes property expert with over 25 years' experience.

Find out more about this property by scanning the QR code.

0.5m

Tenure: Freehold

Council Tax: D

Outside the private and secluded rear garden is approximately 130ft long by 45ft wide with fenced and hedged boundaries and gated side access. An extensive paved patio area with outside lighting has steps leading up to the lawned garden and generously sized timber workshop. A summerhouse sits towards the rear of the garden overlooking the filtered swimming pool with upgraded filter, pump and pipework protected by recently erected timber pump-house. The front aspect has an extensive gravel driveway provides parking for 5-6 vehicles as well as garage storage with electric roller door and established flower bed borders.