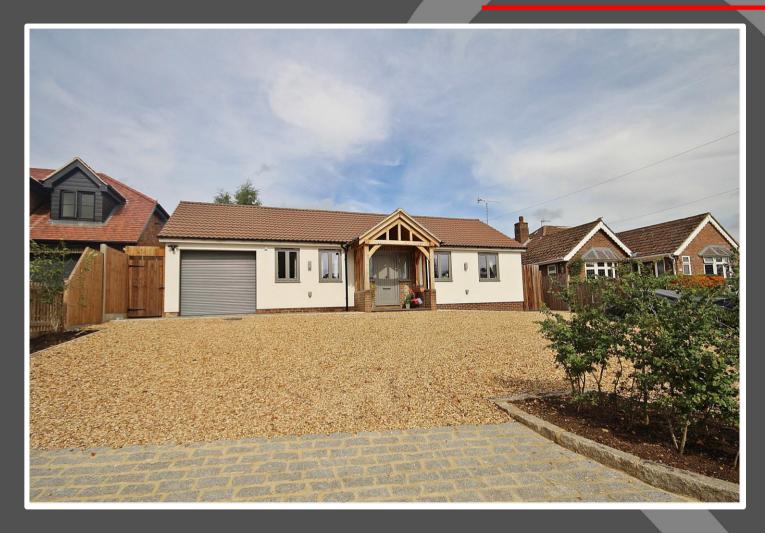

## Love Homes

Church Road, Flitwick, Bedfordshire, MK45 1AE

This unique, individually designed detached bungalow enjoys an established 130ft rear garden and is situated in a highly sought after road just yards from Flitwick Manor and open countryside and approximately 0.5 miles to Flitwick town centre and train station. The property has been completely re-furbished and extended over recent years by the current owners to a high standard and specification and enjoys well balanced contemporary living accommodation with generous size rooms and underfloor heating throughout.

This property is presented by Duncan Stead - a Love Homes property expert with over 25 years' experience.

Find out more about this property by scanning the QR code.

0.5m

Tenure: Freehold

Council Tax: D

Outside the private and secluded rear garden is approximately 130ft long by 45ft wide with fenced and hedged boundaries and gated side access. An extensive paved patio area with outside lighting has steps leading up to the lawned garden and generously sized timber workshop. A summerhouse sits towards the rear of the garden overlooking the filtered swimming pool with upgraded filter, pump and pipework protected by recently erected timber pump-house. The front aspect has an extensive gravel driveway provides parking for 5-6 vehicles as well as garage storage with electric roller door and established flower bed borders.