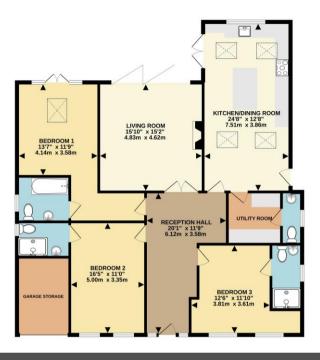

GROUND FLOOR 1591 sq.ft. (147.8 sq.m.) approx.

5 The Russell Centre, Coniston Road, Flitwick, MK45 1QY Tel: 01525 713111

Email: flitwick@lovehomes.uk

www.lovehomes.uk

without any responsibility, and any intending purchasers, lessees or third par es should not rely on them as statements or representations of fact but must satisfy distances referred to are given as a guide only and should not be relied upon for the purchase of carpets or any other fixtures or fittings. Gardens, roof terraces, are exclusive of VAT. We retain the copyright in all advertising material used to market this Property. All information is as advised by the seller and subject to change. Council tax bands can be subject to change by the local council.