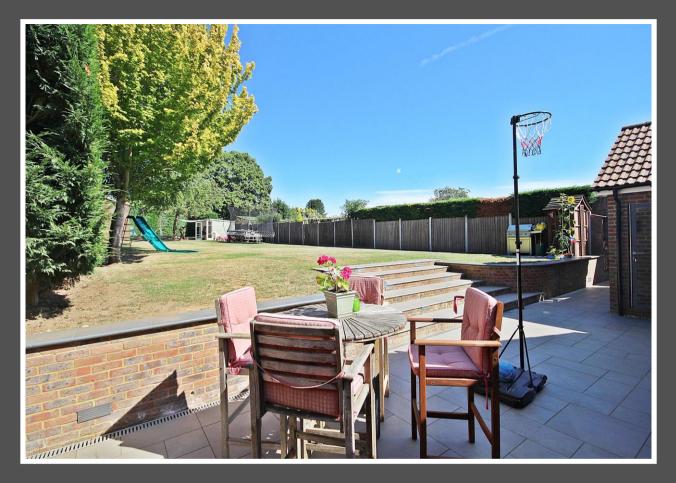

This property is presented by Duncan Stead - a Love Homes property expert with over 25 years' experience.

Find out more about this property by scanning the QR code.

0.5m

Tenure: Freehold

Council Tax: D

Outside the private and secluded rear garden is approximately 130ft long by 45ft wide with fenced and hedged boundaries and gated side access. An extensive paved patio area with outside lighting has steps leading up to the lawned garden and generously sized timber workshop. A summerhouse sits towards the rear of the garden overlooking the filtered swimming pool with upgraded filter, pump and pipework protected by recently erected timber pump-house. The front aspect has an extensive gravel driveway provides parking for 5-6 vehicles as well as garage storage with electric roller door and established flower bed borders.