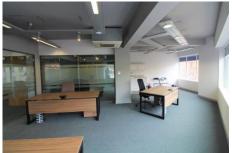

This first-floor suite has undergone a complete refurbishment and fit out providing 5 glass partitioned offices with kitchen, kitchenette and WC facilities.

# Specification:

- Passenger Lift
- Raised access flooring
- Senator Office Furniture
- · Feature Spot Lighting and Exposed Conduit
- Comfort conditioning
- · Fitted kitchen with integrated appliances
- CAT 6 Cabling
- Bespoke unisex toilet facilities
- Double glazed windows with inset blinds
- Card operated door entry system
- CCTV
- Intruder and Fire Alarm