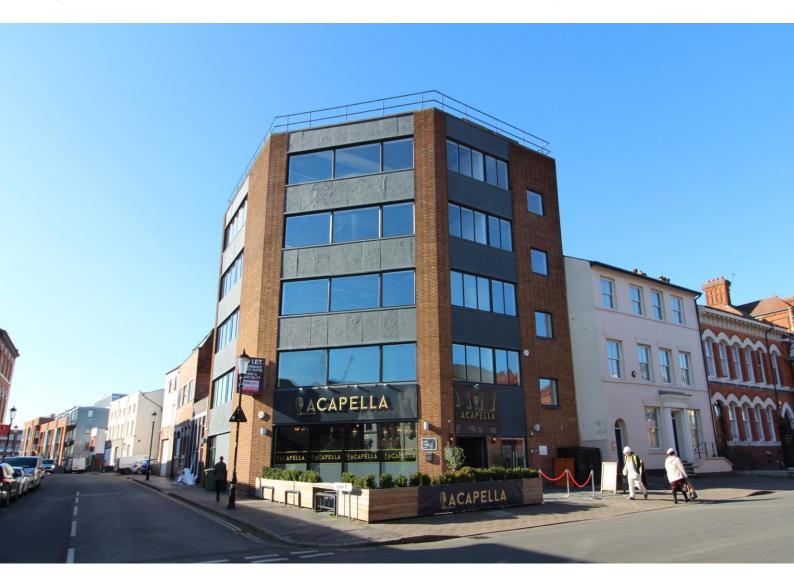

Regent House, 50 Frederick Street, Jewellery Quarter, B1 3HR

#### Location

The property is predominately situated along Frederick Street at its junction with Albion Street in the heart of Birmingham's historic and vibrant Jewellery Quarter.

The premises are situated only a short distance from the Clock Tower with the attractive St Pauls Square within walking distance and Brindley Place and Birmingham City Centre just over half a mile.

# Description

The property comprises a prominent office premises fronting Frederick Street.

The suite is accessed via a glazed pedestrian access off Frederick Street leading into a reception area with stairwell and passenger lift.