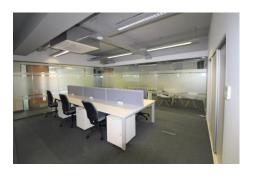

This first-floor suite has undergone a complete refurbishment and fit out providing 5 glass partitioned offices with kitchen, kitchenette and WC facilities.

# Specification:

- Passenger Lift
- Raised access flooring
- Senator Office Furniture
- · Feature Spot Lighting and Exposed Conduit
- Comfort conditioning
- · Fitted kitchen with integrated appliances
- CAT 6 Cabling
- Bespoke unisex toilet facilities
- Double glazed windows with inset blinds
- Card operated door entry system
- CCTV
- Intruder and Fire Alarm