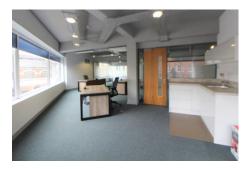

This first-floor suite has undergone a complete refurbishment and fit out providing 5 glass partitioned offices with kitchen, kitchenette and WC facilities.

# Specification:

- Passenger Lift
- Raised access flooring
- Senator Office Furniture
- · Feature Spot Lighting and Exposed Conduit
- Comfort conditioning
- · Fitted kitchen with integrated appliances
- CAT 6 Cabling
- Bespoke unisex toilet facilities
- Double glazed windows with inset blinds
- Card operated door entry system
- CCTV
- Intruder and Fire Alarm