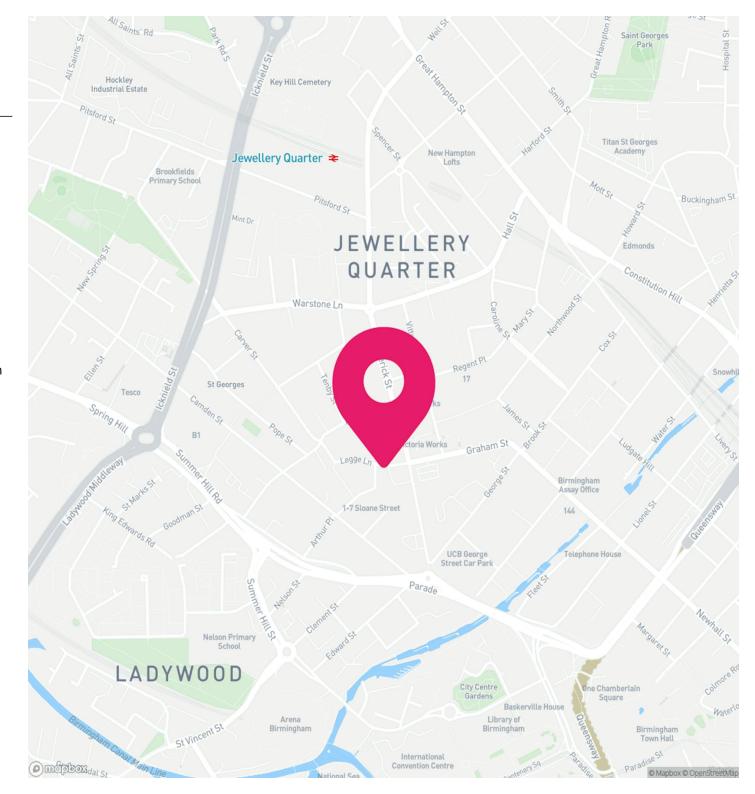

# LOCATION

The property is predominately situated along Frederick Street at its junction with Albion Street in the heart of Birmingham's historic and vibrant Jewellery Quarter.

The premises are situated only a short distance from the Clock Tower with the attractive St Pauls Square within walking distance and Brindley Place and Birmingham City Centre just over half a mile.

The immediate area is well served by public transport with the Jewellery Quarter and Snowhill metro/train station within close proximity and frequent bus services nearby.

# THE JEWELLERY QUARTER

The Jewellery Quarter is one of Birmingham's city centre business hotspots.

The Jewellery Quarter is easily accessible with excellent transport links, including Birmingham Snow Hill Station.

Alternatively, you can reach the Jewellery Quarter from Birmingham City Centre via tram by getting off at the St Paul's stop.