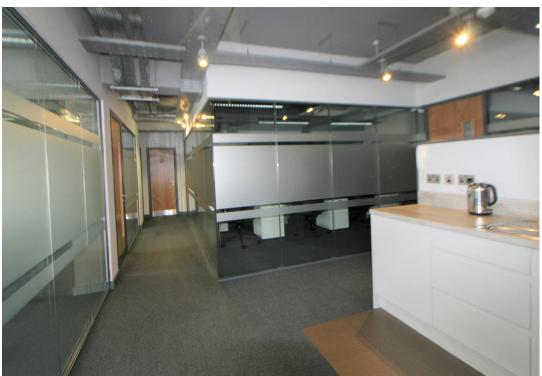

# **DESCRIPTION**

The property comprises a prominent office premises fronting Frederick Street.

The suite is accessed via a glazed pedestrian access off Frederick Street leading into a reception area with stairwell and passenger lift.

This first-floor suite has undergone a complete refurbishment and fit out providing 5 glass partitioned offices with kitchen, kitchenette and WC facilities.

#### Specification:

- Passenger Lift
- Raised access flooring
- Senator Office Furniture
- Feature Spot Lighting and Exposed Conduit
- Comfort conditioning
- Fitted kitchen with integrated appliances
- CAT 6 Cabling
- Bespoke unisex toilet facilities
- Double glazed windows with inset blinds
- Card operated door entry system
- CCTV
- Intruder and Fire Alarm