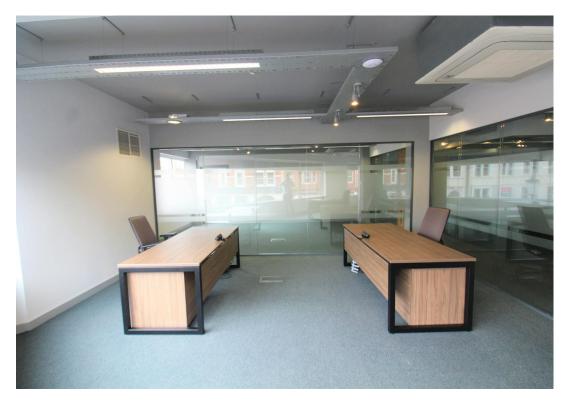

# **DESCRIPTION**

The property comprises a prominent office premises fronting Frederick Street.

The suite is accessed via a glazed pedestrian access off Frederick Street leading into a reception area with stairwell and passenger lift.

This first-floor suite has undergone a complete refurbishment and fit out providing 5 glass partitioned offices with kitchen, kitchenette and WC facilities.

#### Specification:

- Passenger Lift
- Raised access flooring
- Senator Office Furniture
- Feature Spot Lighting and Exposed Conduit
- Comfort conditioning
- Fitted kitchen with integrated appliances
- CAT 6 Cabling
- Bespoke unisex toilet facilities
- Double glazed windows with inset blinds
- Card operated door entry system
- CCTV
- Intruder and Fire Alarm