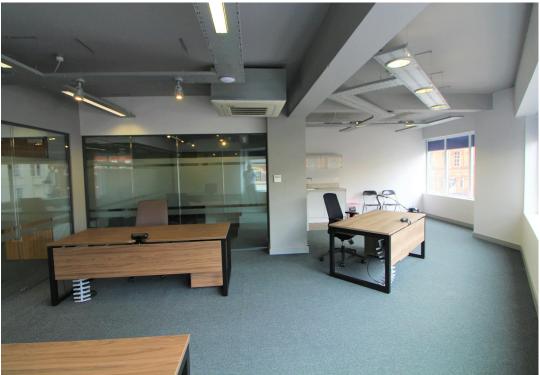

# **DESCRIPTION**

The property comprises a prominent office premises fronting Frederick Street.

The suite is accessed via a glazed pedestrian access off Frederick Street leading into a reception area with stairwell and passenger lift.

This first-floor suite has undergone a complete refurbishment and fit out providing 5 glass partitioned offices with kitchen, kitchenette and WC facilities.

#### Specification:

- Passenger Lift
- Raised access flooring
- Senator Office Furniture
- Feature Spot Lighting and Exposed Conduit
- Comfort conditioning
- Fitted kitchen with integrated appliances
- CAT 6 Cabling
- Bespoke unisex toilet facilities
- Double glazed windows with inset blinds
- Card operated door entry system
- CCTV
- Intruder and Fire Alarm