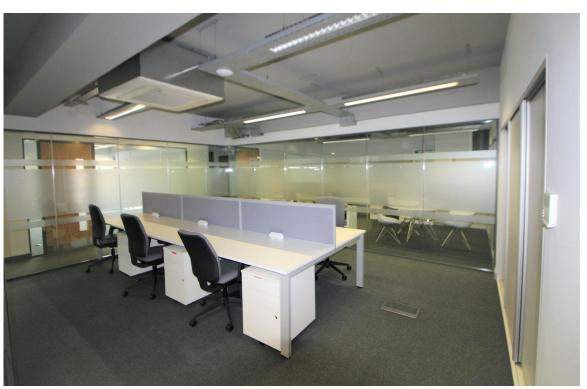

This first-floor suite has undergone a complete refurbishment and fit out providing 5 glass partitioned offices with kitchen, kitchenette and WC facilities.

#### Specification:

- Passenger Lift
- Raised access flooring
- Senator Office Furniture
- Feature Spot Lighting and Exposed Conduit
- Comfort conditioning
- Fitted kitchen with integrated appliances
- CAT 6 Cabling
- Bespoke unisex toilet facilities
- Double glazed windows with inset blinds
- Card operated door entry system
- CCTV
- Intruder and Fire Alarm