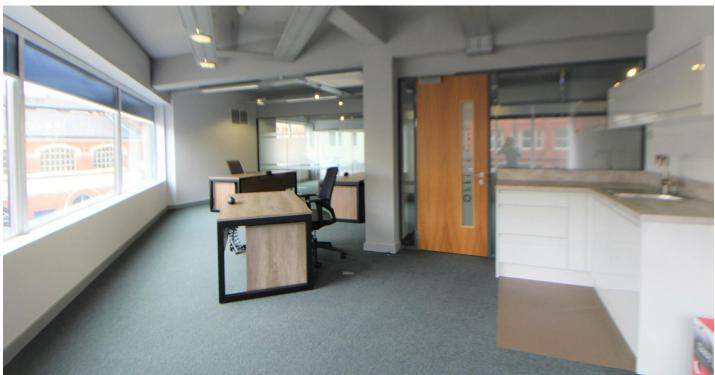

This first-floor suite has undergone a complete refurbishment and fit out providing 5 glass partitioned offices with kitchen, kitchenette and WC facilities.

#### Specification:

- Passenger Lift
- Raised access flooring
- Senator Office Furniture
- Feature Spot Lighting and Exposed Conduit
- Comfort conditioning
- Fitted kitchen with integrated appliances
- CAT 6 Cabling
- Bespoke unisex toilet facilities
- Double glazed windows with inset blinds
- Card operated door entry system
- CCTV
- Intruder and Fire Alarm