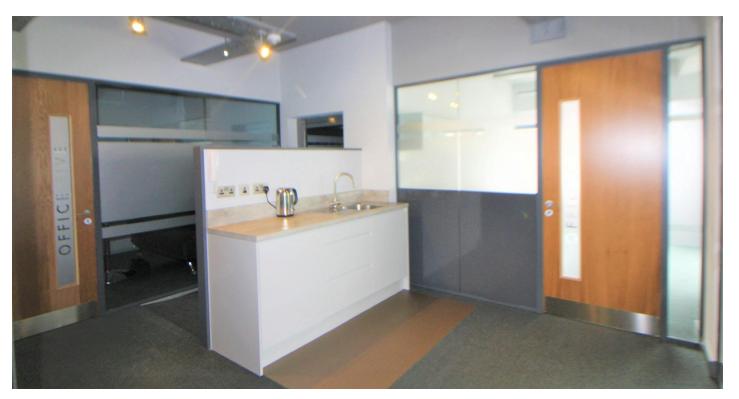

This first-floor suite has undergone a complete refurbishment and fit out providing 5 glass partitioned offices with kitchen, kitchenette and WC facilities.

#### Specification:

- Passenger Lift
- Raised access flooring
- Senator Office Furniture
- Feature Spot Lighting and Exposed Conduit
- Comfort conditioning
- Fitted kitchen with integrated appliances
- CAT 6 Cabling
- Bespoke unisex toilet facilities
- Double glazed windows with inset blinds
- Card operated door entry system
- CCTV
- Intruder and Fire Alarm