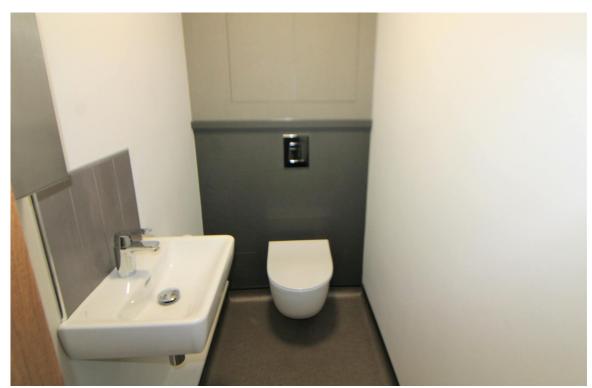

This first-floor suite has undergone a complete refurbishment and fit out providing 5 glass partitioned offices with kitchen, kitchenette and WC facilities.

#### Specification:

- Passenger Lift
- Raised access flooring
- Senator Office Furniture
- Feature Spot Lighting and Exposed Conduit
- Comfort conditioning
- Fitted kitchen with integrated appliances
- CAT 6 Cabling
- Bespoke unisex toilet facilities
- Double glazed windows with inset blinds
- Card operated door entry system
- CCTV
- Intruder and Fire Alarm