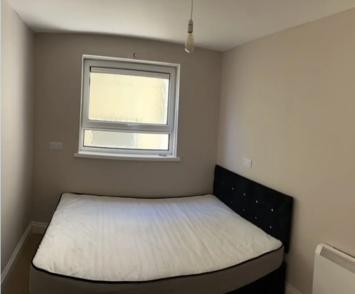

#### Bedroom 1

11' 5" x 10' 2" (3.48m x 3.10m)

Double glazed window to side, wall mounted heater, smooth plastered ceiling.