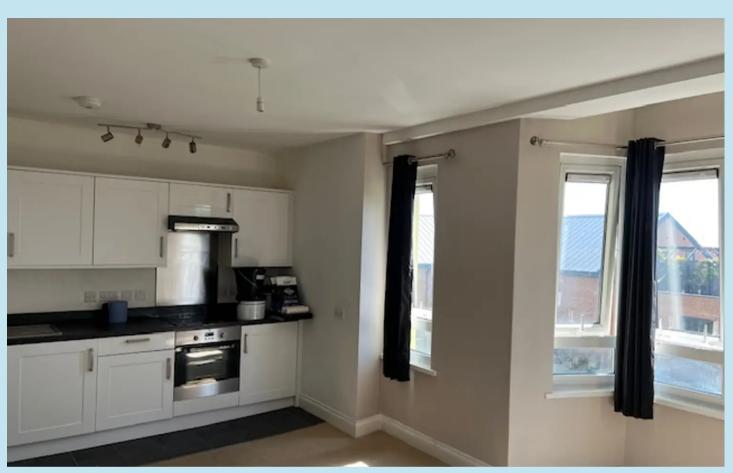

## Lounge/Kitchen

17' 7" x 10' 2" (5.36m x 3.10m)

Double glazed bay window to rear, base and eye level units with concealed lighting, stainless steel sink unit with mixer taps, built in electric hob with oven below and extractor fan over, integrated washing machine and fridge, smooth plastered ceiling and open plan to the living lounge area.