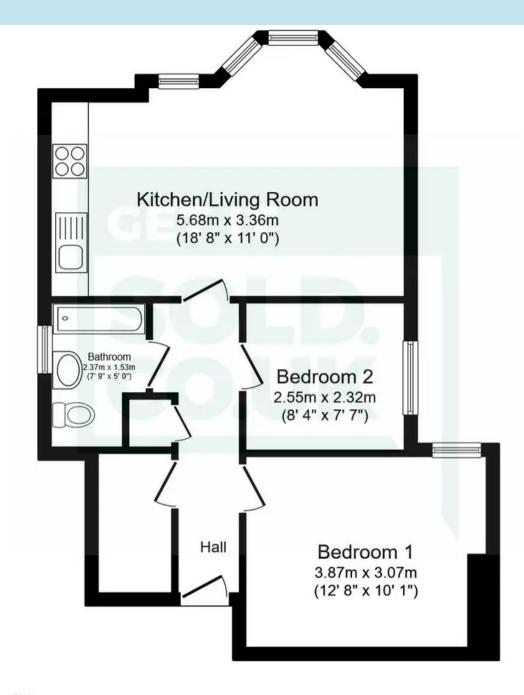

## Total floor area 51.4 sq.m. (553 sq.ft.) approx

This floor plan is for illustrative purposes only. It is not drawn to scale. Any measurements, floor areas (including any total floor area), openings and orientation are approximate. No details are guaranteed, they cannot be relied upon for any purpose and they do not form part of any agreement. No liability is taken for any error, omission or misstatement. A party must rely upon its own inspection(s). Plan produced for Sold.co.uk. Powered by www.focalagent.com