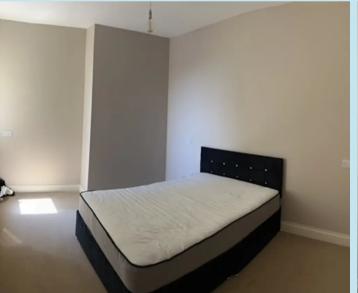

#### Bedroom 1

11' 5" x 10' 2" (3.48m x 3.10m)

Double glazed window to side, wall mounted heater, smooth plastered ceiling.

#### Bedroom 2

8' 4" x 7' 6" (2.54m x 2.29m)

Obscure double glazed window to side, wall mounted storage heater, smooth plastered ceiling.