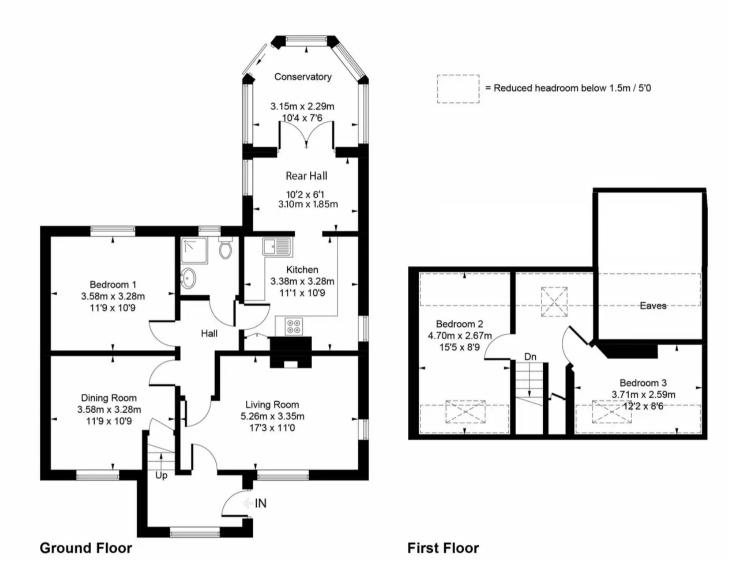

ught after village.

The property is within easy reach of the village amenities, bus service and train station and the accommodation comprises entrance hall, a living room with feature gas fireplace, inner hall, dining room, main bedroom, shower room, kitchen accessing the rear hall/study area, conservatory and two first floor bedrooms. The eaves provide a large amount of storage. Gas central heating, garden and off road parking. Available with no onward chain.

Council Tax band: D £2,181.06

Tenure: Freehold

Available with no onward chain

Close to village amenities

**Living Room** 

**Dining Room** 

**Kitchen** 

Rear Hall/Study Area

Conservatory

**Three Bedrooms** 

**Shower Room** 

Garden & Off Road Parking











## Approximate Gross Internal Area = 119.3 sq m / 1284 sq ft



## Martyn Cox & Company

Martyn Cox & Company, 6-8 Corn Street, Witney - OX28 6BL 01993 779020 • property@martyncox.com • www.martyncox.com/

Every attempt has been made to ensure accuracy, however these property particulars are approximate and for illustrative purposes only. They have been prepared in good faith and they are not intended to constitute part of an offer of contract. We have not carried out a structural survey and the services, appliances and specific fittings have not been tested. All photographs, measurements, floor plans and distances referred to are given as a guide only

BRITISH PROPERTY

**AWARDS** 

2021

\* \* \* \* \*

PROPERT\

**AWARDS** 

2022