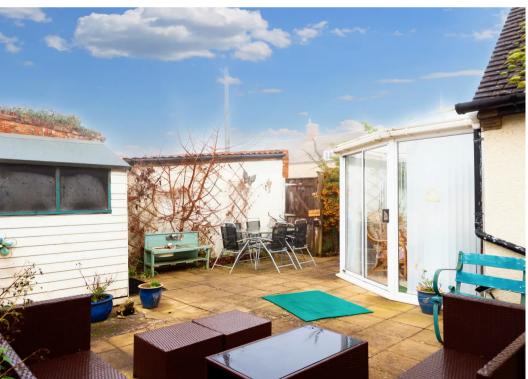

halet bungalow enjoying a corner plot garden within this much sought after village.

The property is within easy reach of the village amenities, bus service and train station and the accommodation comprises entrance hall, a living room with feature gas fireplace, inner hall, dining room, main bedroom, shower room, kitchen accessing the rear hall/study area, conservatory and two first floor bedrooms. The eaves provide a large amount of storage. Gas central heating, garden and off road parking. Available with no onward chain.

Council Tax band: D £2,181.06

Tenure: Freehold

Available with no onward chain

Close to village amenities

**Living Room** 

**Dining Room** 

**Kitchen** 

Rear Hall/Study Area

Conservatory

**Three Bedrooms** 

**Shower Room** 

Garden & Off Road Parking











## Approximate Gross Internal Area = 119.3 sq m / 1284 sq ft



## Martyn Cox & Company

Martyn Cox & Company, 6-8 Corn Street, Witney - OX28 6BL 01993 779020 • property@martyncox.com • www.martyncox.com/

Every attempt has been made to ensure accuracy, however these property particulars are approximate and for illustrative purposes only. They have been prepared in good faith and they are not intended to constitute part of an offer of contract. We have not carried out a structural survey and the services, appliances and specific fittings have not been tested. All photographs, measurements, floor plans and distances referred to are given as a guide only

BRITISH PROPERTY

**AWARDS** 

2021

\* \* \* \* \*

PROPERT\

**AWARDS** 

2022