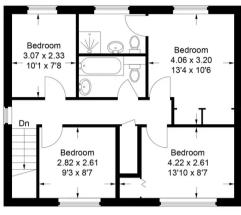

## 14 Barrards Way

Approximate Gross Internal Area Ground Floor = 65.1 sq m / 701 sq ft First Floor = 55.0 sq m / 592 sq ft Garage = 13.6 sq m / 146 sq ft Total = 133.7 sq m / 1.439 sq ft

(Not Shown In Actual Location / Orientation)

## First Floor

This plan is for layout guidance only. Not drawn to scale unless stated. Windows and door openings are approximate. Whilst every care is taken in the preparation of this plan, please check all dimensions, shapes and compass bearings before making any decisions reliant upon them.