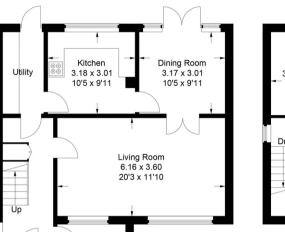

## 14 Barrards Way

Approximate Gross Internal Area Ground Floor = 65.1 sq m / 701 sq ft First Floor = 55.0 sq m / 592 sq ft Garage = 13.6 sq m / 146 sq ft Total = 133.7 sq m / 1.439 sq ft

(Not Shown In Actual Location / Orientation)

© CJ Property Marketing Ltd Produced for Ashington Page

**Ground Floor** 