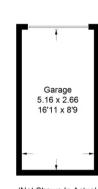

## 14 Barrards Way

Approximate Gross Internal Area Ground Floor = 65.1 sq m / 701 sq ft First Floor = 55.0 sq m / 592 sq ft Garage = 13.6 sq m / 146 sq ft Total = 133.7 sq m / 1.439 sq ft

(Not Shown In Actual Location / Orientation)