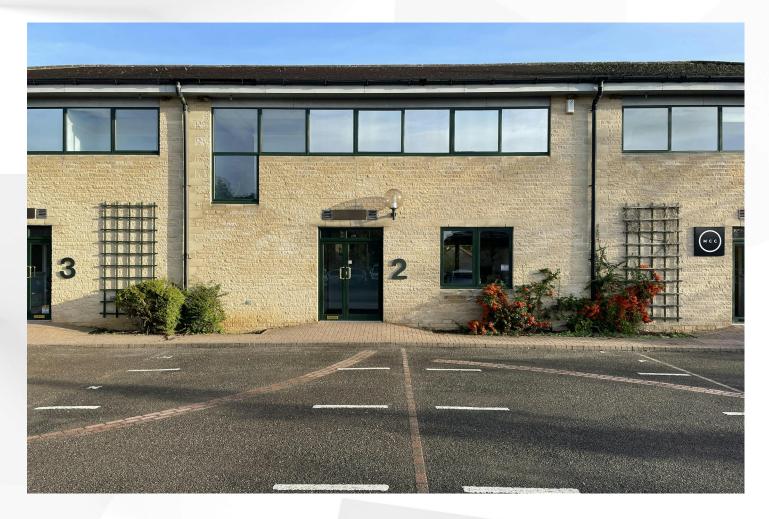

# **OXFORD**

2 Blenheim Office Park, 2-3 Fenlock Court, Witney, OX29 8LN

#### **Description**

2 Blenheim Office Park offers versatile, recently refurbished accommodation over 2 levels. The unit benefits from suspended ceilings incorporating LED lighting, perimeter trunking, air conditioning to the 1st floors, wall mounted convector heaters to the ground floors, and excellent levels of natural light throughout. Male & Female WC facilities, and kitchenettes can be found within the respective stairwells.

#### Location

Blenheim Office Park is located in a tranquil setting, on the east side of Long Hanborough, approximately 13 km (8 miles) north-west of Oxford benefiting from

easy access to the A40, A34 and in turn the M40. The Park is also close to Hanborough railway station which has direct links to Oxford and in turn London Paddington.