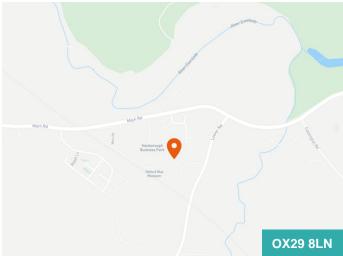

#### Location

Blenheim Office Park is located in a tranquil setting, on the east side of Long Hanborough, approximately 13 km (8 miles) north-west of Oxford benefiting from

easy access to the A40, A34 and in turn the M40. The Park is also close to Hanborough railway station which has direct links to Oxford and in turn London Paddington.