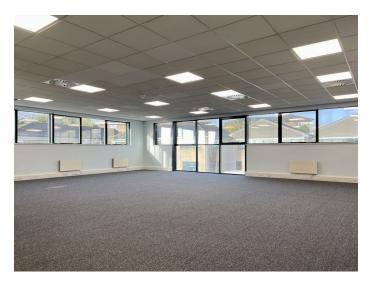

#### **Description**

2 Blenheim Office Park offers versatile, recently refurbished accommodation over 2 levels. The unit benefits from suspended ceilings incorporating LED lighting, perimeter trunking, air conditioning to the 1st floors, wall mounted convector heaters to the ground floors, and excellent levels of natural light throughout. Male & Female WC facilities, and kitchenettes can be found within the respective stairwells.