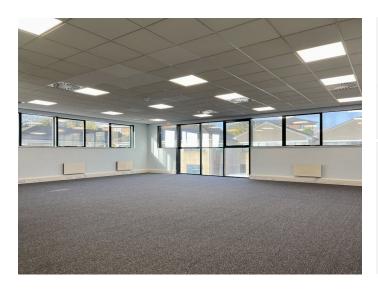

#### **Description**

2 Blenheim Office Park offers versatile, recently refurbished accommodation over 2 levels. The unit benefits from suspended ceilings incorporating LED lighting, perimeter trunking, air conditioning to the 1st floors, wall mounted convector heaters to the ground floors, and excellent levels of natural light throughout. Male & Female WC facilities, and kitchenettes can be found within the respective stairwells.