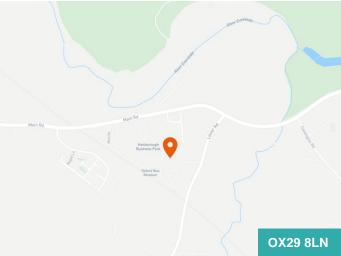

#### Location

Blenheim Office Park is located in a tranquil setting, on the east side of Long Hanborough, approximately 13 km (8 miles) north-west of Oxford benefiting from

easy access to the A40, A34 and in turn the M40. The Park is also close to Hanborough railway station which has direct links to Oxford and in turn London Paddington.