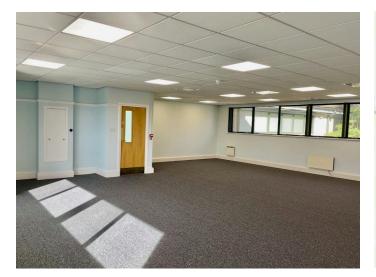

#### Description

The property benefits from suspended ceilings incorporating LED lighting, perimeter trunking, air conditioning to the 1st floors, wall mounted convector heaters to the ground floors, and plenty of windows allowing in natural light. Each unit has Male and Female WC facilities, and a kitchenette.

#### Accommodation

The accommodation comprises the following areas:

| Name       | sq ft | sq m   | Availability |
|------------|-------|--------|--------------|
| Ground - 2 | 837   | 77.76  | Under Offer  |
| 1st - 2    | 942   | 87.51  | Under Offer  |
| Ground - 3 | 840   | 78.04  | Available    |
| 1st - 3    | 919   | 85.38  | Available    |
| Total      | 3,538 | 328.69 |              |