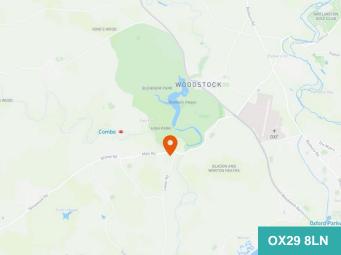

# **OXFORD**

Unit 3 Blenheim Office Park, 2-3 Fenlock Court, Witney, OX29 8LN

#### Location

Blenheim Office Park is located in a tranquil setting, on the east side of Long Hanborough, approximately 13 km (8 miles) north-west of Oxford benefiting from easy access to the A40, A34 and in turn the M40. The Park is also close to Hanborough railway station which has direct links to Oxford and in turn London Paddington.