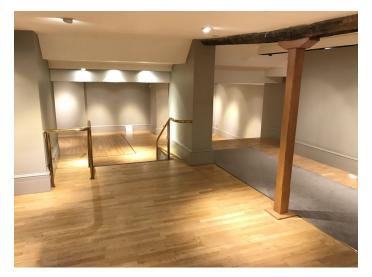

# Description

Comprising ground floor sales area and basement storage this property offers a characterful and prominent retail space. The impressive dual frontage enables a fantastic opportunity to engage with shoppers and the staged retail area provides opportunity for flexible use of the retail accommodation.

# Accommodation

The accommodation comprises the following areas:

| Name     | sq ft | sq m   | Availability |
|----------|-------|--------|--------------|
| Ground   | 1,853 | 172.15 | Available    |
| Basement | 543   | 50.45  | Available    |
| Total    | 2,396 | 222.60 |              |