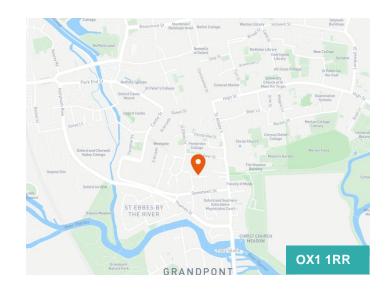

## 5 Cambridge Terrace, OX1 1RR

#### Location

Cambridge terrace is located in the centre of Oxford off Albion Place which connects to Littlegate Street and runs north to south from Queen Street from the north and towards Abingdon from the south. Queen Street is one of the prime retail streets in Oxford and this area to the south of it contains a small concentration of offices.

Abingdon Road, further south, is one of the main arterial routes out of Oxford to the ring road. The city centre location means public transport links are plentiful, with bus stops, coach and train stations all within easy walking distance.