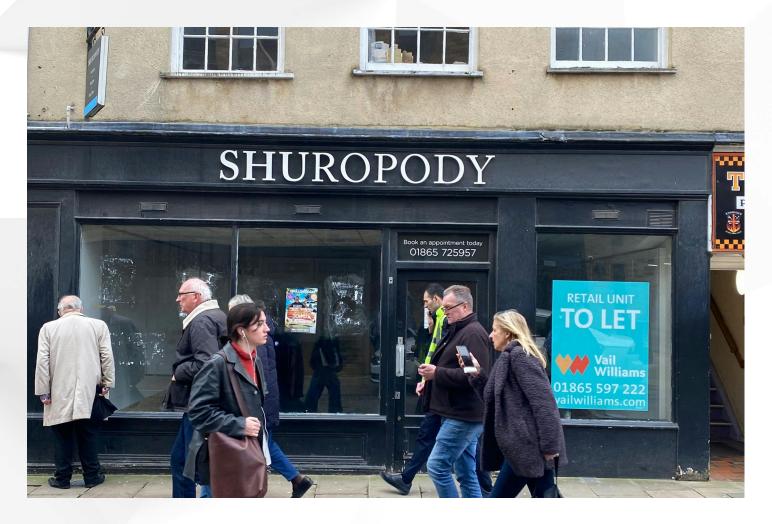

#### **Description**

Arranged on the ground floor, this double fronted property provides an excellent retail opportunity. The property was formerly occupied by Shuropody and benefits from wide display windows to disperse good amount of natural light. There is a small office provided at the rear of the property together with a staff WC.

#### Location

New Inn Hall Street is a popular destination in itself. Being the main link between the restaurants on George Street and retailers in the Westgate shopping centre, it benefits from excellent footfall. The property is located at the southern end of the street, close to the new Westgate