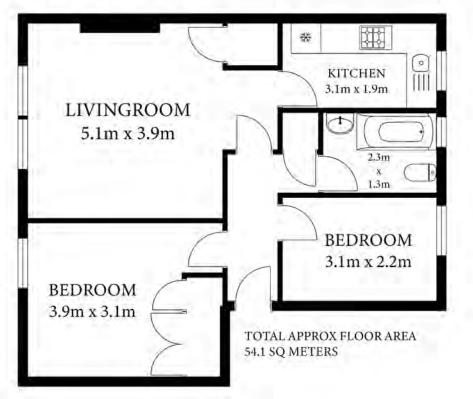

# Property

An excellent first purchase or buy-to-let investment offering generously proportioned ready to move-in accommodation comprising: welcoming entrance hall with storage, spacious living room, separate fitted kitchen. two large double bedrooms, bathroom with shower. Gas central heating (Combi) and double glazing. Shared rear garden and ample unrestricted on-street parking.

### Parking

There are ample unrestricted on-street parking options close to the flat.

- Welcoming entrance hall with excellent storage
- Spacious twin windowed living room
- Fully fitted kitchen
- Two Large double bedrooms
- Bathroom with shower
- Gas central heating (Combi)
- Double glazing
- Shared rear garden
- Ample unrestricted on-street parking
- EPC Rating TBC