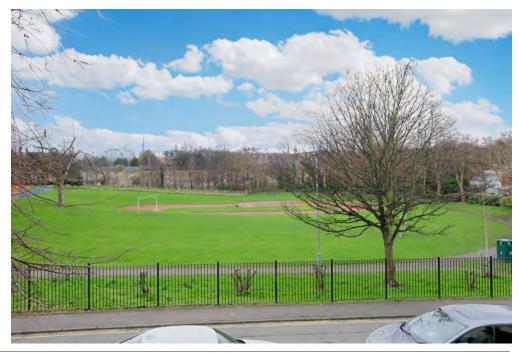

### Location

Broughton lies on the edge of the New Town, around one mile from the City Centre, close to the neighboring areas of Bellevue and Canonmills. The Royal Botanic Gardens and Inverleith Park are within easy reach and the routes of old railway lines provide pleasant walks and cycle paths. Princes Street, the designer outlets on George Street, The Playhouse Theatre and the Omni Centre, featuring a multi-screen cinema and fitness center, are all easily accessible. Local shops, bars, and cafes are also on hand. Tesco has a store on Broughton Road and there is also a Lidl store on Logie Green Road. A frequent local bus service provides access throughout the city and surrounding areas.