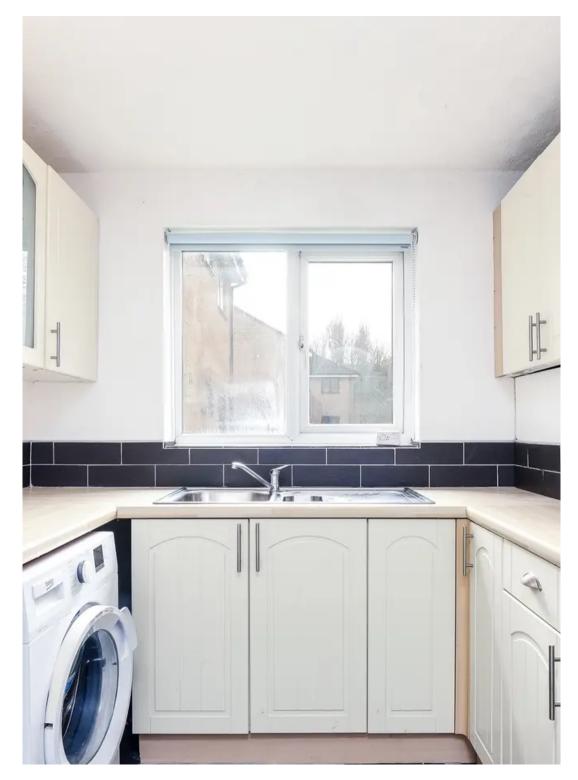

#### Kitchen

8' 0" x 8' 0" (2.44m x 2.44m)

With double glazed window to front aspect. Fitted with a range of wall and base storage units with work surfaces over incorporating a sink and drainer unit, built in oven with gas hob and extractor over, appliance space, tiled splash back areas, tiled flooring.