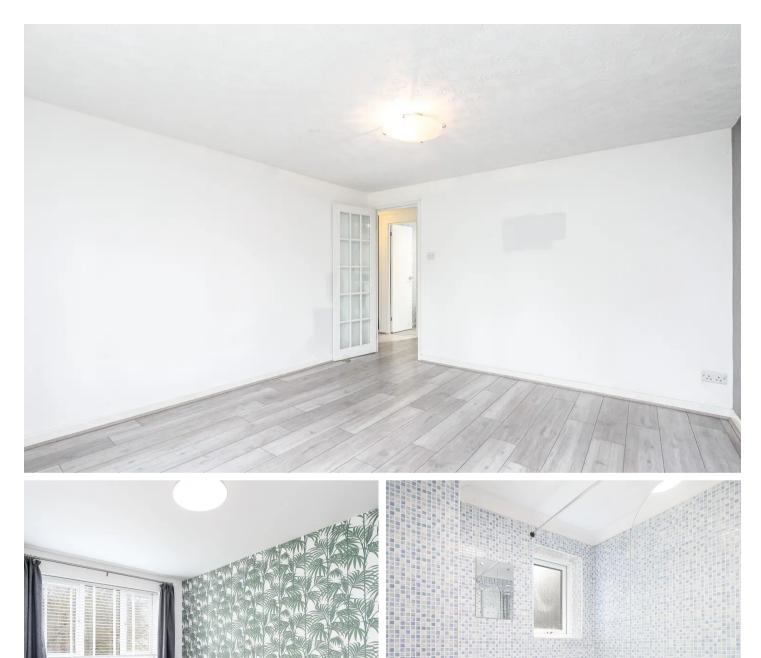

#### Living Room

13' 4" x 12' 4" (4.06m x 3.76m) With double glazed window to rear aspect, radiator, wood effect flooring.

#### Bedroom

13' 4" x 9' 2" (4.06m x 2.79m) With double glazed window to rear aspect, radiator, fitted wardrobe cupboards with sliding doors.

#### Bathroom

With double glazed window with obscure glass to front aspect. Fitted with a suite comprising panel enclosed bath with shower over and glass shower screen, pedestal wash hand basin, dual flush wc, fully tiled, radiator.