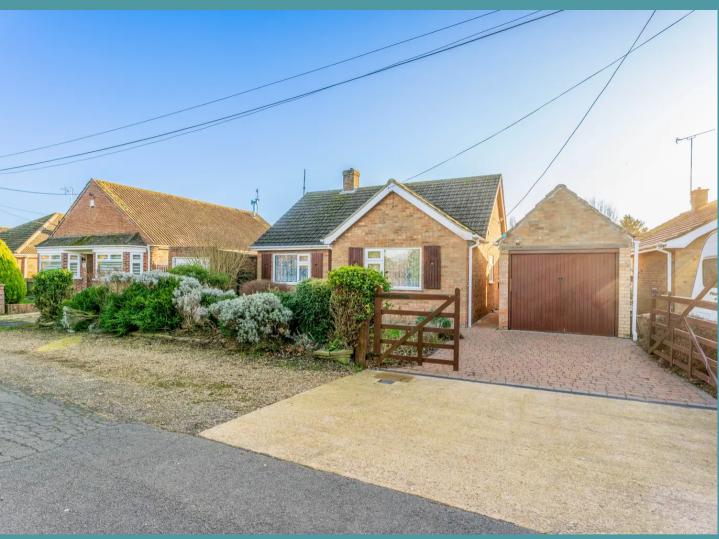

## Gaywood, King's Lynn

Guide Price: £300,000 - £325,000. This spacious bungalow offers three well-proportioned bedrooms and two modern shower rooms, along with an additional loft room for storage or a home office. The open-plan living and dining room is perfect for entertaining, while the modern kitchen boasts ample cupboard space and views of the rear garden. Outside, the exceptional-sized garden, detached garage and gated private drive provide ample parking and endless possibilities for outdoor activities and gardening, with potential for property improvement or extension subject to planning permission.

### 37 Salters Road

Gaywood, King's Lynn

Guide Price: £300,000 - £325,000. This spacious bungalow offers three well-proportioned bedrooms and two modern shower rooms, along with an additional loft room for storage or a home office. The open-plan living and dining room is perfect for entertaining, while the modern kitchen boasts ample cupboard space and views of the rear garden. Outside, the exceptional-sized garden, detached garage and gated private drive provide ample parking and endless possibilities for outdoor activities and gardening, with potential for property improvement or extension subject to planning permission.