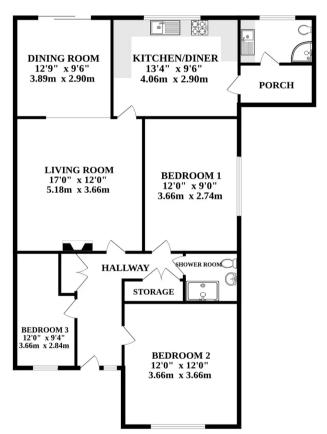

## Gaywood, King's Lynn

Guide Price: £300,000 - £325,000. This spacious bungalow offers three well-proportioned bedrooms and two modern shower rooms, along with an additional loft room for storage or a home office. The open-plan living and dining room is perfect for entertaining, while the modern kitchen boasts ample cupboard space and views of the rear garden. Outside, the exceptional-sized garden, detached garage and gated private drive provide ample parking and endless possibilities for outdoor activities and gardening, with potential for property improvement or extension subject to planning permission.

### 37 Salters Road

Gaywood, King's Lynn

Guide Price: £300,000 - £325,000. This spacious bungalow offers three well-proportioned bedrooms and two modern shower rooms, along with an additional loft room for storage or a home office. The open-plan living and dining room is perfect for entertaining, while the modern kitchen boasts ample cupboard space and views of the rear garden. Outside, the exceptional-sized garden, detached garage and gated private drive provide ample parking and endless possibilities for outdoor activities and gardening, with potential for property improvement or extension subject to planning permission.