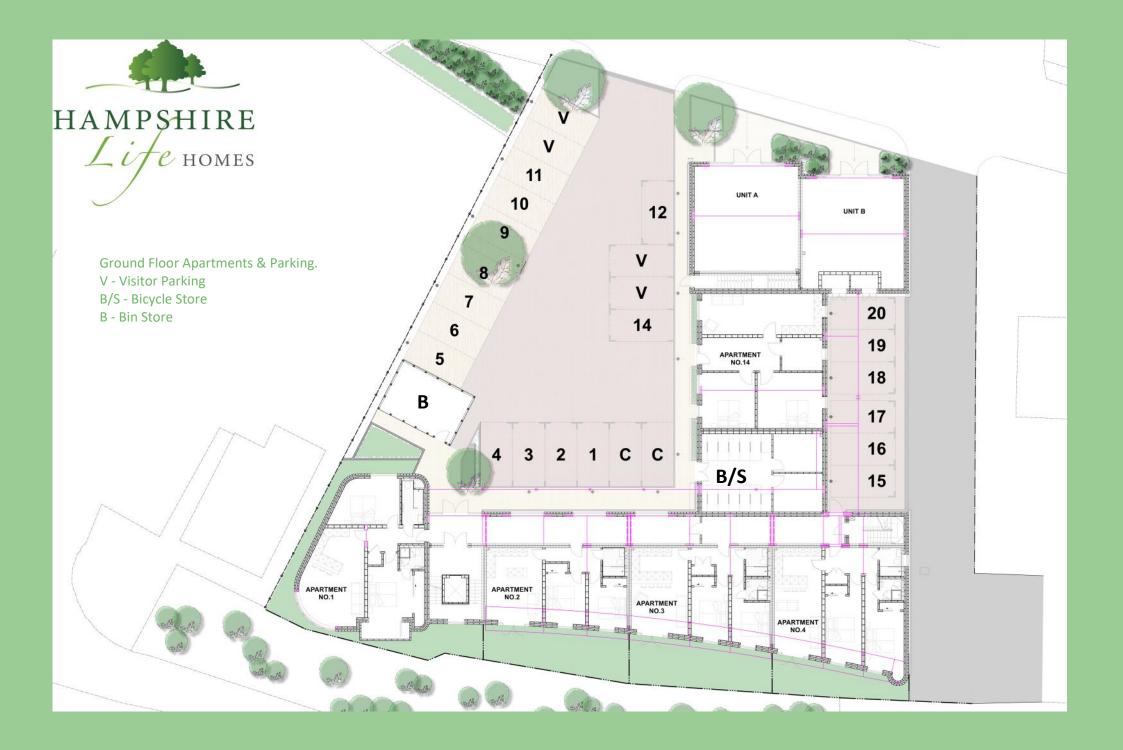

# Park View Apartments

Brand new modern & contemporary development in the heart of Hayling Island. A collection of 19 spacious one & two bedroom apartments, over three floors. Lift access to all floors Allocated parking One 2 bedroom ground floor restricted access apartment Cycle storage Views across Hayling Park from many of the apartments Choice of balcony or garden apartments.

# Actual Photograph of the Park from Apartment 9 - Top Floor Living Room Window

| Apartment 1  | Ground Floor Apartment, Park View, Garden, En-suite to Bedroom 1          | 2 Bedroom | Parking |
|--------------|---------------------------------------------------------------------------|-----------|---------|
| Apartment 2  | Ground Floor Apartment, Park View, Garden                                 | 2 Bedroom | Parking |
| Apartment 3  | Ground Floor Apartment, Park View, Garden, En-suite to Bedroom 1          | 2 Bedroom | Parking |
| Apartment 4  | Ground Floor Apartment, Park View, Garden, En-Suite to Bedroom 1          | 2 Bedroom | Parking |
| Apartment 5  | First Floor Apartment, Park View, Balcony, En-suite to Bedroom 1          | 2 Bedroom | Parking |
| Apartment 6  | First Floor Apartment, Park View, Balcony                                 | 2 Bedroom | Parking |
| Apartment 7  | First Floor Apartment, Park View, Balcony, En-suite to Bedroom 1          | 2 Bedroom | Parking |
| Apartment 8  | First Floor Apartment, Park View, Balcony, En-suite to Bedroom 1          | 2 Bedroom | Parking |
| Apartment 9  | Second Floor Apartment, Park View, Balcony, En-suite to Bedroom 1         | 2 Bedroom | Parking |
| Apartment 10 | Second Floor Apartment, Park View, Balcony                                | 2 Bedroom | Parking |
| Apartment 11 | Second Floor Apartment, Park View, Balcony, En-suite to Bedroom 1         | 2 Bedroom | Parking |
| Apartment 12 | Second Floor Apartment, Park View, Balcony, En-suite to Bedroom 1         | 2 Bedroom | Parking |
| Apartment 14 | Ground Floor, Accessible Apartment, Wider Hall & Doors, Large Shower Room | 2 Bedroom | Parking |
| Apartment 15 | First Floor Apartment, Courtyard View                                     | 1 Bedroom | Parking |
| Apartment 16 | First Floor Apartment, Courtyard View                                     | 2 Bedroom | Parking |
| Apartment 17 | First Floor Apartment, Station Road View                                  | 1 Bedroom | Parking |
| Apartment 18 | First Floor Apartment, Station Road View                                  | 1 Bedroom | Parking |
| Apartment 19 | Second Floor Apartment, Courtyard View                                    | 1 Bedroom | Parking |
| Apartment 20 | Second Floor Apartment, Courtyard View                                    | 2 Bedroom | Parking |
|              |                                                                           |           |         |

Free Public Parking in Hayling Park car park adjacent to the development Enclosed Bin Store on Site Enclosed Cycle Store on Site