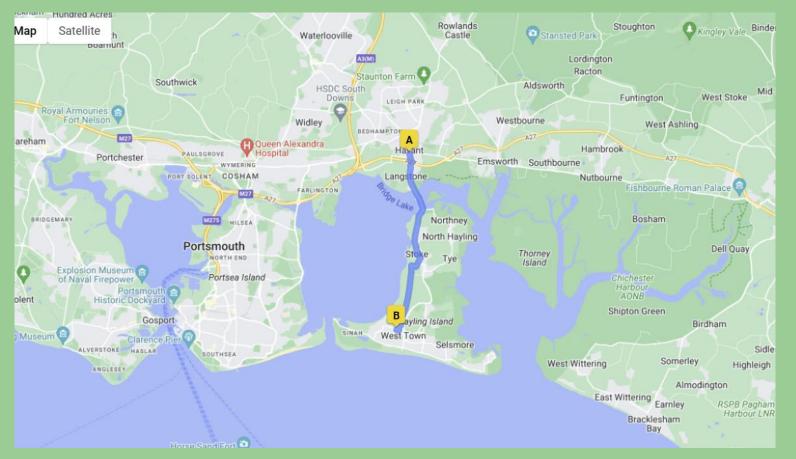

### Where do I find Park View Apartments?

Located next to Hayling Park, one of the best kept parks on the south coast, and only 4 miles from the A27 junction for Havant and Hayling Island, The Park View Apartments are easy to find.

(A) At the A27 Havant roundabout, take the exit onto Langstone Road/A3023

Continue to follow A3023

Turn right onto West Lane

Turn right to stay on West Lane

Turn right onto Station Road

#### B)

Arrive: Station Road, Hayling Island, where Park View Apartments will be on your left.