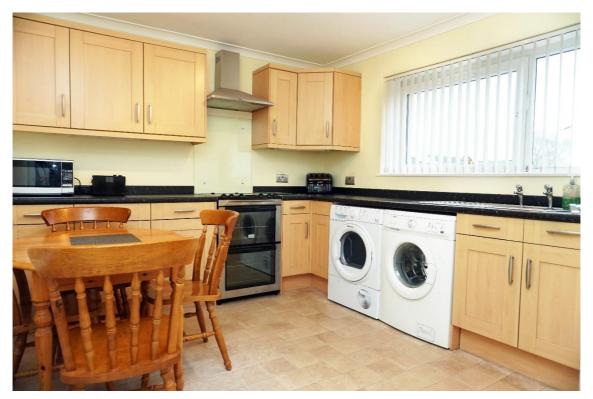

#### Features

Modern fitted kitchen Electric heating UPVC double-glazing Private rear garden On street parking to rear Regular bus services

Close to local shops, schools, and sports facilities

Within easy reach of Town Centre, Village & Kingsgate Retail Park

### The kitchen has shaker style cabinets, contrasting worksurface, space for freestanding appliances, and larder cupboard.