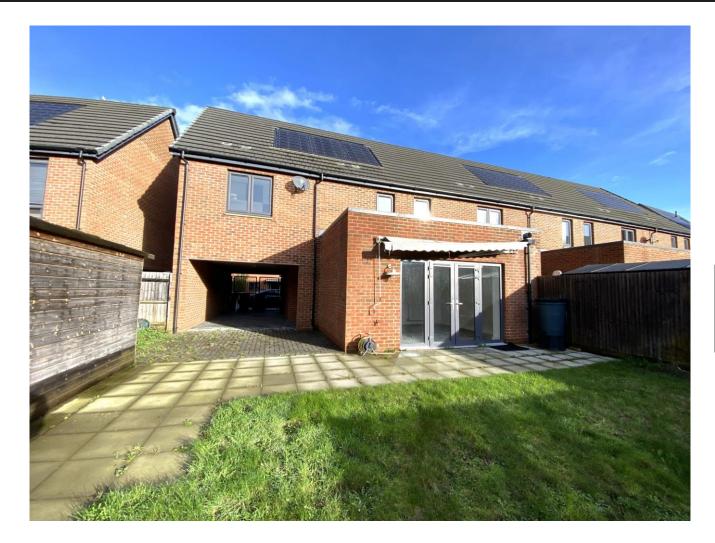

## **WOKING**

£550,000

Nestled within a tranquil modern development, this endof-terrace home boasts four bedrooms, offering ample space for comfortable family living. NO ONWARD CHAIN.

FLOOR 1 FLOOR 2

Nestled within a tranquil modern development, this end-of-terrace home boasts four bedrooms, offering ample space for comfortable family living.

The ground floor presents a spacious 20ft kitchen/dining room, complemented by a reception room featuring double glazed French doors opening to the rear garden. Convenience is key with a downstairs cloakroom providing added functionality. Upstairs, the accommodation comprises four generously sized bedrooms, including the principal bedroom complete with an en-suite shower room. A well-appointed family bathroom completes the upper level. Outside, the property features a gated carport, presenting potential for conversion, subject to the usual consent, while the absence of onward chain ensures a smooth transition for prospective buyers.