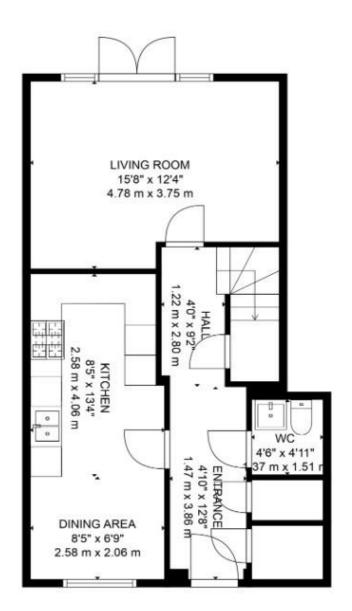

Nestled within a tranquil modern development, this end-of-terrace home boasts four bedrooms, offering ample space for comfortable family living.

The ground floor presents a spacious 20ft kitchen/dining room, complemented by a reception room featuring double glazed French doors opening to the rear garden. Convenience is key with a downstairs cloakroom providing added functionality. Upstairs, the accommodation comprises four generously sized bedrooms, including the principal bedroom complete with an en-suite shower room. A well-appointed family bathroom completes the upper level. Outside, the property features a gated carport, presenting potential for conversion, subject to the usual consent, while the absence of onward chain ensures a smooth transition for prospective buyers.