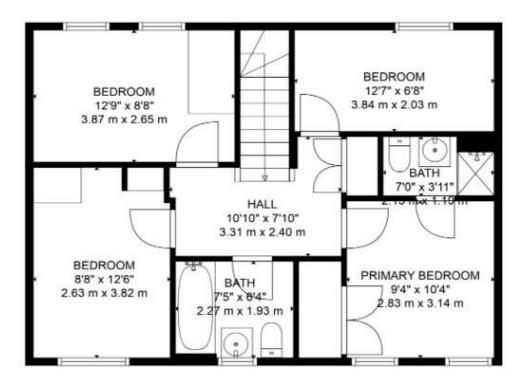

Nestled within a tranquil modern development, this end-of-terrace home boasts four bedrooms, offering ample space for comfortable family living.

The ground floor presents a spacious 20ft kitchen/dining room, complemented by a reception room featuring double glazed French doors opening to the rear garden. Convenience is key with a downstairs cloakroom providing added functionality. Upstairs, the accommodation comprises four generously sized bedrooms, including the principal bedroom complete with an en-suite shower room. A well-appointed family bathroom completes the upper level. Outside, the property features a gated carport, presenting potential for conversion, subject to the usual consent, while the absence of onward chain ensures a smooth transition for prospective buyers.