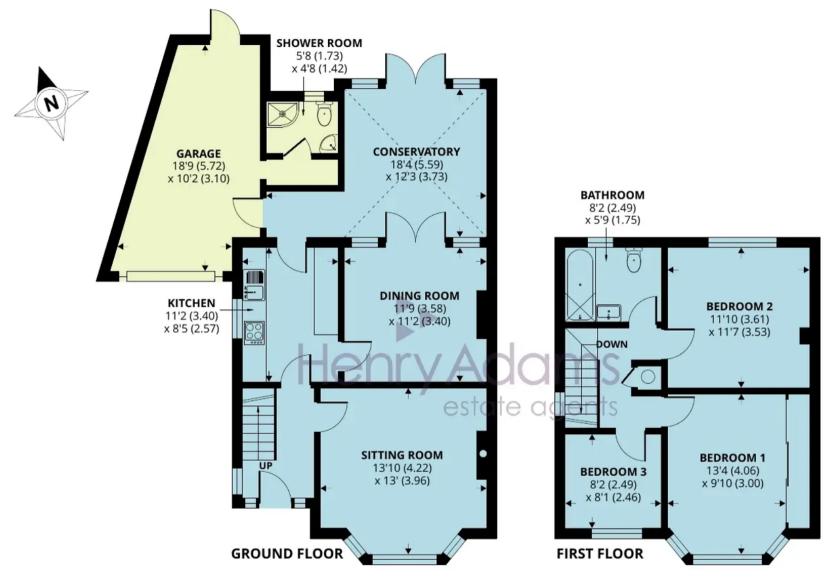

## 1 Carters Cottages, Handcross Road, Plummers Plain, Horsham, RH13 6NX

Approximate Area = 1153 sq ft / 107.1 sq m Garage = 221 sq ft / 20.5 sq m Total = 1374 sq ft / 127.6 sq m For identification only - Not to scale

Floor plan produced in accordance with RICS Property Measurement Standards incorporating International Property Measurement Standards (IPMS2 Residential). © ntchecom 2024. Produced for Henry Adams. REF: 1082578