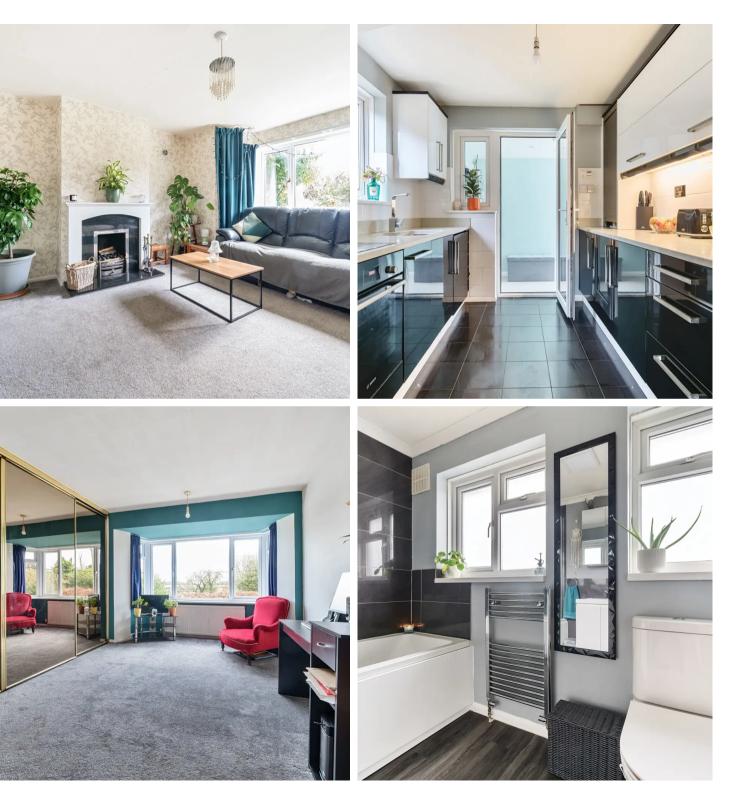

## 1 Carters Cottages Handcross Road

Plummers Plain, Horsham

This delightful three bedroom semi-detached property is situated in a semi-rural position offering access to Horsham, Haywards Heath and Crawley town centres and commuter routes to the Capital and Brighton. It also provides access to a selection of well-regarded local schools, nearby countryside and pubs and restaurants. To the ground floor, the reception hallway welcomes you and leads into the sitting room which enjoys an open fireplace and a bay window to the front aspect which provides a light and airy feel. Further reception space to the rear of the property includes a separate dining room with double doors opening onto a fabulous conservatory/garden room with a direct access to the garden terrace. The kitchen has a new integrated oven and a range of wall and base cabinets with contrasting work surfaces running throughout and is finished to a modern and contemporary style with the clever use of under cupboard lighting. Also of note to the ground floor is a downstairs shower room with toilet and a convenient direct access to the garage/store space. To the first floor, the main bedroom enjoys countryside views from the bay window to the front aspect, there is also a fitted wardrobe. There are two further bedrooms plus a well-equipped bathroom which has a wall mounted shower over the bath, a wash hand basin and a low-level WC, all complimented with chrome fittings and a heated towel rail.