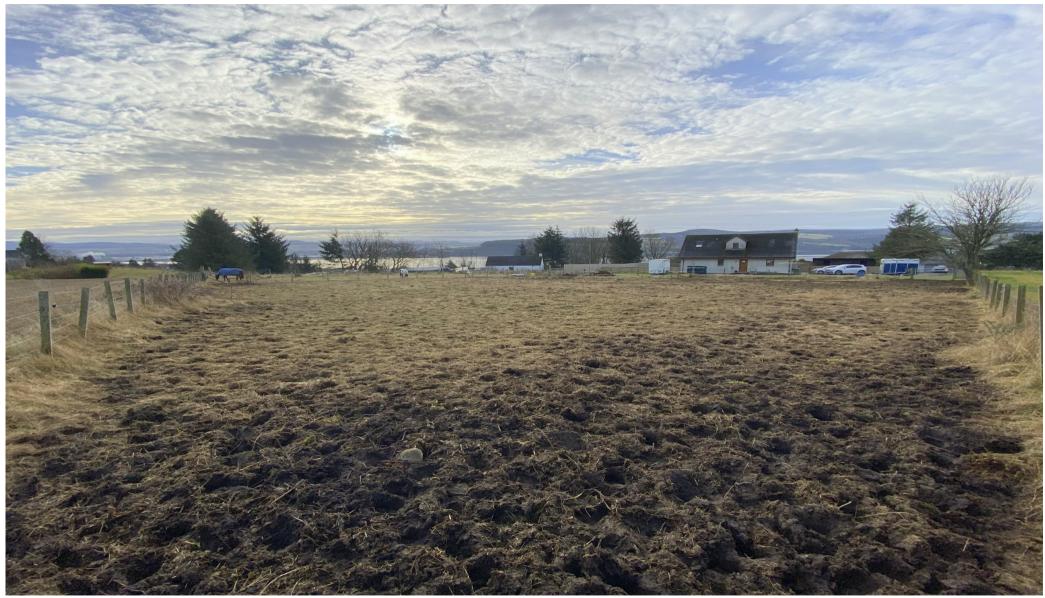

# macleod&maccallum

Plot at Croft Na Creich, North Kessock, INVERNESS, IV1 3ZE

Offers Over £110,000

Enjoying a rural setting, this generous plot is located on the edge of North Kessock, would make an idea purchase for someone looking for a countryside lifestyle while benefiting from nearby City facilities. Extending to approximately 0.45 acres, the plot boasts views over the Beauly Firth and comes with full planning permission for the construction of a dwelling house and garage. Full details of the planning consent can be found on the Highland Council website reference 21/02146/FUL. The planning consent is for the construction of a four-bedroom dwelling house with garage. Drawings and floor plans can be made available to interested parties.

#### **Boundaries**

The boundary is as detailed on the attached plan and is pegged out on site. The purchaser shall satisfy themselves in this regard.