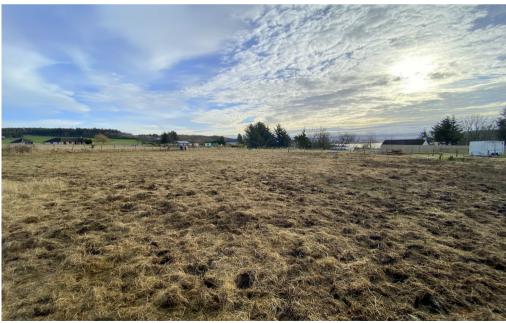

# macleod&maccallum

Plot at Croft Na Creich, North Kessock, INVERNESS, IV1 3ZE

Offers Over £110,000

Enjoying a rural setting, this generous plot is located on the edge of North Kessock, would make an idea purchase for someone looking for a countryside lifestyle while benefiting from nearby City facilities. Extending to approximately 0.45 acres, the plot boasts views over the Beauly Firth and comes with full planning permission for the construction of a dwelling house and garage. Full details of the planning consent can be found on the Highland Council website reference 21/02146/FUL. The planning consent is for the construction of a four-bedroom dwelling house with garage. Drawings and floor plans can be made available to interested parties.

#### **Boundaries**

The boundary is as detailed on the attached plan and is pegged out on site. The purchaser shall satisfy themselves in this regard.