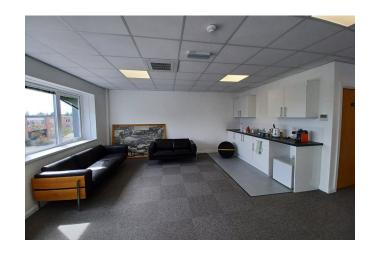

#### **Description**

Haviland House is a detached, 3-storey office building with clad elevations and UPVC double glazed windows.

Suite 6 is located on the first floor and benefits from stair and lift access. The suite has male and female WCs, kitchenette and is open plan.

Suite 9 is located on the second floor and has stair access. The suite has its own W.C facilities and kitchenette and has both open plan and partitioned offices.

Both suites benefit from following brief specification:

- Suspended ceilings
- Lighting
- Air conditioning
- Carpets
- Kitchenette facilities
- Access control system

Externally the suite is allocated Suite 6 is allocated 4 car parking spaces and Suite 9 is allocated 5.