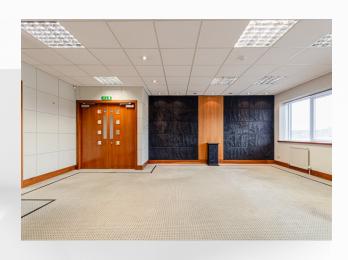

#### **Description**

Haviland House is a detached, 3-storey office building with clad elevations and UPVC double glazed windows.

Suite 6 is located on the first floor and benefits from stair and lift access. The suite has male and female WCs, kitchenette and is open plan.

Suite 9 is located on the second floor and has stair access. The suite has its own W.C facilities and kitchenette and has both open plan and partitioned offices.

Both suites benefit from following brief specification:

- Suspended ceilings
- Lighting
- Air conditioning
- Carpets
- Kitchenette facilities
- Access control system

Externally the suite is allocated Suite 6 is allocated 4 car parking spaces and Suite 9 is allocated 5.