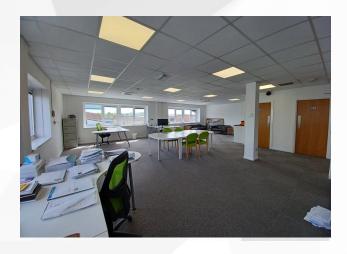

#### **Description**

Haviland House is a detached, 3-storey office building with clad elevations and UPVC double glazed windows.

Suite 6 is located on the first floor and benefits from stair and lift access. The suite has male and female WCs, kitchenette and is open plan.

Suite 9 is located on the second floor and has stair access. The suite has its own W.C facilities and kitchenette and has both open plan and partitioned offices.

Both suites benefit from following brief specification:

- Suspended ceilings
- Lighting
- Air conditioning
- Carpets
- Kitchenette facilities
- Access control system

Externally the suite is allocated Suite 6 is allocated 4 car parking spaces and Suite 9 is allocated 5.