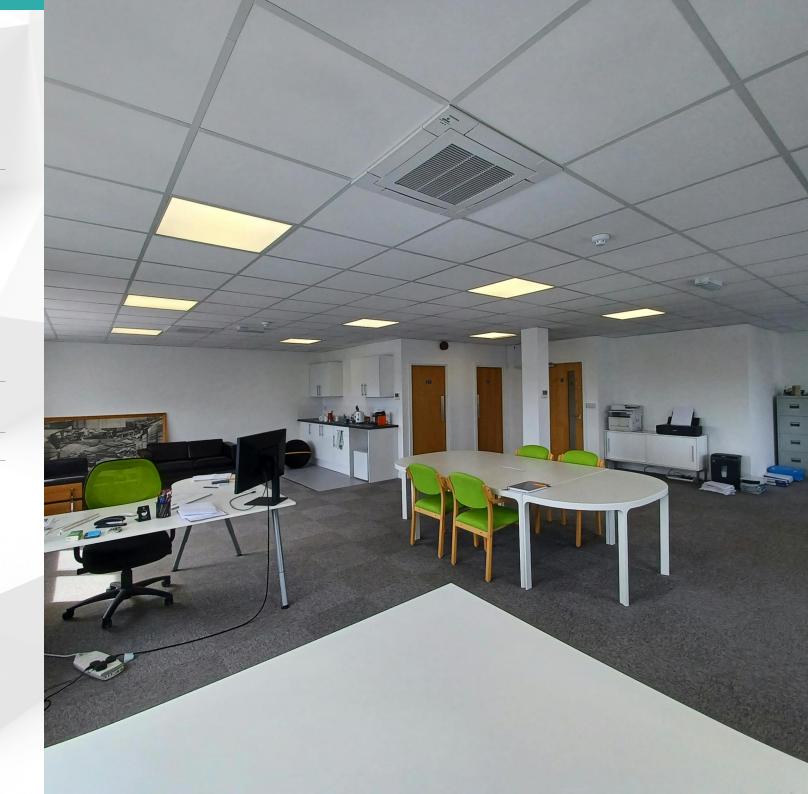

#### **Description**

Haviland House is a detached, 3-storey office building with clad elevations and UPVC double glazed windows.

Suite 6 is located on the first floor and benefits from stair and lift access. The suite has male and female WCs, kitchenette and is open plan.

Suite 9 is located on the second floor and has stair access. The suite has its own W.C facilities and kitchenette and has both open plan and partitioned offices.

Both suites benefit from following brief specification:

- Suspended ceilings
- Lighting
- Air conditioning
- Carpets
- Kitchenette facilities
- Access control system

Externally the suite is allocated Suite 6 is allocated 4 car parking spaces and Suite 9 is allocated 5.