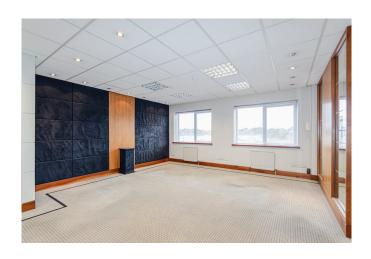

#### **Description**

Haviland House is a detached, 3-storey office building with clad elevations and UPVC double glazed windows.

Suite 6 is located on the first floor and benefits from stair and lift access. The suite has male and female WCs, kitchenette and is open plan.

Suite 9 is located on the second floor and has stair access. The suite has its own W.C facilities and kitchenette and has both open plan and partitioned offices.

Both suites benefit from following brief specification:

- Suspended ceilings
- Lighting
- Air conditioning
- Carpets
- Kitchenette facilities
- Access control system

Externally the suite is allocated Suite 6 is allocated 4 car parking spaces and Suite 9 is allocated 5.