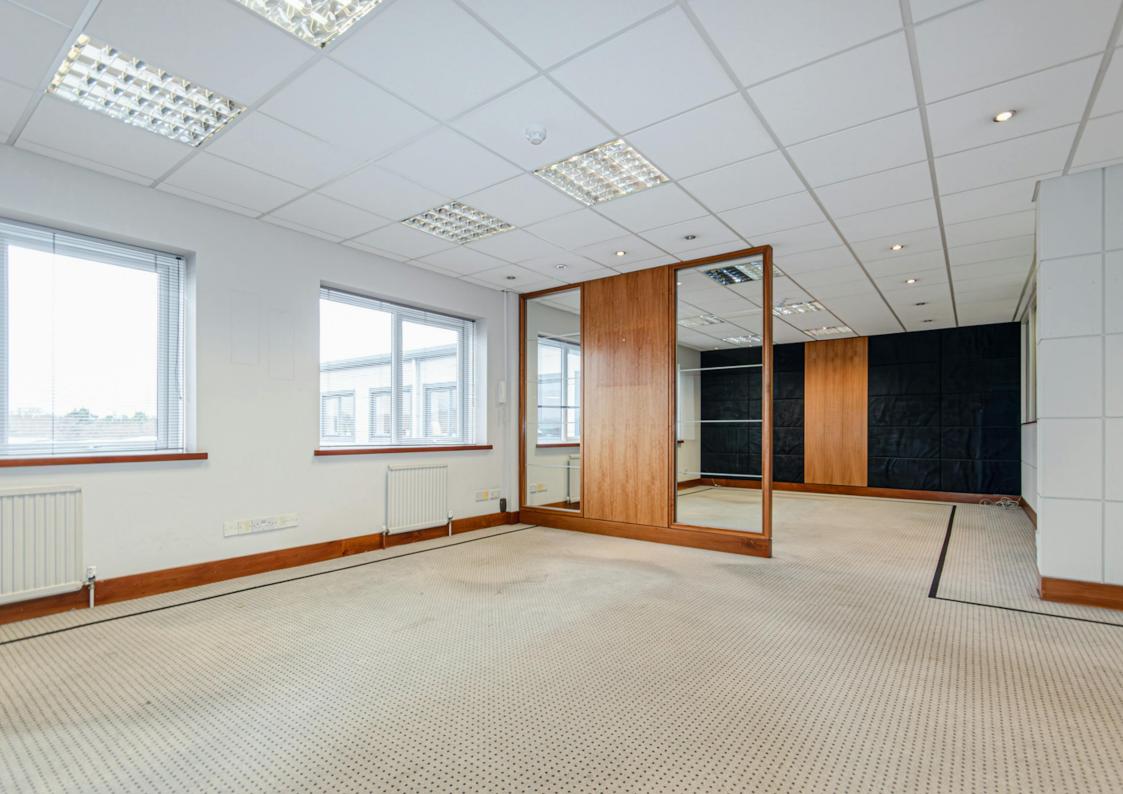

#### **Description**

Haviland House is a detached, 3-storey office building with clad elevations and UPVC double glazed windows.

Suite 6 is located on the first floor and benefits from stair and lift access. The suite has male and female WCs, kitchenette and is open plan.

Suite 9 is located on the second floor and has stair access. The suite has its own W.C facilities and kitchenette and has both open plan and partitioned offices.

Both suites benefit from following brief specification:

- Suspended ceilings
- Lighting
- Air conditioning
- Carpets
- Kitchenette facilities
- Access control system

Externally the suite is allocated Suite 6 is allocated 4 car parking spaces and Suite 9 is allocated 5.