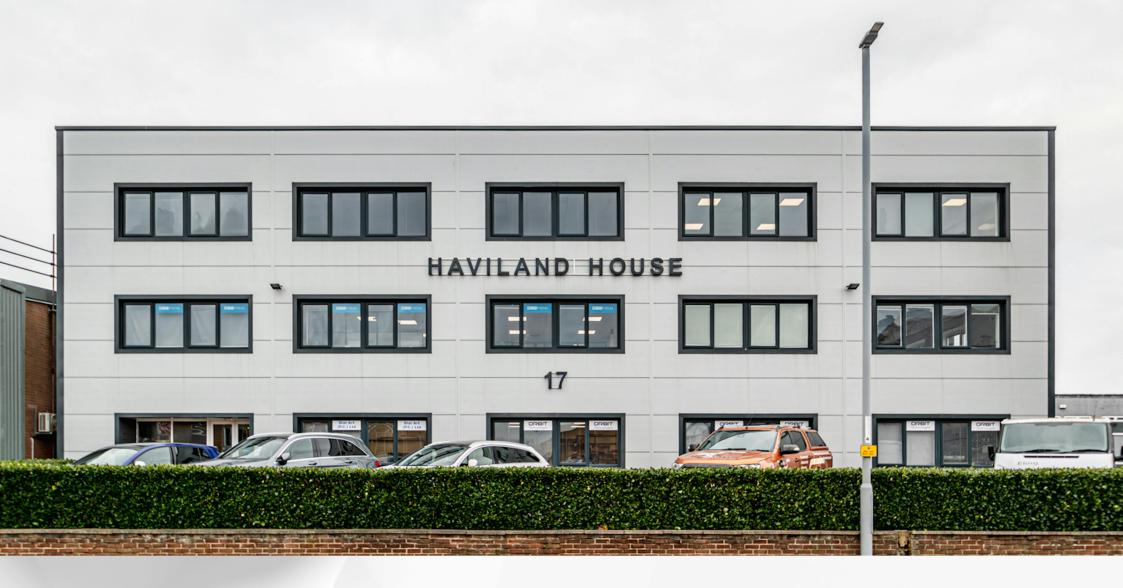

# HAVILAND HOUSE, 17 COBHAM ROAD, FERNDOWN INDUSTRIAL ESTATE, BH21 7PE

**OFFICE TO LET** 

880 TO 1,291 SQ FT (81.75 TO 119.94 SQ M)

#### **Description**

Haviland House is a detached, 3-storey office building with clad elevations and UPVC double glazed windows.

Suite 6 is located on the first floor and benefits from stair and lift access. The suite has male and female WCs, kitchenette and is open plan.