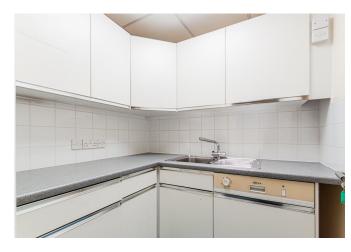

#### **Description**

Haviland House is a detached, 3-storey office building with clad elevations and UPVC double glazed windows.

Suite 6 is located on the first floor and benefits from stair and lift access. The suite has male and female WCs, kitchenette and is open plan.

Suite 9 is located on the second floor and has stair access. The suite has its own W.C facilities and kitchenette and has both open plan and partitioned offices.

Both suites benefit from following brief specification:

- Suspended ceilings
- Lighting
- Air conditioning
- Carpets
- Kitchenette facilities
- Access control system

Externally the suite is allocated Suite 6 is allocated 4 car parking spaces and Suite 9 is allocated 5.