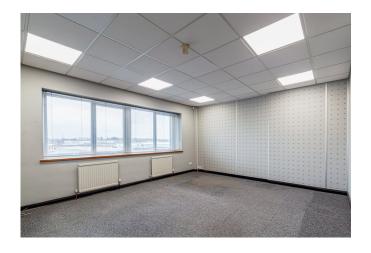

#### **Description**

Haviland House is a detached, 3-storey office building with clad elevations and UPVC double glazed windows.

Suite 6 is located on the first floor and benefits from stair and lift access. The suite has male and female WCs, kitchenette and is open plan.

- Suspended ceilings
- Lighting
- Air conditioning
- Carpets
- Kitchenette facilities
- Access control system

Externally the suite is allocated Suite 6 is allocated 4 car parking spaces and Suite 9 is allocated 5.