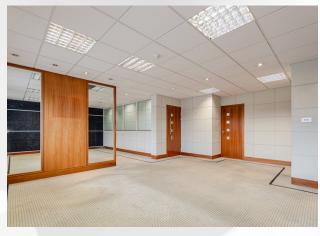

#### **Description**

Haviland House is a detached, 3-storey office building with clad elevations and UPVC double glazed windows.

Suite 6 is located on the first floor and benefits from stair and lift access. The suite has male and female WCs, kitchenette and is open plan.

Suite 9 is located on the second floor and has stair access. The suite has its own W.C facilities and kitchenette and has both open plan and partitioned offices.

Both suites benefit from following brief specification:

- Suspended ceilings
- Lighting
- Air conditioning
- Carpets
- Kitchenette facilities
- Access control system

Externally the suite is allocated Suite 6 is allocated 4 car parking spaces and Suite 9 is allocated 5.