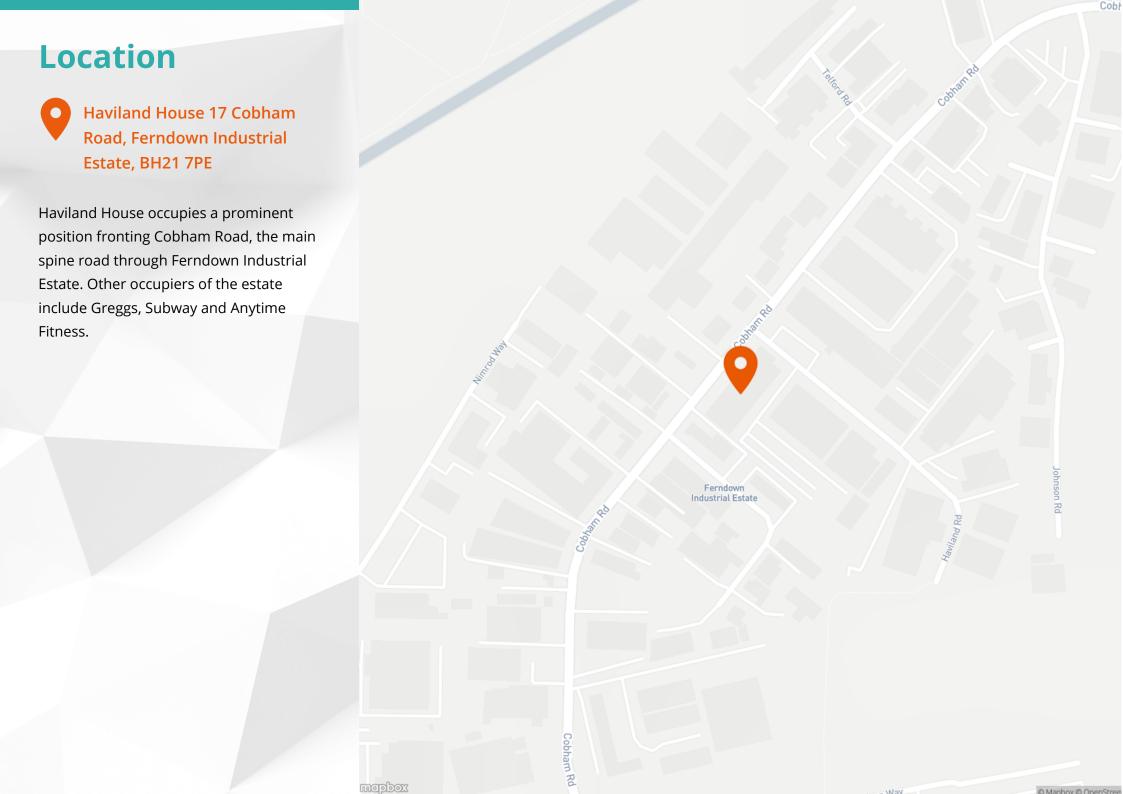

# HAVILAND HOUSE, 17 COBHAM ROAD, FERNDOWN INDUSTRIAL ESTATE, BH21 7PE

**OFFICE TO LET** 

880 TO 1,291 SQ FT (81.75 TO 119.94 SQ M)