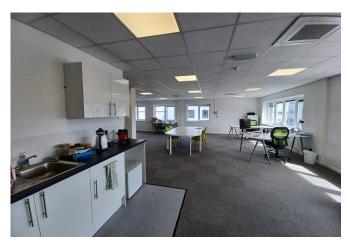

#### **Description**

Haviland House is a detached, 3-storey office building with clad elevations and UPVC double glazed windows.

Suite 6 is located on the first floor and benefits from stair and lift access. The suite has male and female WCs, kitchenette and is open plan.

Suite 9 is located on the second floor and has stair access. The suite has its own W.C facilities and kitchenette and has both open plan and partitioned offices.

Both suites benefit from following brief specification:

- Suspended ceilings
- Lighting
- Air conditioning
- Carpets
- Kitchenette facilities
- Access control system

Externally the suite is allocated Suite 6 is allocated 4 car parking spaces and Suite 9 is allocated 5.