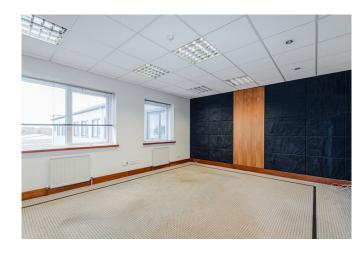

#### **Description**

Haviland House is a detached, 3-storey office building with clad elevations and UPVC double glazed windows.

Suite 6 is located on the first floor and benefits from stair and lift access. The suite has male and female WCs, kitchenette and is open plan.

- Suspended ceilings
- Lighting
- Air conditioning
- Carpets
- Kitchenette facilities
- Access control system

Externally the suite is allocated Suite 6 is allocated 4 car parking spaces and Suite 9 is allocated 5.