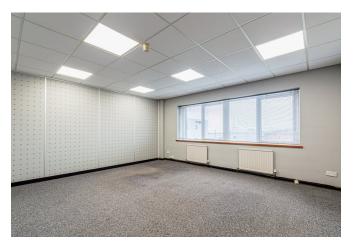

#### **Description**

Haviland House is a detached, 3-storey office building with clad elevations and UPVC double glazed windows.

Suite 6 is located on the first floor and benefits from stair and lift access. The suite has male and female WCs, kitchenette and is open plan.

Suite 9 is located on the second floor and has stair access. The suite has its own W.C facilities and kitchenette and has both open plan and partitioned offices.

Both suites benefit from following brief specification:

- Suspended ceilings
- Lighting
- Air conditioning
- Carpets
- Kitchenette facilities
- Access control system

Externally the suite is allocated Suite 6 is allocated 4 car parking spaces and Suite 9 is allocated 5.