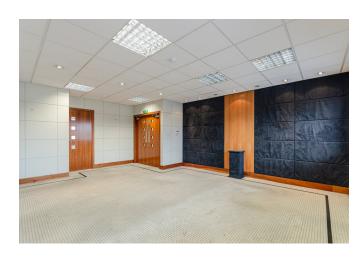

#### **Description**

Haviland House is a detached, 3-storey office building with clad elevations and UPVC double glazed windows.

Suite 6 is located on the first floor and benefits from stair and lift access. The suite has male and female WCs, kitchenette and is open plan.

Suite 9 is located on the second floor and has stair access. The suite has its own W.C facilities and kitchenette and has both open plan and partitioned offices.

Both suites benefit from following brief specification:

- Suspended ceilings
- Lighting
- Air conditioning
- Carpets
- Kitchenette facilities
- Access control system

Externally the suite is allocated Suite 6 is allocated 4 car parking spaces and Suite 9 is allocated 5.