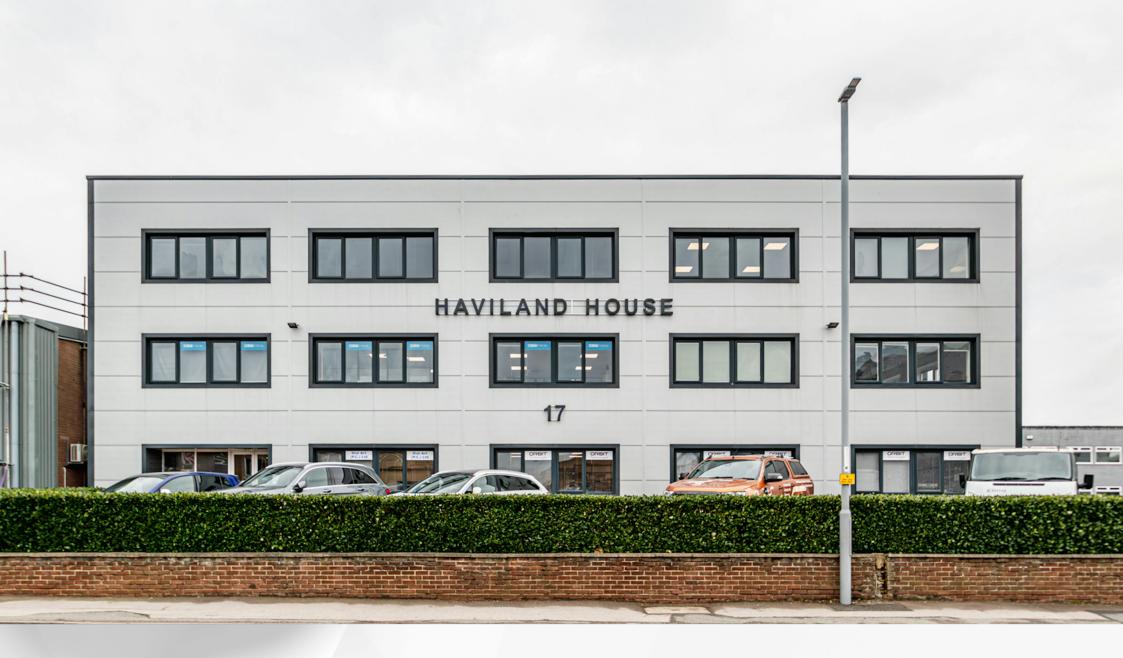

# HAVILAND HOUSE, 17 COBHAM ROAD, FERNDOWN INDUSTRIAL ESTATE, BH21 7PE

**OFFICE TO LET** 

880 TO 1,291 SQ FT (81.75 TO 119.94 SQ M)

#### **Description**

Haviland House is a detached, 3-storey office building with clad elevations and UPVC double glazed windows.

Suite 6 is located on the first floor and benefits from stair and lift access. The suite has male and female WCs, kitchenette and is open plan.