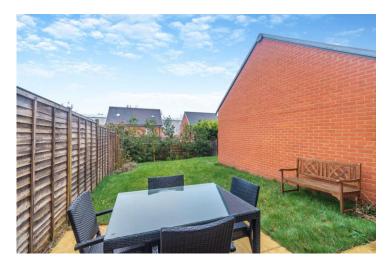

## 55 Old Saw Mill Place, Little Chalfont, Buckinghamshire, HP6 6FJ

A 3 bedroom semi-detached house, with its own garage and driveway, situated only approx. 1 mile from the amenities and station of Little Chalfont. The property is particularly well positioned within this popular development with an outlook over woodland to the front. The property has an excellent kitchen/dining room across the rear of the house with a delightful southerly backing read garden measuring approximately 50ft.