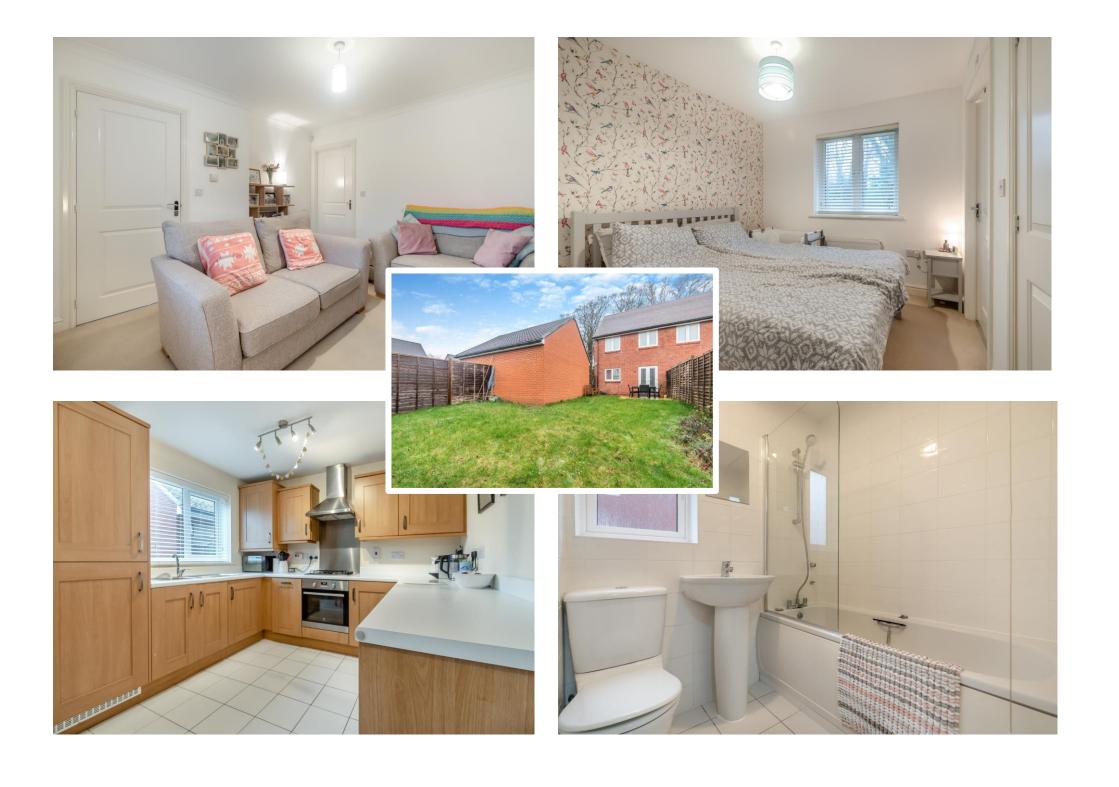

## 55 Old Saw Mill Place, Little Chalfont, Buckinghamshire, HP6 6FJ

A 3 bedroom semi-detached house, with its own garage and driveway, situated only approx. 1 mile from the amenities and station of Little Chalfont. The property is particularly well positioned within this popular development with an outlook over woodland to the front. The property has an excellent kitchen/dining room across the rear of the house with a delightful southerly backing read garden measuring approximately 50ft.