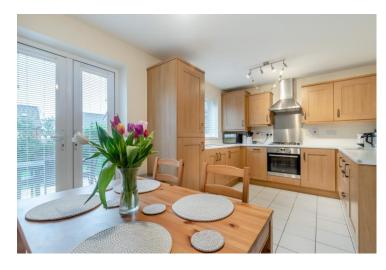

## 55 Old Saw Mill Place, Little Chalfont, Buckinghamshire, HP6 6FJ

A 3 bedroom semi-detached house, with its own garage and driveway, situated only approx. 1 mile from the amenities and station of Little Chalfont. The property is particularly well positioned within this popular development with an outlook over woodland to the front. The property has an excellent kitchen/dining room across the rear of the house with a delightful southerly backing read garden measuring approximately 50ft.