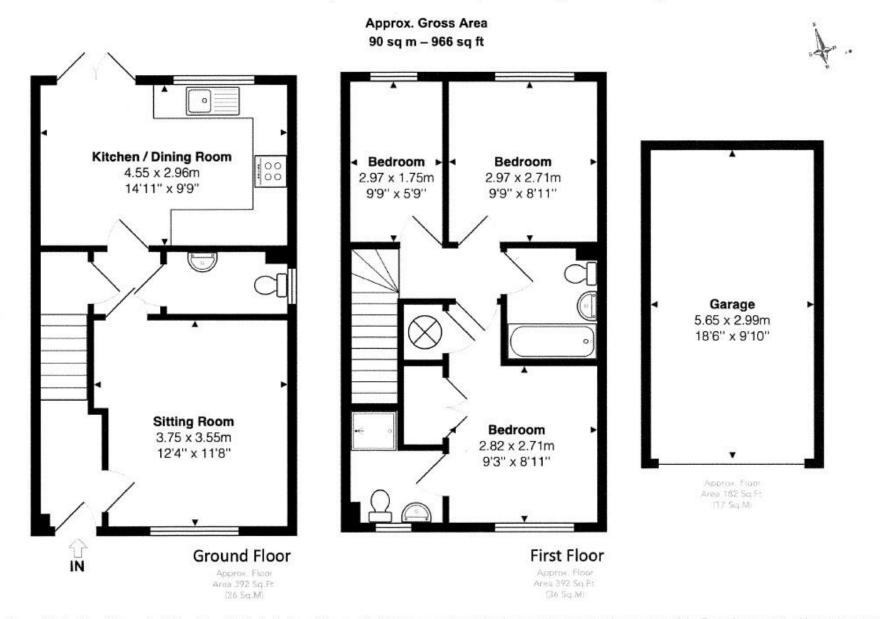

## 55 Old Saw Mill Place, Little Chalfont, Buckinghamshire, HP6 6FJ

This floor plan is provided by Expert Survey Solutions Ltd and is for indicative guidance only. Whilst every attempt has been made to ensure the accuracy of the floor plans contained here, measurements of doors, windows and rooms are approximate and no responsibility is taken for any error, omission or mis-statement. Details shown on this floorplan including all measurements, areas and proportions cannot be guaranteed by either the provider or Robsons and should not be relied upon. If there is any area where accuracy is required, please contact the selling agent for clarification.