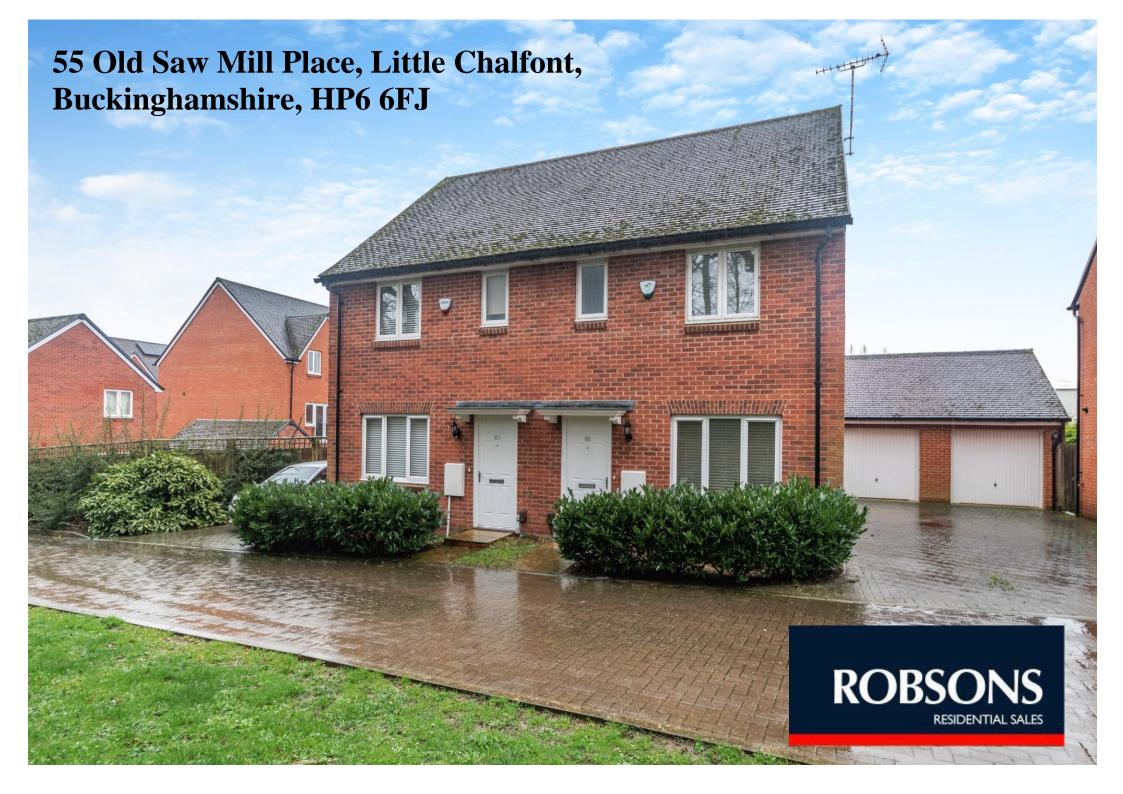

## 55 Old Saw Mill Place, Little Chalfont, Buckinghamshire, HP6 6FJ

A 3 bedroom semi-detached house, with its own garage and driveway, situated only approx. 1 mile from the amenities and station of Little Chalfont. The property is particularly well positioned within this popular development with an outlook over woodland to the front. The property has an excellent kitchen/dining room across the rear of the house with a delightful southerly backing read garden measuring approximately 50ft.