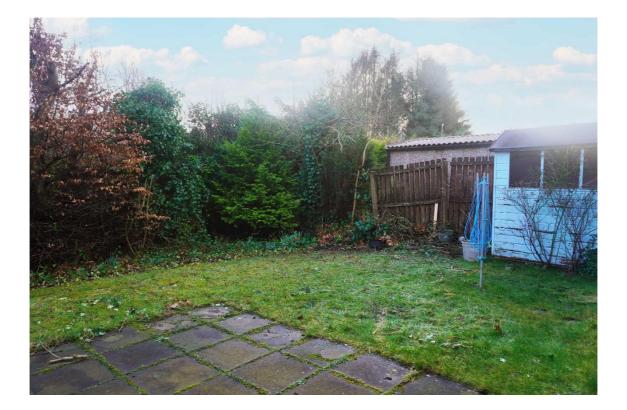

### **East Kilbride's Local Estate Agent**

The front garden is laid to lawn with driveway to side. The enclosed rear garden has slabbed patio area, lawn with mature shrubs and is surrounded by timber pence and mature trees.