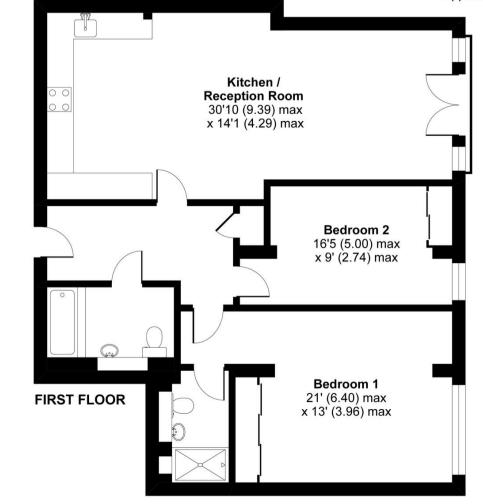

## Station Parade, Virginia Water, GU25

Approximate Area = 1009 sq ft / 93.7 sq m

For identification only - Not to scale

The Estate Office, 2 Station Approach, Virginia Water, Surrey, GU25 4DL Tel: 01344 843000

Email: homes@bartonwyatt.co.uk www.bartonwyatt.co.uk

Floor plan produced in accordance with RICS Property Measurement Standards incorporating International Property Measurement Standards (IPMS2 Residential). © nichecom 2020. Produced for Barton Wyatt Ltd. REF: 621119