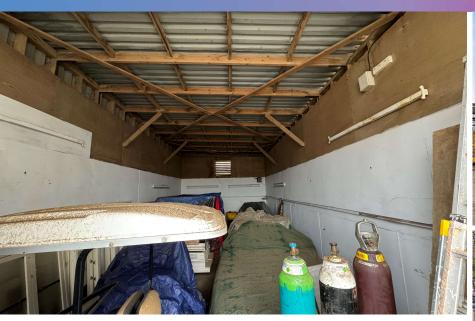

## Description

An opportunity to lease a small light industrial / warehouse unit situated on part of the Rabbit & Dowling Ltd site in Worthing, West Sussex. The site is accessed via secure gated entrance and the light industrial units are situated on the western boundary. Unit 2 benefits from double steel loading doors, concrete flooring, has a newly installed electricity supply for power and lighting and provides open plan storage / warehouse accommodating for a variety of commercial uses. Externally there is room for occasional deliveries or parking. This is a fully operational heavy plant site and occupiers will need to be aware of frequent vehicular movements. The site also has shared WC facilities in the main office block.