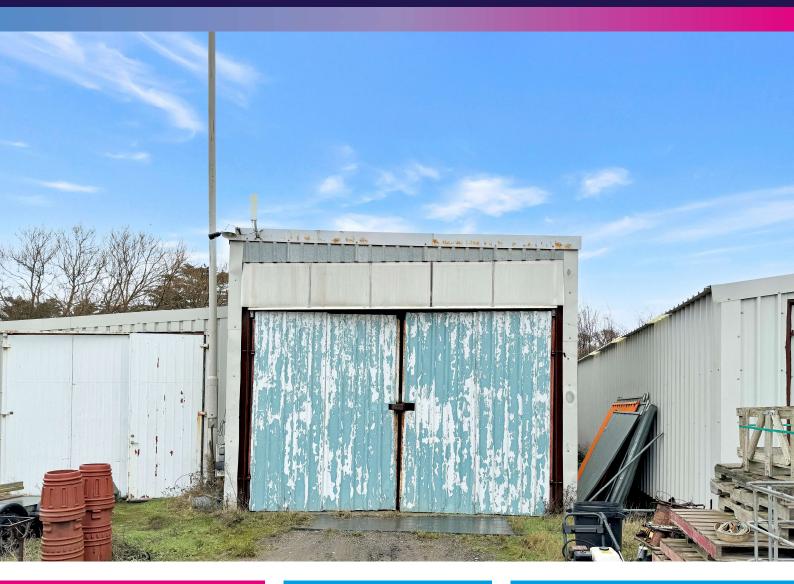

## Description

An opportunity to lease a small light industrial / warehouse unit situated on part of the Rabbit & Dowling Ltd site in Worthing, West Sussex. The site is accessed via secure gated entrance and the light industrial units are situated on the western boundary. Unit 2 benefits from double steel loading doors, concrete flooring, has a newly installed electricity supply for power and lighting and provides open plan storage / warehouse accommodating for a variety of commercial uses. Externally there is room for occasional deliveries or parking. This is a fully operational heavy plant site and occupiers will need to be aware of frequent vehicular movements. The site also has shared WC facilities in the main office block.

# **RENT: £4,000 PER ANNUM**

Light Industrial / Warehouse / Storage Unit On East Worthing Estate

- + Situated on Part of the Rabbit & Dowling Ltd Site
- + Ideally Suits Hobby Use or Storage
- + Concrete Floor, Electricity Supply & Double Loading Doors
- + Excellent Proximity To A259 Coastal Road and A27 Trunk Road
- + Available From June 2024 on Flexible Lease Terms
- + Low Overheads. Viewing Highly Recommended