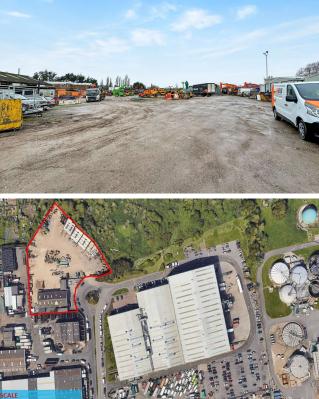

## Location

Meadow Road Industrial Estate is located just 1.5 miles east of Worthing town centre. The estate links with the A27 trunk road and to the A259 Coast Road whilst East Worthing railway station with services along the coast and north to London (journey time of 1 hour and 25 minutes) is a short walk away. The units are accessed via Dale Road and form part of a 1.5 acre site occupied by Rabbit & Dowling Plant Hire. B&W Loudspeakers have their headquarters adjacent to the site whilst immediately to the south is a further estate known as Silverdale Industrial Estate. Worthing is a popular seaside town with a population in excess of 105,000 and is located approx 13 miles west of the city of Brighton & Hove and 18 miles east of the cathedral city of Chichester.

## Description

An opportunity to lease a small light industrial / warehouse unit situated on part of the Rabbit & Dowling Ltd site in Worthing, West Sussex. The site is accessed via secure gated entrance and the light industrial units are situated on the western boundary. Unit 2 benefits from double steel loading doors, concrete flooring, has a newly installed electricity supply for power and lighting and provides open plan storage / warehouse accommodating for a variety of commercial uses. Externally there is room for occasional deliveries or parking. This is a fully operational heavy plant site and occupiers will need to be aware of frequent vehicular movements. The site also has shared WC facilities in the main office block.