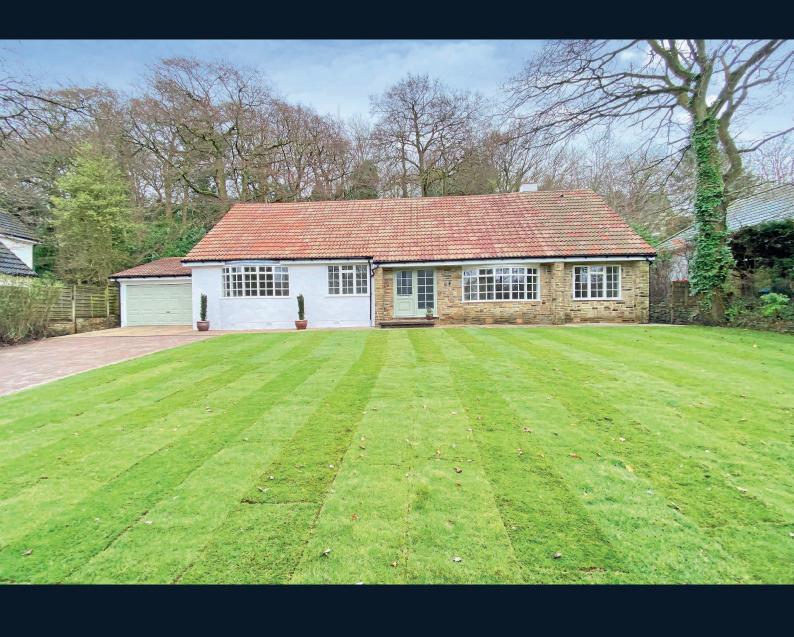

# 87 OAKDALE,

Harrogate, HGI 2LT

A fantastic opportunity to purchase this substantial detached property occupying a generous plot and situated in this prime location within the prestigious Duchy estate close to Harrogate town centre. This impressive property provides substantial accommodation but offers huge potential for further development, subject to obtaining the necessary consents.

The accommodation currently provides up to six bedrooms over two floors and has two bathrooms and an en-suite. There is also substantial living accommodation including a large reception room and kitchen. The property occupies a substantial plot and has mature gardens to the rear, together with a driveway which provides access to the double garage, and there is a further good-sized lawn and garden to the front.

## **Outside**

A driveway provides parking and leads to a double garage. To the rear of The property there is a very good-sized garden with an extensive paved sitting area and garden with mature trees and planting. Further lawned garden to the front.