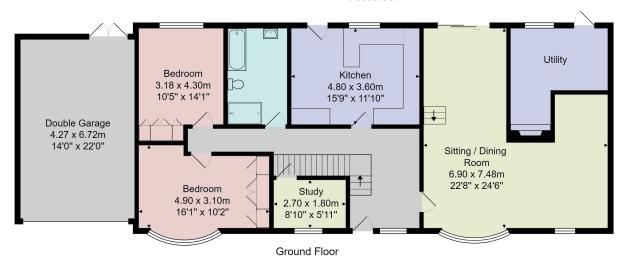

# GROUND FLOOR RECEPTION HALL

## LIVING ROOM

A stunning large reception room with space for sitting and dining areas with windows to the front and glazed sliding doors leading to the rear garden.

# **KITCHEN**

With a range of fitted units with worktop and breakfast bar. Electric hob and integrated double oven.

#### **BEDROOMS**

There are two ground-floor double bedrooms with fitted wardrobes.

# STUDY

A useful workspace or potential additional single bedroom.

#### **BATHROOM**

With WC, washbasin, bath and shower.

# FLOOR PLAN

First Floor

Total Area: 245.2 m² ... 2639 ft² (including garage)
All measurements are approximate and for display purposes only.

No liability is accepted by either the agency or Box Property Solutions Ltd as to the exact measurements of the rooms.

## **Outside**

A driveway provides parking and leads to a double garage. To the rear of The property there is a very good-sized garden with an extensive paved sitting area and garden with mature trees and planting. Further lawned garden to the front.

# **Utility Room**

A utility room, accessed via the garden, has fitted units with worktop and sink, with space and plumbing for appliances.