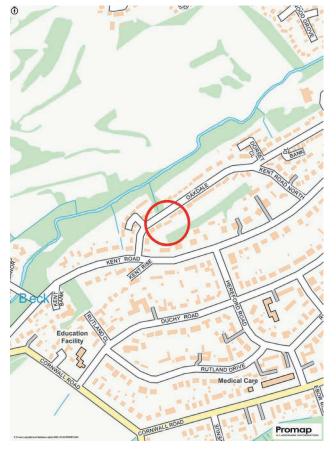

Oakdale is a quiet, residential street situated within the prestigious Duchy area of Harrogate, close to both the fashionable town centre of Harrogate and beautiful nearby countryside. Offered for sale with no chain.