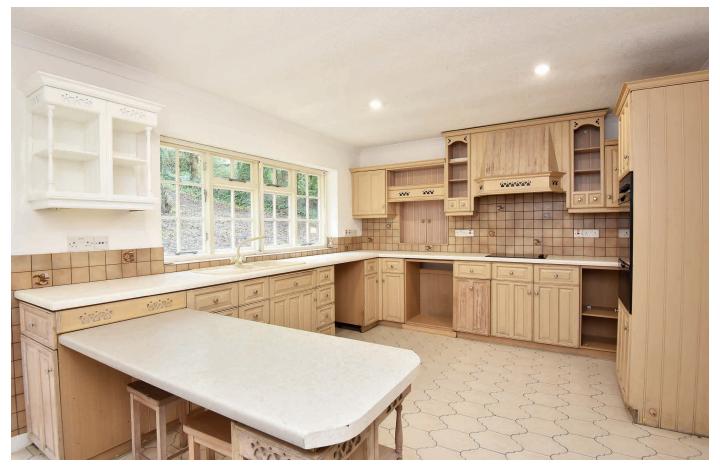

# **KITCHEN**

With a range of fitted units with worktop and breakfast bar. Electric hob and integrated double oven.