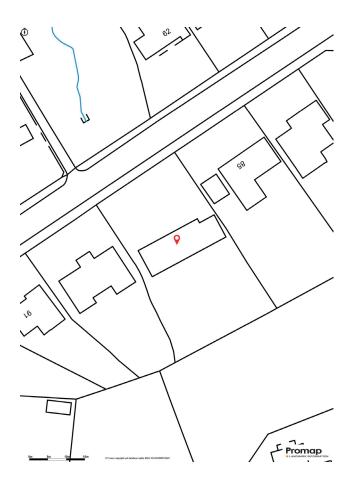

The accommodation currently provides up to six bedrooms over two floors and has two bathrooms and an en-suite. There is also substantial living accommodation including a large reception room and kitchen. The property occupies a substantial plot and has mature gardens to the rear, together with a driveway which provides access to the double garage, and there is a further good-sized lawn and garden to the front.

Oakdale is a quiet, residential street situated within the prestigious Duchy area of Harrogate, close to both the fashionable town centre of Harrogate and beautiful nearby countryside. Offered for sale with no chain.