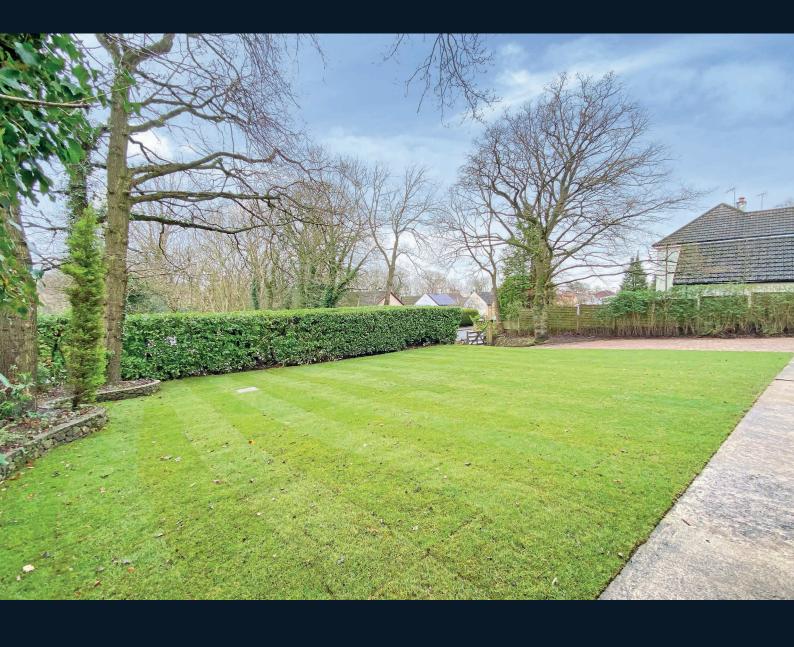

The accommodation currently provides up to six bedrooms over two floors and has two bathrooms and an en-suite. There is also substantial living accommodation including a large reception room and kitchen. The property occupies a substantial plot and has mature gardens to the rear, together with a driveway which provides access to the double garage, and there is a further good-sized lawn and garden to the front.

## **Outside**

A driveway provides parking and leads to a double garage. To the rear of The property there is a very good-sized garden with an extensive paved sitting area and garden with mature trees and planting. Further lawned garden to the front.