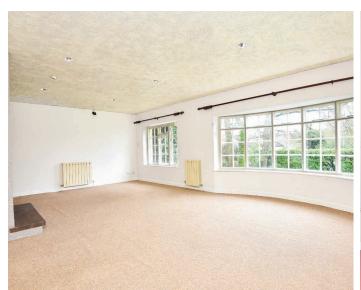

## LIVING ROOM

A stunning large reception room with space for sitting and dining areas with windows to the front and glazed sliding doors leading to the rear garden.