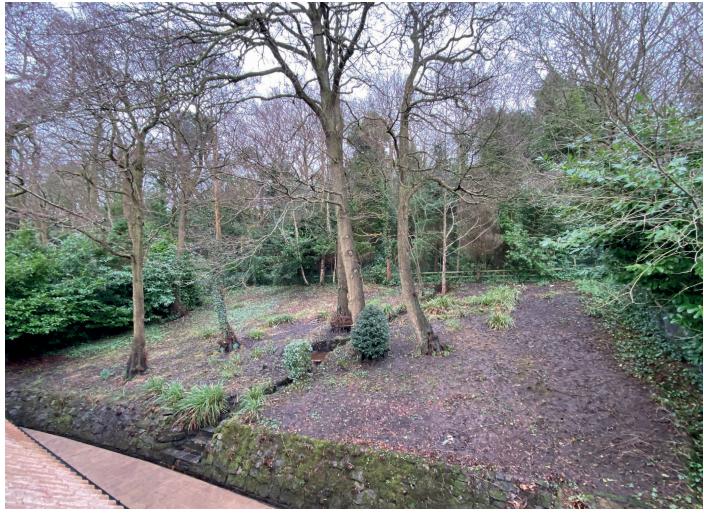

## **Outside**

A driveway provides parking and leads to a double garage. To the rear of The property there is a very good-sized garden with an extensive paved sitting area and garden with mature trees and planting. Further lawned garden to the front.