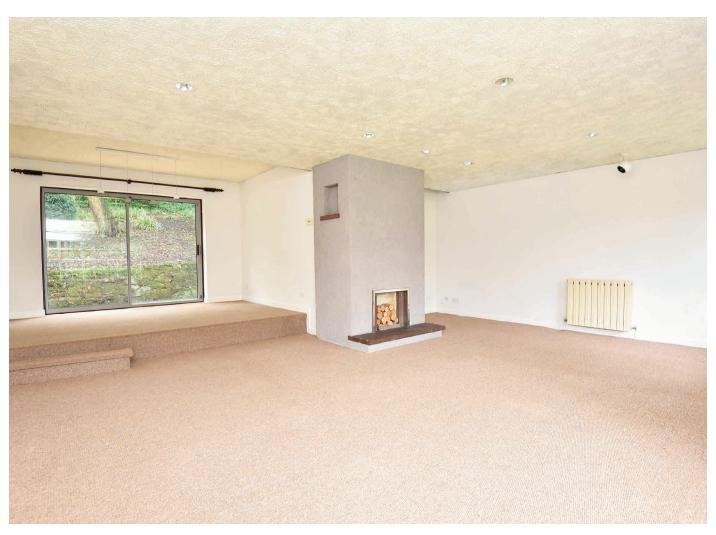

## LIVING ROOM

A stunning large reception room with space for sitting and dining areas with windows to the front and glazed sliding doors leading to the rear garden.