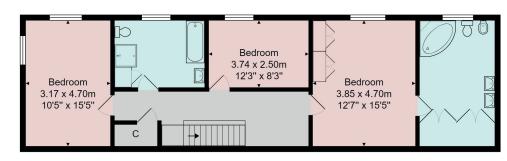

## FIRST FLOOR BEDROOMS

There are three bedrooms on the first floor, including the main bedroom which has fitted wardrobes and an en-suite bathroom

#### **EN-SUITE BATHROROM**

A white suite, comprising WC, washbasins set within a vanity unit, bidet, and corner bath with shower fitting above.

#### **BATHROOM**

A white suite comprising WC, washbasin, bath and shower.

# FLOOR PLAN

First Floor

Total Area: 245.2 m² ... 2639 ft² (including garage)
All measurements are approximate and for display purposes only.

No liability is accepted by either the agency or Box Property Solutions Ltd as to the exact measurements of the rooms.