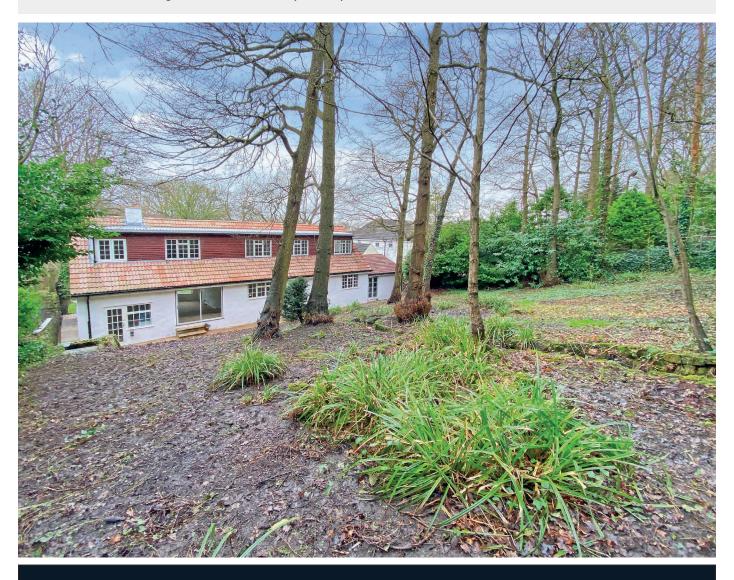

The accommodation currently provides up to six bedrooms over two floors and has two bathrooms and an en-suite. There is also substantial living accommodation including a large reception room and kitchen. The property occupies a substantial plot and has mature gardens to the rear, together with a driveway which provides access to the double garage, and there is a further good-sized lawn and garden to the front.

## **Outside**

A driveway provides parking and leads to a double garage. To the rear of The property there is a very good-sized garden with an extensive paved sitting area and garden with mature trees and planting. Further lawned garden to the front.